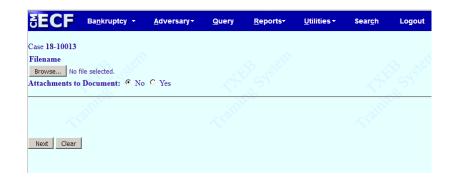

STEP 12 The *Browse for a Document Screen* appears. Locate your pdf and upload. Click on "yes" to attachments if you are uploading additional pdf's. Click Next when complete.

After uploading your pdf's you will receive a reminder regarding redactions and notification that submitting this screen commits the transaction.