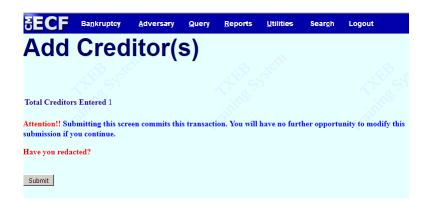

STEP 8 The next screen tells how many creditors were added during the transaction. Usually, that number will be "1". Click Submit.

STEP 9 Creditors Receipt screen appears – click on File a Proof of Claim