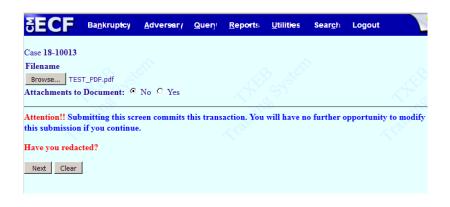

STEP 12 The *Browse for a Document Screen* appears. Locate your pdf and upload. Click on "yes" to attachments if you are uploading additional pdf's. Click Next when complete.

After uploading your pdf's you will receive a reminder regarding redactions and notification that submitting this screen commits the transaction.

Note: All Documents MUST be redacted <u>before</u> uploading to the CM/ECF system.

STEP 13 The *Notification of Electronic Filing Screen* appears. The claim has been assigned a "number" which is a hyperlink to the actual document. The filing of the proof of claim has now been completed. Return to the CM/ECF Blue Menu Bar to continue filing other documents or choose Logout.