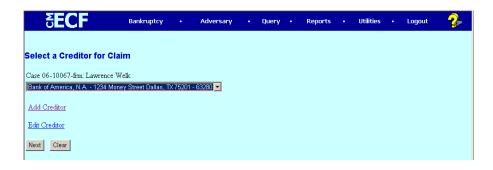

STEP 10 The *Search for a Creditor Screen* reappears. Enter the name of the creditor added during *Creditor Processing* above. Click Next.

The *Creditor Search* finds the name of the creditor. Select the creditor who was added with the correct noticing address. Click Next.