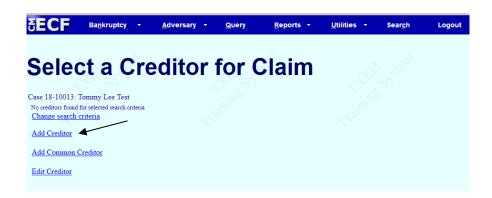

STEP 4 If your search finds a creditor, review the address to be certain it is the same as the noting address listed on the proof of claim document you are filing. Click Next.

STEP 5 If no results are found or creditor is listed at a different address than the noticing address on your proof of claim, you will need to click on "*Add Creditor*" and add the creditor with the noticing address that is listed on your claim form.