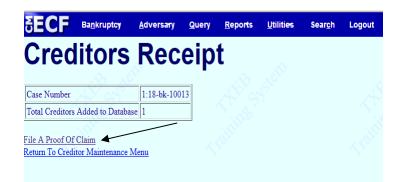

STEP 8 The next screen tells how many creditors were added during the transaction. Usually, that number will be "1". Click Submit.

STEP 9 Creditors Receipt screen appears – click on File a Proof of Claim