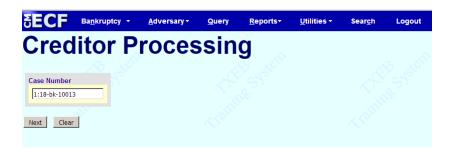

STEP 6 The *Creditor Processing* screen appears. Review case number. Click Next.

STEP 7The Add Creditor(s) screen appears. The creditor's name and<br/>correct noticing address should be added in a deliverable format<br/>as shown below. Leave the type drop down box at default "creditor".<br/>If the creditor is a member of the creditor's committee select "yes".<br/>If not, leave the default as is. Click Next.