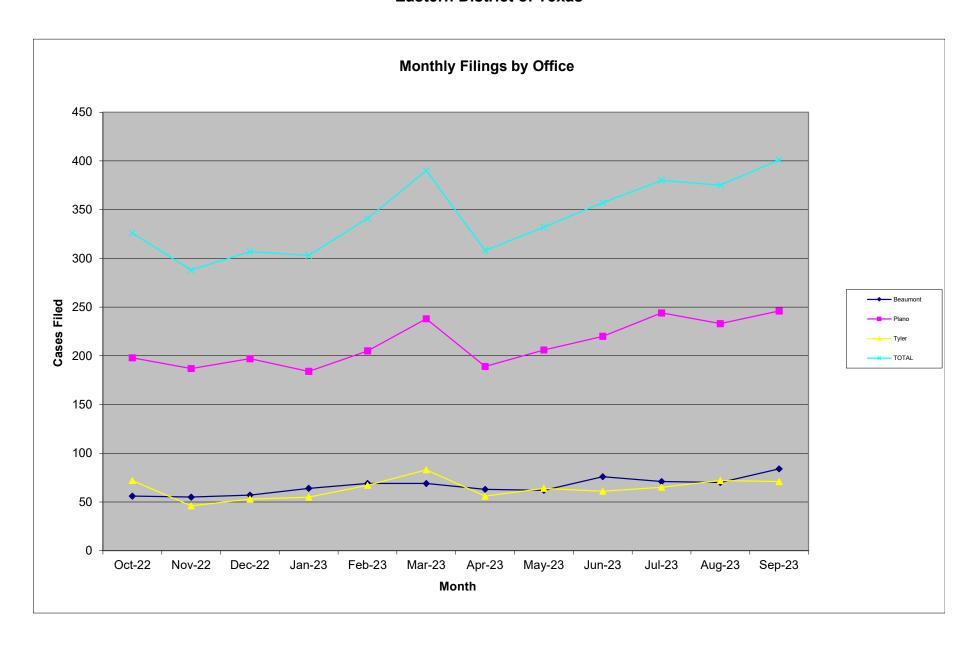

### Judge Joshua P. Searcy

| Chapter | Pending | New            | Reopened | Conver- | Re-      | Total | Cases  | Conver- | Re-      | Total      | TOTAL  |
|---------|---------|----------------|----------|---------|----------|-------|--------|---------|----------|------------|--------|
|         | Start   | <b>Filings</b> | Cases    | sions   | assigned | Added | Closed | sions   | assigned | Subtracted | ENDING |
| 7       | 281     | 82             | 0        | 4       | 0        | 86    | 84     | 0       | 0        | 84         | 283    |
| 11      | 12      | 2              | 0        | 0       | 0        | 2     | 0      | 0       | 0        | 0          | 14     |
| 12      | 3       | 0              | 0        | 0       | 0        | 0     | 0      | 0       | 0        | 0          | 3      |
| 13      | 1841    | 71             | 0        | 0       | 0        | 71    | 46     | 4       | 0        | 50         | 1862   |
| TOTAL   | 2137    | 155            | 0        | 4       | 0        | 159   | 130    | 4       | 0        | 134        | 2162   |

### Judge Brenda T. Rhoades

| Chapter | Pending | New     | Reopened | Conver- | Re-      | Total | Cases  | Conver- | Re-      | Total      | TOTAL  |
|---------|---------|---------|----------|---------|----------|-------|--------|---------|----------|------------|--------|
|         | Start   | Filings | Cases    | sions   | assigned | Added | Closed | sions   | assigned | Subtracted | ENDING |
| 7       | 1017    | 125     | 1        | 12      | 0        | 138   | 130    | 0       | 0        | 130        | 1025   |
| 9       | 0       | 0       | 0        | 0       | 0        | 0     | 0      | 0       | 0        | 0          | 0      |
| 11      | 106     | 1       | 0        | 0       | 0        | 1     | 8      | 2       | 0        | 10         | 97     |
| 12      | 3       | 0       | 0        | 0       | 0        | 0     | 0      | 0       | 0        | 0          | 3      |
| 13      | 3088    | 120     | 1        | 1       | 0        | 122   | 96     | 11      | 0        | 107        | 3103   |
| TOTAL   | 4214    | 246     | 2        | 13      | 0        | 261   | 234    | 13      | 0        | 247        | 4228   |