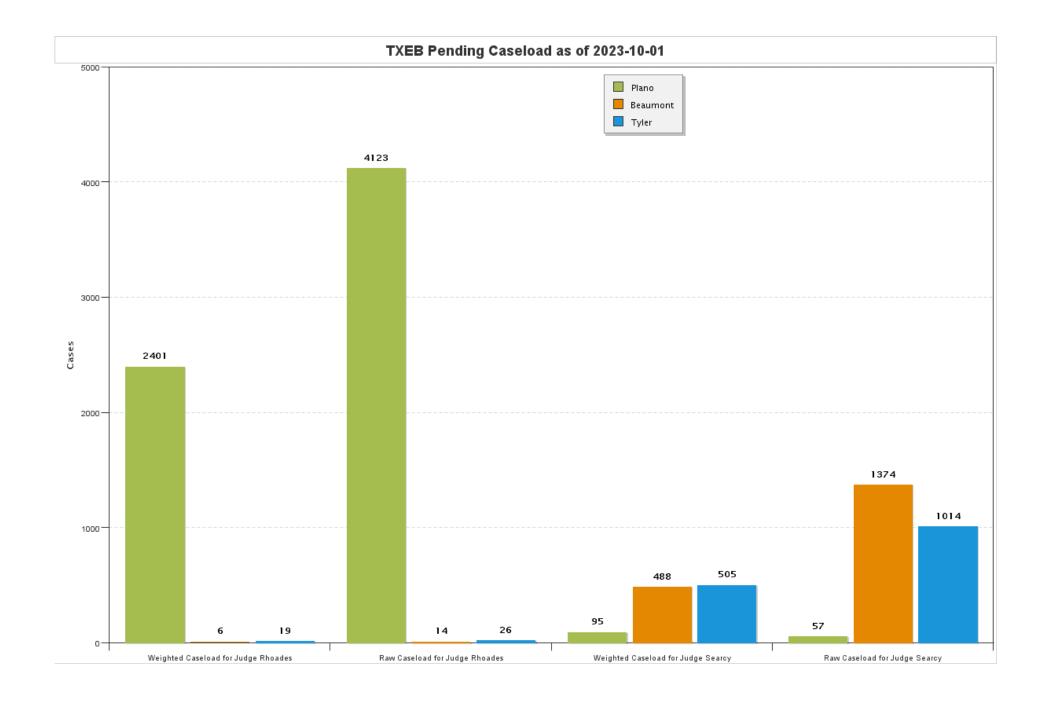

### Judge Joshua P. Searcy

| Chapter | Pending | New            | Reopened | Conver- | Re-      | Total | Cases  | Conver- | Re-      | Total      | TOTAL  |
|---------|---------|----------------|----------|---------|----------|-------|--------|---------|----------|------------|--------|
|         | Start   | <b>Filings</b> | Cases    | sions   | assigned | Added | Closed | sions   | assigned | Subtracted | ENDING |
| 7       | 281     | 82             | 0        | 4       | 0        | 86    | 84     | 0       | 0        | 84         | 283    |
| 11      | 12      | 2              | 0        | 0       | 0        | 2     | 0      | 0       | 0        | 0          | 14     |
| 12      | 3       | 0              | 0        | 0       | 0        | 0     | 0      | 0       | 0        | 0          | 3      |
| 13      | 1841    | 71             | 0        | 0       | 0        | 71    | 46     | 4       | 0        | 50         | 1862   |
| TOTAL   | 2137    | 155            | 0        | 4       | 0        | 159   | 130    | 4       | 0        | 134        | 2162   |

### Judge Brenda T. Rhoades

| Chapter | Pending | New     | Reopened | Conver- | Re-      | Total | Cases  | Conver- | Re-      | Total      | TOTAL  |
|---------|---------|---------|----------|---------|----------|-------|--------|---------|----------|------------|--------|
|         | Start   | Filings | Cases    | sions   | assigned | Added | Closed | sions   | assigned | Subtracted | ENDING |
| 7       | 1017    | 125     | 1        | 12      | 0        | 138   | 130    | 0       | 0        | 130        | 1025   |
| 9       | 0       | 0       | 0        | 0       | 0        | 0     | 0      | 0       | 0        | 0          | 0      |
| 11      | 106     | 1       | 0        | 0       | 0        | 1     | 8      | 2       | 0        | 10         | 97     |
| 12      | 3       | 0       | 0        | 0       | 0        | 0     | 0      | 0       | 0        | 0          | 3      |
| 13      | 3088    | 120     | 1        | 1       | 0        | 122   | 96     | 11      | 0        | 107        | 3103   |
| TOTAL   | 4214    | 246     | 2        | 13      | 0        | 261   | 234    | 13      | 0        | 247        | 4228   |