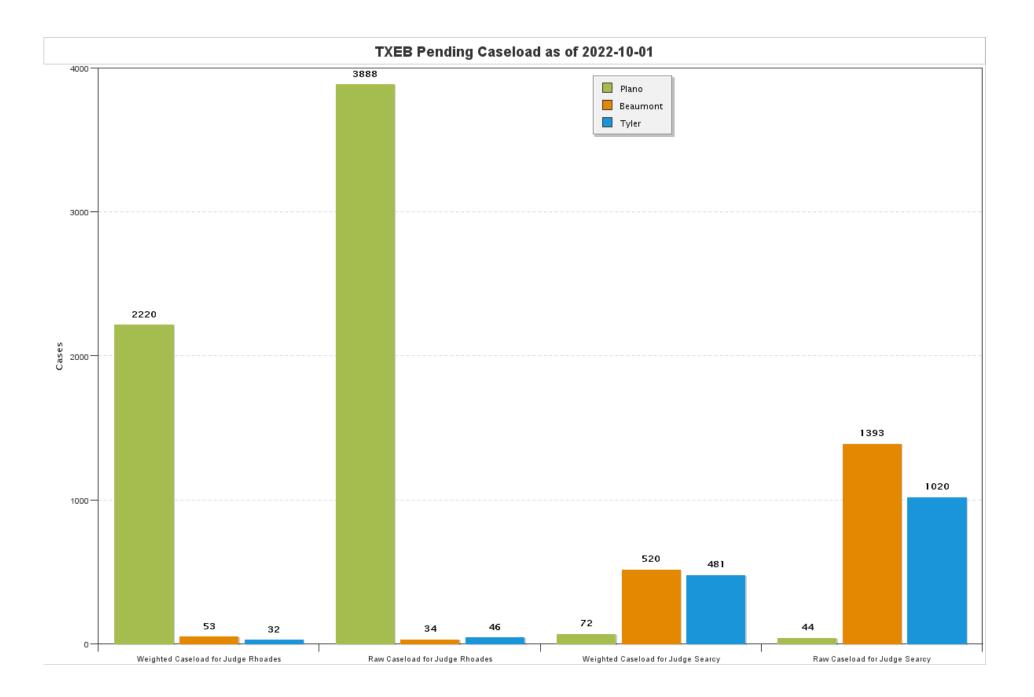

#### United States Bankruptcy Court, Eastern District of Texas Case Activity Report For the Period

September

2022

[-----Additions------

[-----Subtractions------]

Judge Joshua P. Searcy

| Chapter | Pending | New     | Reopened | Conver- | Re-      | Total | Cases  | Conver- | Re-      | Total      | TOTAL  |
|---------|---------|---------|----------|---------|----------|-------|--------|---------|----------|------------|--------|
|         | Start   | Filings | Cases    | sions   | assigned | Added | Closed | sions   | assigned | Subtracted | ENDING |
| 7       | 249     | 58      | 0        | 4       | 0        | 62    | 36     | 0       | 0        | 36         | 275    |
| 11      | 19      | 0       | 0        | 0       | 0        | 0     | 1      | 1       | 0        | 2          | 17     |
| 12      | 2       | 0       | 0        | 0       | 0        | 0     | 0      | 0       | 0        | 0          | 2      |
| 13      | 1928    | 59      | 0        | 0       | 0        | 59    | 56     | 3       | 0        | 59         | 1928   |
| TOTAL   | 2198    | 117     | 0        | 4       | 0        | 121   | 93     | 4       | 0        | 97         | 2222   |

### Judge Brenda T. Rhoades

| Chapter | Pending | New     | Reopened | Conver- | Re-      | Total | Cases  | Conver- | Re-      | Total      | TOTAL  |
|---------|---------|---------|----------|---------|----------|-------|--------|---------|----------|------------|--------|
|         | Start   | Filings | Cases    | sions   | assigned | Added | Closed | sions   | assigned | Subtracted | ENDING |
| 7       | 855     | 80      | 4        | 10      | 0        | 94    | 68     | 0       | 0        | 68         | 881    |
| 9       | 0       | 0       | 0        | 0       | 0        | 0     | 0      | 0       | 0        | 0          | 0      |
| 11      | 72      | 8       | 0        | 0       | 0        | 8     | 0      | 0       | 0        | 0          | 80     |
| 12      | 3       | 0       | 0        | 0       | 0        | 0     | 0      | 0       | 0        | 0          | 3      |
| 13      | 3032    | 80      | 0        | 0       | 0        | 80    | 85     | 10      | 0        | 95         | 3017   |
| TOTAL   | 3962    | 168     | 4        | 10      | 0        | 182   | 153    | 10      | 0        | 163        | 3981   |
|         |         |         |          |         |          |       |        |         |          |            |        |
| TOTALS  | 6160    | 285     | 4        | 14      | 0        | 303   | 246    | 14      | 0        | 260        | 6203   |