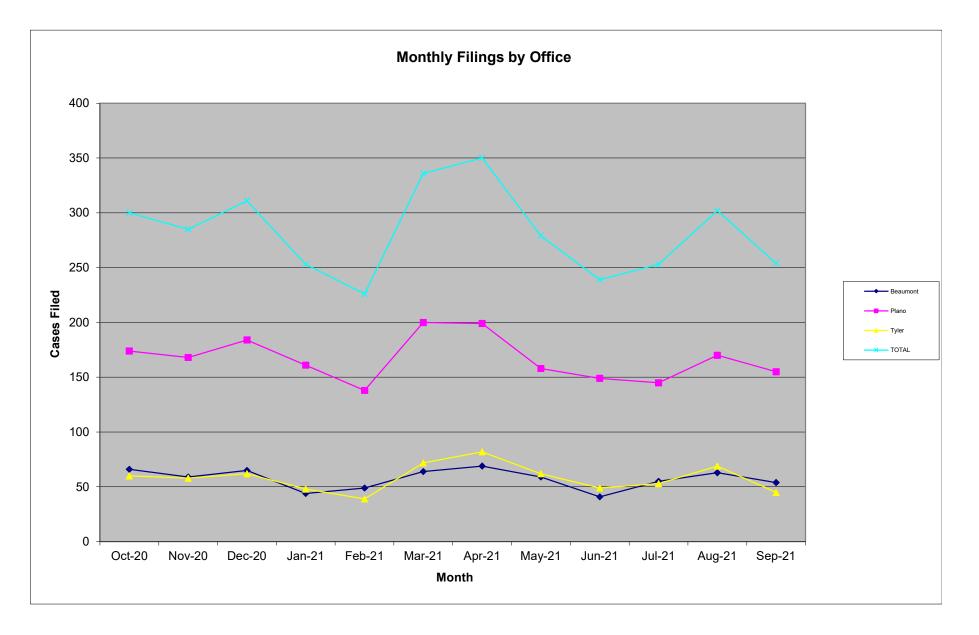

# **STATISTICAL REPORT**

September 2021



#### United States Bankruptcy Court Eastern District of Texas

| Division | September Adversary Proceedings |
|----------|---------------------------------|
| BMT      | 0                               |
| LUF      | 0                               |
| TYR      | 1                               |
| MAR      | 0                               |
| SHER     | 7                               |
| TEX      | 1                               |



## United States Bankruptcy Court Eastern District of Texas



### United States Bankruptcy Court, Eastern District of Texas Case Activity Report For the Period

September

2021

[-----Additions------

[-----Subtractions------]

Judge Joshua P. Searcy

| Chapter | Pending | New     | Reopened | Conver- | Re-      | Total | Cases  | Conver- | Re-      | Total      | TOTAL  |
|---------|---------|---------|----------|---------|----------|-------|--------|---------|----------|------------|--------|
|         | Start   | Filings | Cases    | sions   | assigned | Added | Closed | sions   | assigned | Subtracted | ENDING |
| 7       | 293     | 56      | 0        | 4       | 0        | 60    | 85     | 1       | 0        | 86         | 267    |
| 11      | 19      | 0       | 0        | 0       | 0        | 0     | 0      | 0       | 0        | 0