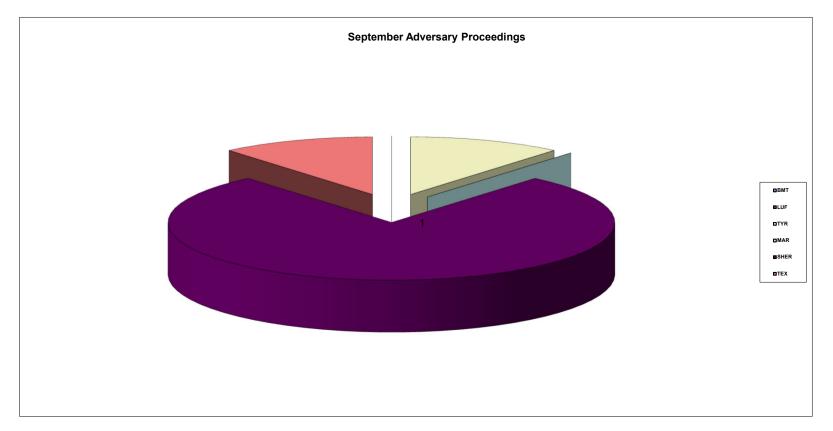

#### United States Bankruptcy Court Eastern District of Texas

| Division | September Adversary Proceedings |
|----------|---------------------------------|
| BMT      | 0                               |
| LUF      | 0                               |
| TYR      | 1                               |
| MAR      | 0                               |
| SHER     | 7                               |
| TEX      | 1                               |