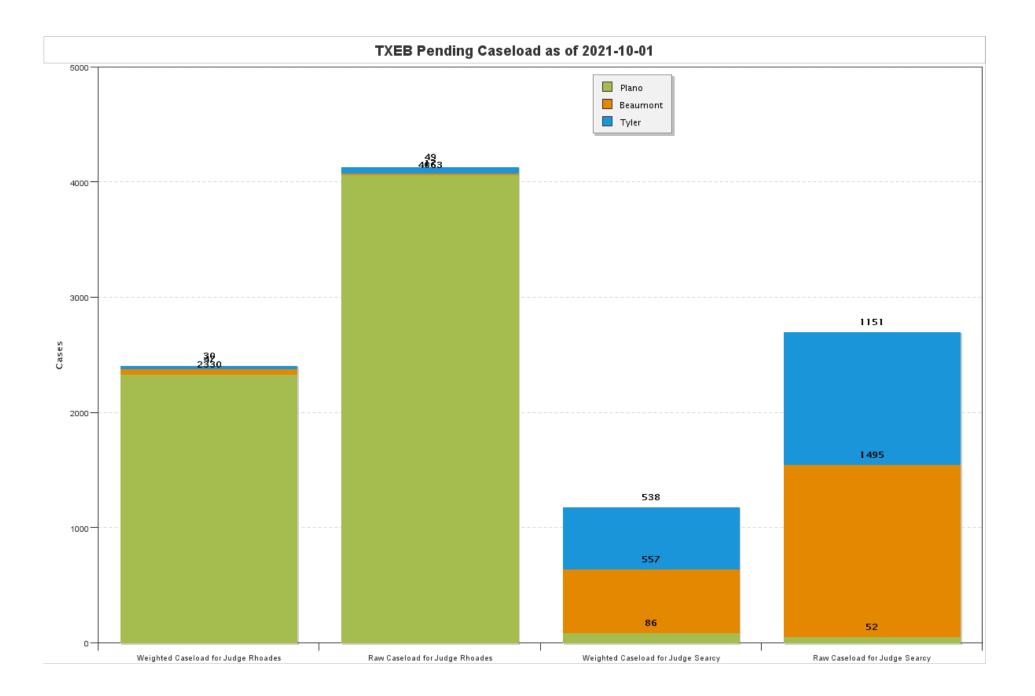

### United States Bankruptcy Court, Eastern District of Texas Case Activity Report For the Period

September

2021

[-----Additions------

[-----Subtractions------]

Judge Joshua P. Searcy

| Chapter | Pending | New     | Reopened | Conver- | Re-      | Total | Cases  | Conver- | Re-      | Total      | TOTAL  |
|---------|---------|---------|----------|---------|----------|-------|--------|---------|----------|------------|--------|
|         | Start   | Filings | Cases    | sions   | assigned | Added | Closed | sions   | assigned | Subtracted | ENDING |
| 7       | 293     | 56      | 0        | 4       | 0        | 60    | 85     | 1       | 0        | 86         | 267    |
| 11      | 19      | 0       | 0        | 0       | 0        | 0     | 0      | 0       | 0        | 0          | 19     |
| 12      | 1       | 1       | 0        | 0       | 0        | 1     | 0      | 0       | 0        | 0          | 2      |
| 13      | 2212    | 42      | 0        | 1       | 0        | 43    | 78     | 4       | 0        | 82         | 2173   |
| TOTAL   | 2525    | 99      | 0        | 5       | 0        | 104   | 163    | 5       | 0        | 168        | 2461   |

### Judge Brenda T. Rhoades

| Chapter | Pending | New     | Reopened | Conver- | Re-      | Total | Cases  | Conver- | Re-      | Total      | TOTAL  |
|---------|---------|---------|----------|---------|----------|-------|--------|---------|----------|------------|--------|
|         | Start   | Filings | Cases    | sions   | assigned | Added | Closed | sions   | assigned | Subtracted | ENDING |
| 7       | 908     | 91      | 1        | 8       | 0        | 100   | 125    | 0       | 0        | 125        | 883    |
| 9       | 0       | 0       | 0        | 0       | 0        | 0     | 0      | 0       | 0        | 0          | 0      |
| 11      | 86      | 2       | 0        | 0       | 0        | 2     | 2      | 1       | 0        | 3          | 85     |
| 12      | 3       | 0       | 0        | 0       | 0        | 0     | 0      | 0       | 0        | 0          | 3      |
| 13      | 3157    | 62      | 1        | 0       | 0        | 63    | 74     | 7       | 0        | 81         | 3139   |
| TOTAL   | 4154    | 155     | 2        | 8       | 0        | 165   | 201    | 8       | 0        | 209        | 4110   |
|         |         |         |          |         |          |       |        |         |          |            |        |
| TOTALS  | 6679    | 254     | 2        | 13      | 0        | 269   | 364    | 13      | 0        | 377        | 6571   |