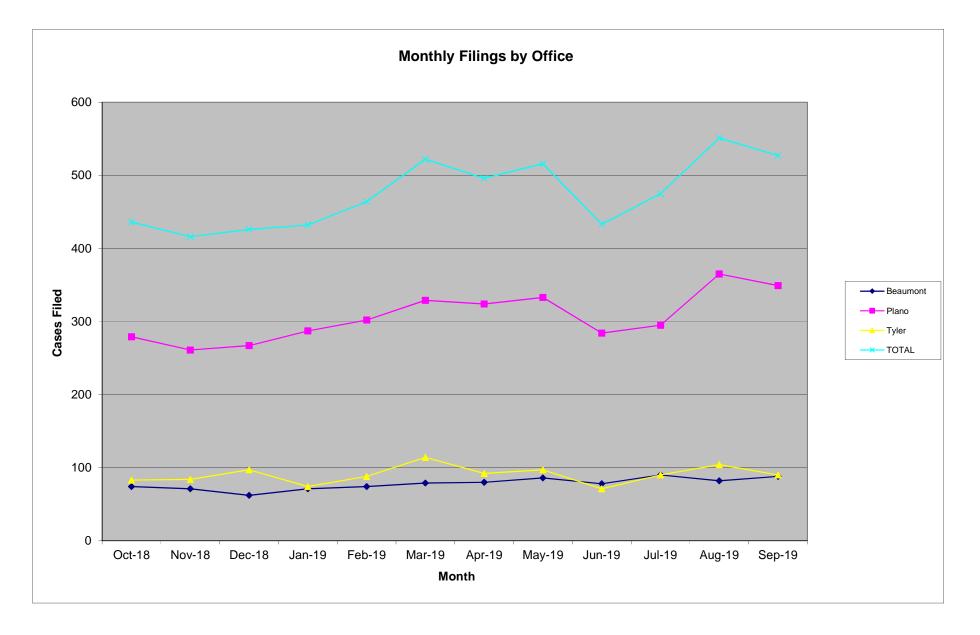

# United States Bankruptcy Court, Eastern District of Texas Case Activity Report For the Period

September

2019

[------]

[-----Subtractions------]

Judge Bill Parker

| Chapter | Pending | New     | Reopened | Conver- | Re-      | Total | Cases  | Conver- | Re-      | Total      | TOTAL  |
|---------|---------|---------|----------|---------|----------|-------|--------|---------|----------|------------|--------|
|         | Start   | Filings | Cases    | sions   | assigned | Added | Closed | sions   | assigned | Subtracted | ENDING |
| 7       | 371     | 79      | 0        | 4       | 0        | 83    | 76     | 0       | 0        | 76         | 378    |
| 11      | 10      | 1       | 0        | 0       | 0        | 1     | 2      | 0       | 0        | 2          | 9      |
| 12      | 0       | 0       | 0        | 0       | 0        | 0     | 0      | 0       | 0        | 0          | 0      |
| 13      | 2937    | 98      | 1        | 0       | 0        | 99    | 99     | 4       | 0        | 103        | 2933   |
| TOTAL   | 3318    | 178     | 1        | 4       | 0        | 183   | 177    | 4       | 0        | 181        | 3320   |

## Judge Brenda T. Rhoades

| Chapter | Pending | New     | Reopened | Conver- | Re-      | Total | Cases  | Conver- | Re-      | Total      | TOTAL  |
|---------|---------|---------|----------|---------|----------|-------|--------|---------|----------|------------|--------|
|         | Start   | Filings | Cases    | sions   | assigned | Added | Closed | sions   | assigned | Subtracted | ENDING |
| 7       | 1256    | 156     | 2        | 21      | 0        | 179   | 193    | 0       | 0        | 193        | 1242   |
| 9       | 1       | 0       | 0        | 0       | 0        | 0     | 1      | 0       | 0        | 1          | 0      |
| 11      | 73      | 5       | 0        | 0       | 0        | 5     | 0      | 0       | 0        | 0          | 78     |
| 12      | 3       | 1       | 0        | 0       | 0        | 1     | 0      | 0       | 0        | 0          | 4      |
| 13      | 3883    | 187     | 0        | 0       | 0        | 187   | 151    | 21      | 0        | 172        | 3898   |
| TOTAL   | 5216    | 349     | 2        | 21      | 0        | 372   | 345    | 21      | 0        | 366        | 5222   |
|         |         |         |          |         |          |       |        |         |          |            |        |
| TOTALS  | 8534    | 527     | 3        | 25      | 0        | 555   | 522    | 25      | 0        | 547        | 8542   |