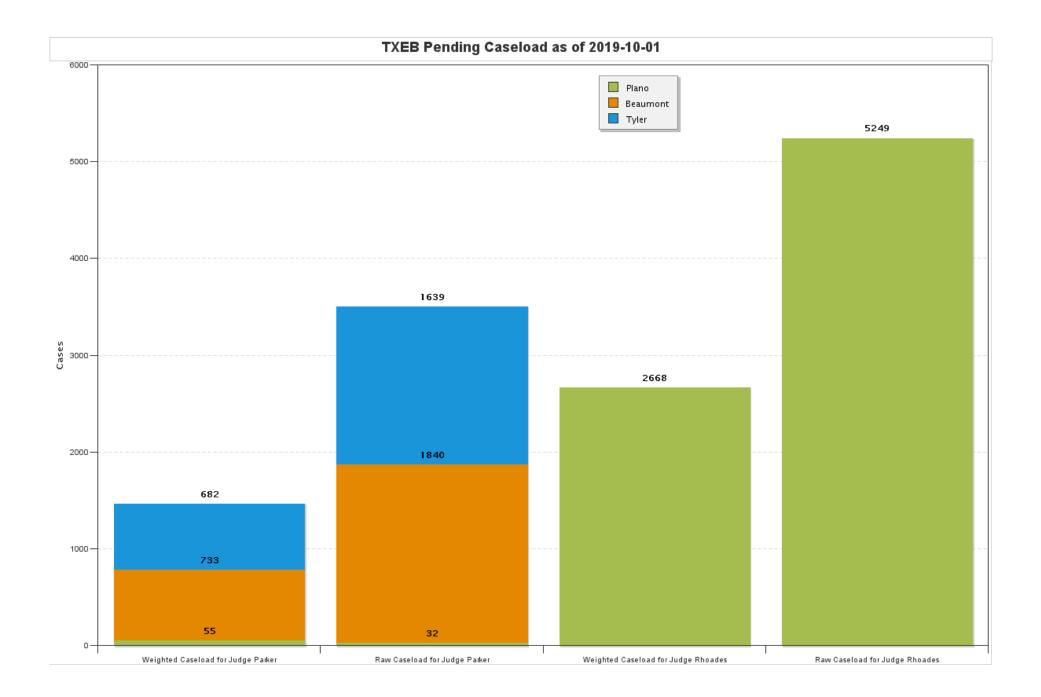

# United States Bankruptcy Court, Eastern District of Texas Case Activity Report For the Period

September

2019

[------]

[-----Subtractions------]

Judge Bill Parker

| Chapter | Pending | New     | Reopened | Conver- | Re-      | Total | Cases  | Conver- | Re-      | Total      | TOTAL  |
|---------|---------|---------|----------|---------|----------|-------|--------|---------|----------|------------|--------|
|         | Start   | Filings | Cases    | sions   | assigned | Added | Closed | sions   | assigned | Subtracted | ENDING |
| 7       | 371     | 79      | 0        | 4       | 0        | 83    | 76     | 0       | 0        | 76         | 378    |
| 11      | 10      | 1       | 0        | 0       | 0        | 1     | 2      | 0       | 0        | 2          | 9      |
| 12      | 0       | 0       | 0        | 0       | 0        | 0     | 0      | 0       | 0        | 0          | 0      |
| 13      | 2937    | 98      | 1        | 0       | 0        | 99    | 99     | 4       | 0        | 103        | 2933   |
| TOTAL   | 3318    | 178     | 1        | 4       | 0        | 183   | 177    | 4       | 0        | 181        | 3320   |

## Judge Brenda T. Rhoades

| Chapter | Pending | New     | Reopened | Conver- | Re-      | Total | Cases  | Conver- | Re-      | Total      | TOTAL  |
|---------|---------|---------|----------|---------|----------|-------|--------|---------|----------|------------|--------|
|         | Start   | Filings | Cases    | sions   | assigned | Added | Closed | sions   | assigned | Subtracted | ENDING |
| 7       | 1256    | 156     | 2        | 21      | 0        | 179   | 193    | 0       | 0        | 193        | 1242   |
| 9       | 1       | 0       | 0        | 0       | 0        | 0     | 1      | 0       | 0        | 1          | 0      |
| 11      | 73      | 5       | 0        | 0       | 0        | 5     | 0      | 0       | 0        | 0          | 78     |
| 12      | 3       | 1       | 0        | 0       | 0        | 1     | 0      | 0       | 0        | 0          | 4      |
| 13      | 3883    | 187     | 0        | 0       | 0        | 187   | 151    | 21      | 0        | 172        | 3898   |
| TOTAL   | 5216    | 349     | 2        | 21      | 0        | 372   | 345    | 21      | 0        | 366        | 5222   |
|         |         |         |          |         |          |       |        |         |          |            |        |
| TOTALS  | 8534    | 527     | 3        | 25      | 0        | 555   | 522    | 25      | 0        | 547        | 8542   |