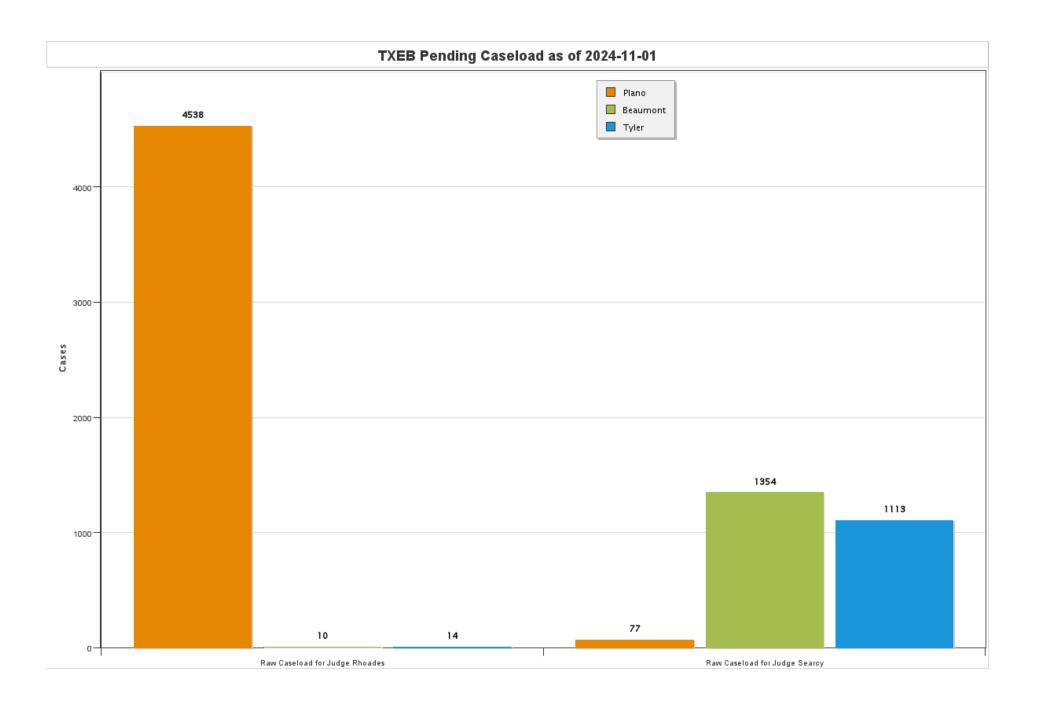

## United States Bankruptcy Court, Eastern District of Texas Case Activity Report For the Period

October

2024

[------Additions------]

[-----Subtractions------]

Judge Joshua P. Searcy

| Chapter | Pending | New     | Reopened | Conver- | Re-      | Total | Cases  | Conver- | Re-      | Total      | TOTAL  |
|---------|---------|---------|----------|---------|----------|-------|--------|---------|----------|------------|--------|
|         | Start   | Filings | Cases    | sions   | assigned | Added | Closed | sions   | assigned | Subtracted | ENDING |
| 7       | 365     | 94      | 0        | 8       | 0        | 102   | 97     | 0       | 0        | 97         | 370    |
| 11      | 18      | 1       | 0        | 0       | 0        | 1     | 0      | 0       | 0        | 0          | 19     |
| 12      | 1       | 0       | 0        | 0       | 0        | 0     | 0      | 0       | 0        | 0          | 1      |
| 13      | 1821    | 74      | 0        | 0       | 0        | 74    | 83     | 8       | 0        | 91         | 1804   |
| TOTAL   | 2205    | 169     | 0        | 8       | 0        | 177   | 180    | 8       | 0        | 188        | 2194   |

### Judge Brenda T. Rhoades

| Chapter | Pending | New     | Reopened | Conver- | Re-      | Total |  | Cases  | Conver- | Re-      | Total      | TOTAL  |
|---------|---------|---------|----------|---------|----------|-------|--|--------|---------|----------|------------|--------|
|         | Start   | Filings | Cases    | sions   | assigned | Added |  | Closed | sions   | assigned | Subtracted | ENDING |
| 7       | 1303    | 213     | 3        | 18      | 0        | 234   |  | 190    | 0       | 0        | 190        | 1347   |
| 9       | 0       | 0       | 0        | 0       | 0        | 0     |  | 0      | 0       | 0        | 0          | 0      |
| 11      | 110     | 7       | 0        | 0       | 0        | 7     |  | 1      | 3       | 0        | 4          | 113    |
| 12      | 3       | 0       | 0        | 0       | 0        | 0     |  | 0      | 0       | 0        | 0          | 3      |
| 13      | 3222    | 109     | 1        | 0       | 0        | 110   |  | 133    | 15      | 0        | 148        | 3184   |
| TOTAL   | 4638    | 329     | 4        | 18      | 0        | 351   |  | 324    | 18      | 0        | 342        | 4647   |
|         |         |         |          |         |          |       |  |        |         |          |            |        |
| TOTALS  | 6843    | 498     | 4        | 26      | 0        | 528   |  | 504    | 26      | 0        | 530        | 6841   |