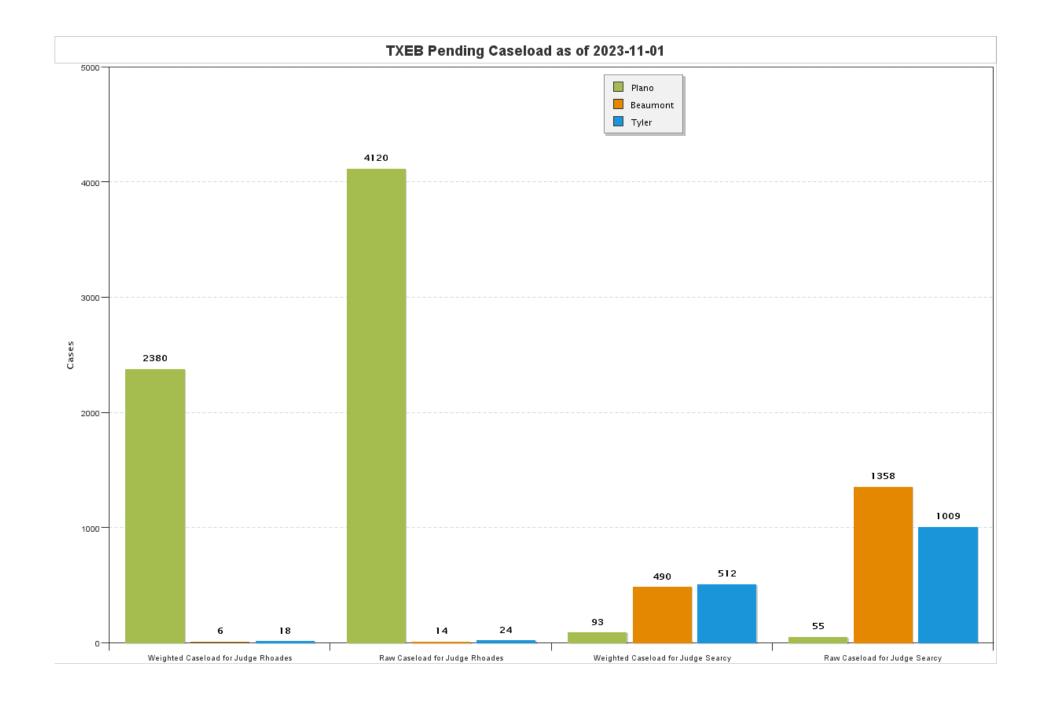

### Judge Joshua P. Searcy

| Chapter | Pending | New            | Reopened | Conver- | Re-      | Total | Cases  | Conver- | Re-      | Total      | TOTAL         |
|---------|---------|----------------|----------|---------|----------|-------|--------|---------|----------|------------|---------------|
|         | Start   | <b>Filings</b> | Cases    | sions   | assigned | Added | Closed | sions   | assigned | Subtracted | <b>ENDING</b> |
| 7       | 283     | 73             | 1        | 6       | 0        | 80    | 71     | 0       | 0        | 71         | 292           |
| 11      | 14      | 0              | 0        | 0       | 0        | 0     | 0      | 0       | 0        | 0          | 14            |
| 12      | 3       | 0              | 0        | 0       | 0        | 0     | 0      | 0       | 0        | 0          | 3             |
| 13      | 1862    | 60             | 2        | 0       | 0        | 62    | 88     | 6       | 0        | 94         | 1830          |
| TOTAL   | 2162    | 133            | 3        | 6       | 0        | 142   | 159    | 6       | 0        | 165        | 2139          |

### Judge Brenda T. Rhoades

| Chapter | Pending | New            | Reopened | Conver- | Re-      | Total | Cases  | Conver- | Re-      | Total      | TOTAL  |
|---------|---------|----------------|----------|---------|----------|-------|--------|---------|----------|------------|--------|
|         | Start   | <b>Filings</b> | Cases    | sions   | assigned | Added | Closed | sions   | assigned | Subtracted | ENDING |
| 7       | 1025    | 129            | 2        | 21      | 0        | 152   | 148    | 0       | 0        | 148        | 1029   |
| 9       | 0       | 0              | 0        | 0       | 0        | 0     | 0      | 0       | 0        | 0          | 0      |
| 11      | 97      | 4              | 0        | 0       | 0        | 4     | 4      | 1       | 0        | 5          | 96     |
| 12      | 3       | 0              | 0        | 0       | 0        | 0     | 0      | 0       | 0        | 0          | 3      |
| 13      | 3103    | 116            | 0        | 0       | 0        | 116   | 98     | 20      | 0        | 118        | 3101   |
| TOTAL   | 4228    | 249            | 2        | 21      | 0        | 272   | 250    | 21      | 0        | 271        | 4229   |