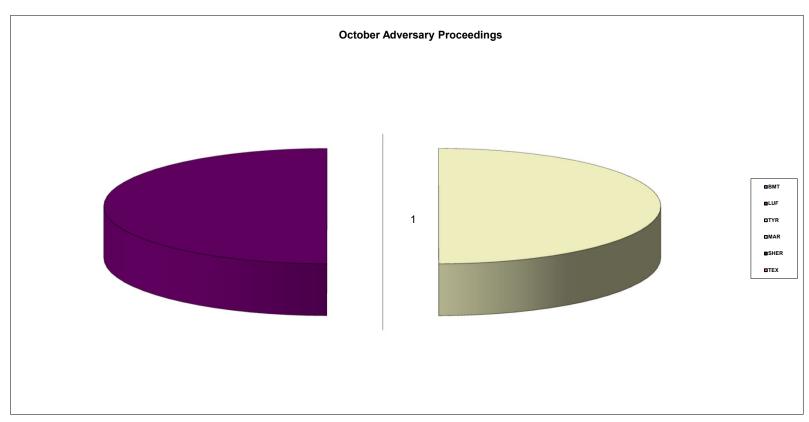

### United States Bankruptcy Court Eastern District of Texas

| Division | October Adversary Proceedings |
|----------|-------------------------------|
| BMT      | 0                             |
| LUF      | 0                             |
| TYR      | 2                             |
| MAR      | 0                             |
| SHER     | 2                             |
| TEX      | 0                             |
|          |                               |