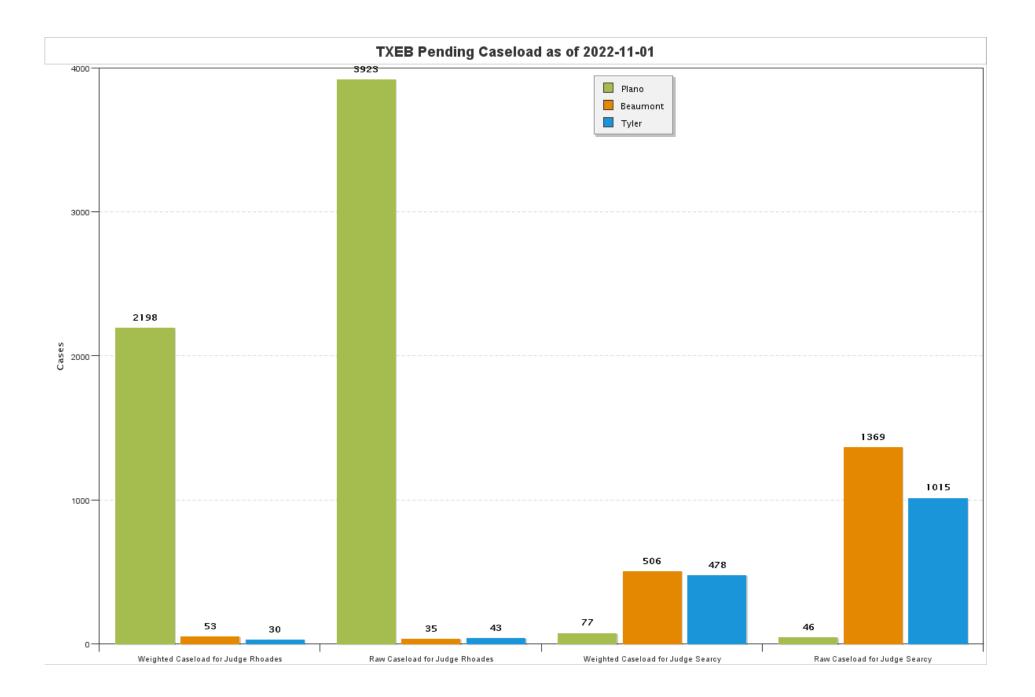

## United States Bankruptcy Court, Eastern District of Texas Case Activity Report For the Period

October

2022

-----Additions-----

[-----Subtractions------]

Judge Joshua P. Searcy

[---

| Chapter | Pending | New     | Reopened | Conver- | Re-      | Total | Cases  | Conver- | Re-      | Total      | TOTAL  |
|---------|---------|---------|----------|---------|----------|-------|--------|---------|----------|------------|--------|
|         | Start   | Filings | Cases    | sions   | assigned | Added | Closed | sions   | assigned | Subtracted | ENDING |
| 7       | 275     | 66      | 0        | 4       | 0        | 70    | 75     | 0       | 0        | 75         | 270    |
| 11      | 17      | 0       | 0        | 0       | 0        | 0     | 1      | 0       | 0        | 1          | 16     |
| 12      | 2       | 0       | 0        | 0       | 0        | 0     | 0      | 0       | 0        | 0          | 2      |
| 13      | 1928    | 62      | 1        | 0       | 0        | 63    | 85     | 4       | 0        | 89         | 1902   |
| TOTAL   | 2222    | 128     | 1        | 4       | 0        | 133   | 161    | 4       | 0        | 165        | 2190   |

### Judge Brenda T. Rhoades

| Chapter | Pending | New     | Reopened | Conver- | Re-      | Total | Cases  | Conver- | Re-      | Total      | TOTAL  |
|---------|---------|---------|----------|---------|----------|-------|--------|---------|----------|------------|--------|
|         | Start   | Filings | Cases    | sions   | assigned | Added | Closed | sions   | assigned | Subtracted | ENDING |
| 7       | 881     | 104     | 0        | 6       | 0        | 110   | 81     | 0       | 0        | 81         | 910    |
| 9       | 0       | 0       | 0        | 0       | 0        | 0     | 0      | 0       | 0        | 0          | 0      |
| 11      | 80      | 5       | 0        | 0       | 0        | 5     | 4      | 0       | 0        | 4          | 81     |
| 12      | 3       | 0       | 0        | 0       | 0        | 0     | 0      | 0       | 0        | 0          | 3      |
| 13      | 3017    | 89      | 0        | 0       | 0        | 89    | 72     | 6       | 0        | 78         | 3028   |
| TOTAL   | 3981    | 198     | 0        | 6       | 0        | 204   | 157    | 6       | 0        | 163        | 4022   |
|         |         |         |          |         |          |       |        |         |          |            |        |
| TOTALS  | 6203    | 326     | 1        | 10      | 0        | 337   | 318    | 10      | 0        | 328        | 6212   |