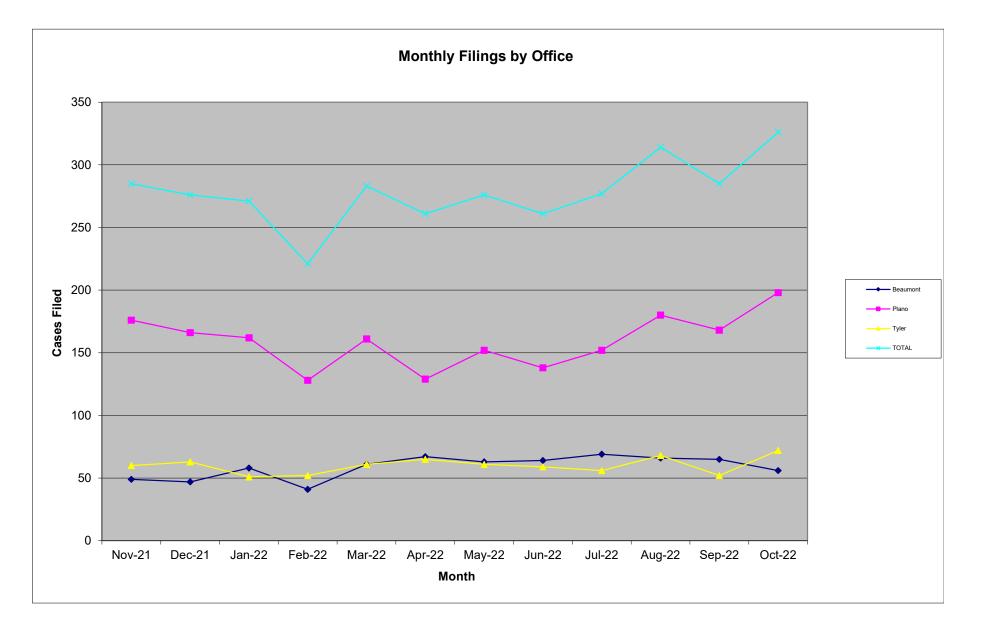

# **STATISTICAL REPORT**

October 2022



#### United States Bankruptcy Court Eastern District of Texas

| Division | October Adversary Proceedings |
|----------|-------------------------------|
| BMT      | 0                             |
| LUF      | 0                             |
| TYR      | 1                             |
| MAR      | 0                             |
| SHER     | 6                             |
| TEX      | 1                             |



# United States Bankruptcy Court Eastern District of Texas



## United States Bankruptcy Court, Eastern District of Texas Case Activity Report For the Period

October

2022

-----Additions-----

[-----Subtractions------]

Judge Joshua P. Searcy

[---

| Chapter | Pending | New     | Reopened | Conver- | Re-      | Total | Cases  | Conver- | Re-      | Total      | TOTAL  |
|---------|---------|---------|----------|---------|----------|-------|--------|---------|----------|------------|--------|
|         | Start   | Filings | Cases    | sions   | assigned | Added | Closed | sions   | assigned | Subtracted | ENDING |
| 7       | 275     | 66      | 0        | 4       | 0        | 70    | 75     | 0       | 0        | 75         | 270    |
| 11      | 17      | 0       | 0        | 0       | 0        | 0     | 1      | 0       | 0        | 1