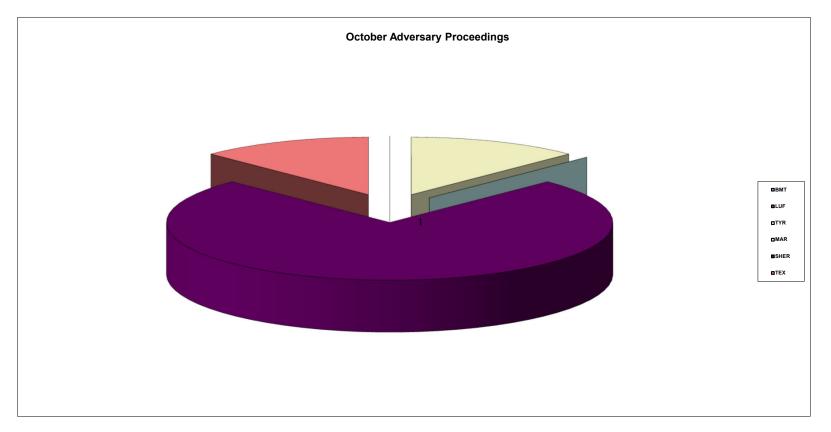

#### United States Bankruptcy Court Eastern District of Texas

| Division | October Adversary Proceedings |
|----------|-------------------------------|
| BMT      | 0                             |
| LUF      | 0                             |
| TYR      | 1                             |
| MAR      | 0                             |
| SHER     | 6                             |
| TEX      | 1                             |