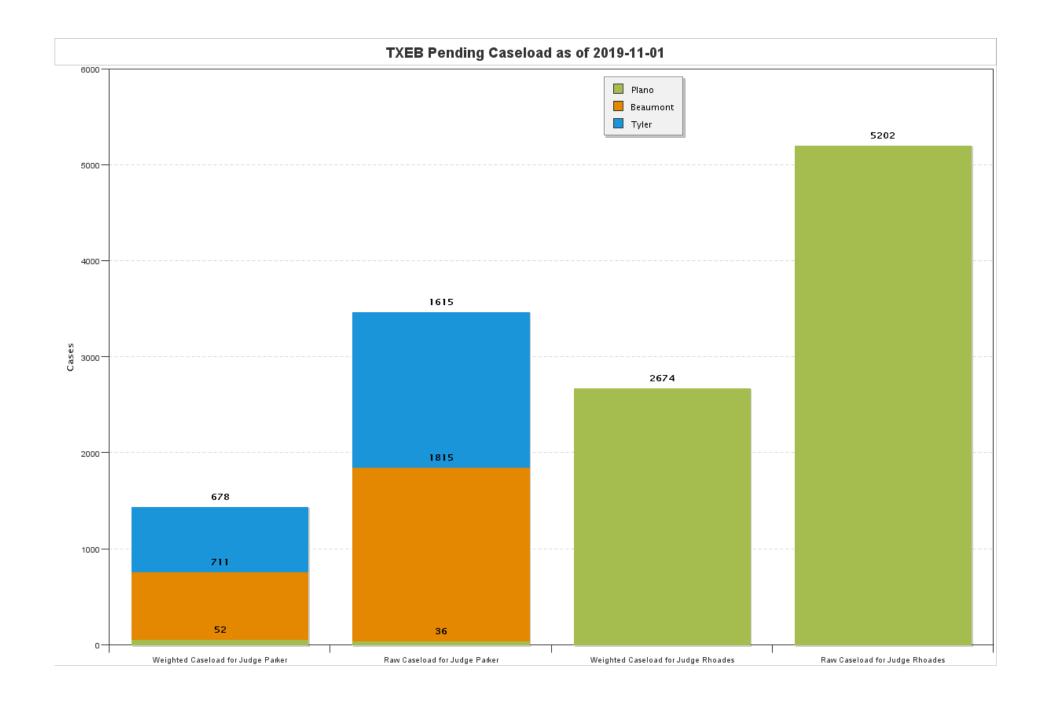

### Judge Bill Parker

| Chapter | Pending | New            | Reopened | Conver- | Re-      | Total | Cases  | Conver- | Re-      | Total      | TOTAL  |
|---------|---------|----------------|----------|---------|----------|-------|--------|---------|----------|------------|--------|
|         | Start   | <b>Filings</b> | Cases    | sions   | assigned | Added | Closed | sions   | assigned | Subtracted | ENDING |
| 7       | 378     | 102            | 0        | 9       | 0        | 111   | 122    | 0       | 0        | 122        | 367    |
| 11      | 9       | 1              | 0        | 0       | 0        | 1     | 2      | 0       | 0        | 2          | 8      |
| 12      | 0       | 0              | 0        | 0       | 0        | 0     | 0      | 0       | 0        | 0          | 0      |
| 13      | 2933    | 70             | 1        | 0       | 0        | 71    | 97     | 9       | 0        | 106        | 2898   |
| TOTAL   | 3320    | 173            | 1        | 9       | 0        | 183   | 221    | 9       | 0        | 230        | 3273   |

### Judge Brenda T. Rhoades

| Chapter | Pending | New            | Reopened | Conver- | Re-      | Total | Cases  | Conver- | Re-      | Total      | TOTAL  |
|---------|---------|----------------|----------|---------|----------|-------|--------|---------|----------|------------|--------|
|         | Start   | <b>Filings</b> | Cases    | sions   | assigned | Added | Closed | sions   | assigned | Subtracted | ENDING |
| 7       | 1242    | 122            | 3        | 25      | 0        | 150   | 194    | 0       | 0        | 194        | 1198   |
| 9       | 0       | 0              | 0        | 0       | 0        | 0     | 0      | 0       | 0        | 0          | 0      |
| 11      | 78      | 10             | 0        | 0       | 0        | 10    | 7      | 0       | 0        | 7          | 81     |
| 12      | 4       | 0              | 0        | 0       | 0        | 0     | 0      | 0       | 0        | 0          | 4      |
| 13      | 3898    | 120            | 0        | 0       | 0        | 120   | 125    | 25      | 0        | 150        | 3868   |
| TOTAL   | 5222    | 252            | 3        | 25      | 0        | 280   | 326    | 25      | 0        | 351        | 5151   |