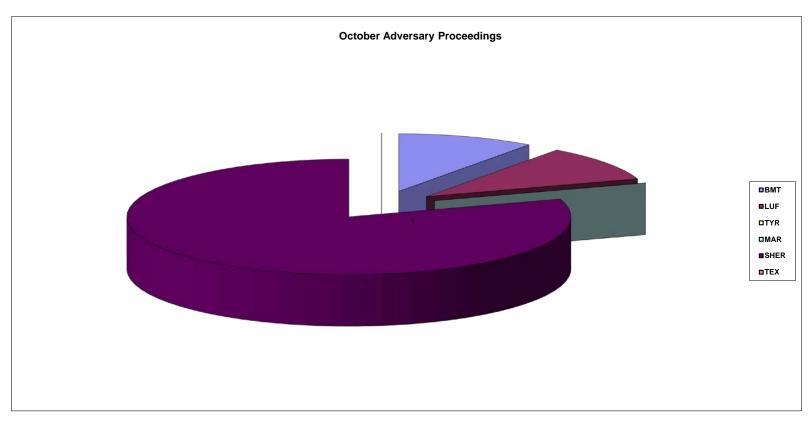

### United States Bankruptcy Court Eastern District of Texas

| Division | October Adversary Proceedings |
|----------|-------------------------------|
| BMT      | 1                             |
| LUF      | 1                             |
| TYR      | 0                             |
| MAR      | 0                             |
| SHER     | 8                             |
| TEX      | 0                             |