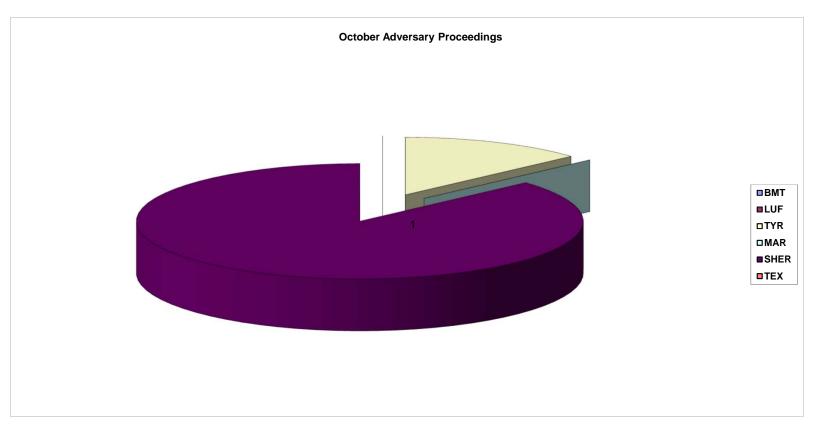

### United States Bankruptcy Court Eastern District of Texas

| Division | October Adversary Proceedings |
|----------|-------------------------------|
| BMT      | 0                             |
| LUF      | 0                             |
| TYR      | 2                             |
| MAR      | 0                             |
| SHER     | 13                            |
| TEX      | 0                             |
|          |                               |