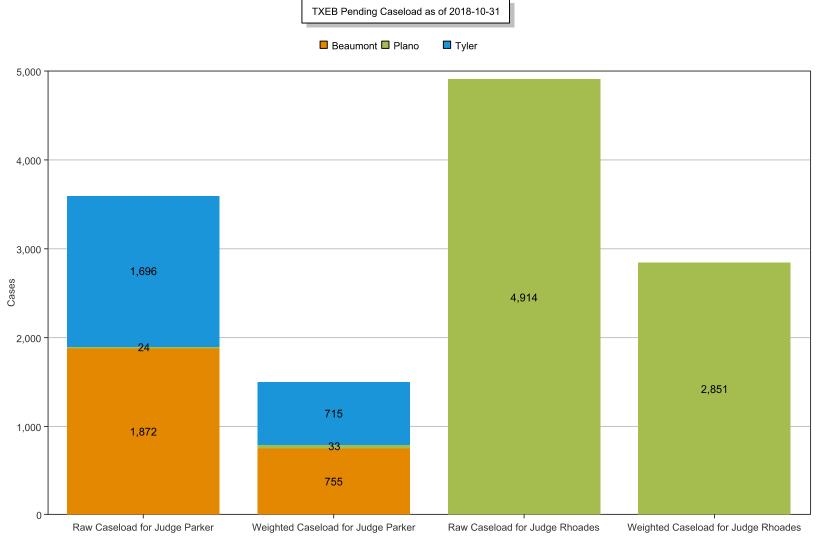

### Judge Bill Parker

| Chapter | Pending | New     | Reopened | Conver- | Re-      | Total | Cases  | Conver- | Re-      | Total      | TOTAL  |
|---------|---------|---------|----------|---------|----------|-------|--------|---------|----------|------------|--------|
|         | Start   | Filings | Cases    | sions   | assigned | Added | Closed | sions   | assigned | Subtracted | ENDING |
| 7       | 323     | 74      | 2        | 7       | 0        | 83    | 114    | 1       | 0        | 115        | 291    |
| 11      | 10      | 0       | 0        | 0       | 0        | 0     | 1      | 0       | 0        | 1          | 9      |
| 12      | 0       | 0       | 0        | 0       | 0        | 0     | 0      | 0       | 0        | 0          | 0      |
| 13      | 3108    | 83      | 1        | 1       | 0        | 85    | 95     | 7       | 0        | 102        | 3091   |
| TOTAL   | 3441    | 157     | 3        | 8       | 0        | 168   | 210    | 8       | 0        | 218        | 3391   |

### Judge Brenda T. Rhoades

| Chapter | Pending | New     | Reopened | Conver- | Re-      | Total | Cases  | Conver- | Re-      | Total      | TOTAL  |
|---------|---------|---------|----------|---------|----------|-------|--------|---------|----------|------------|--------|
|         | Start   | Filings | Cases    | sions   | assigned | Added | Closed | sions   | assigned | Subtracted | ENDING |
| 7       | 1067    | 128     | 3        | 15      | 0        | 146   | 176    | 0       | 0        | 176        | 1037   |
| 9       | 1       | 0       | 0        | 0       | 0        | 0     | 0      | 0       | 0        | 0          | 1      |
| 11      | 80      | 5       | 0        | 0       | 0        | 5     | 4      | 3       | 0        | 7          | 78     |
| 12      | 2       | 1       | 0        | 0       | 0        | 1     | 0      | 0       | 0        | 0          | 3      |
| 13      | 3709    | 145     | 0        | 0       | 0        | 145   | 117    | 12      | 0        | 129        | 3725   |
| TOTAL   | 4859    | 279     | 3        | 15      | 0        | 297   | 297    | 15      | 0        | 312        | 4844   |