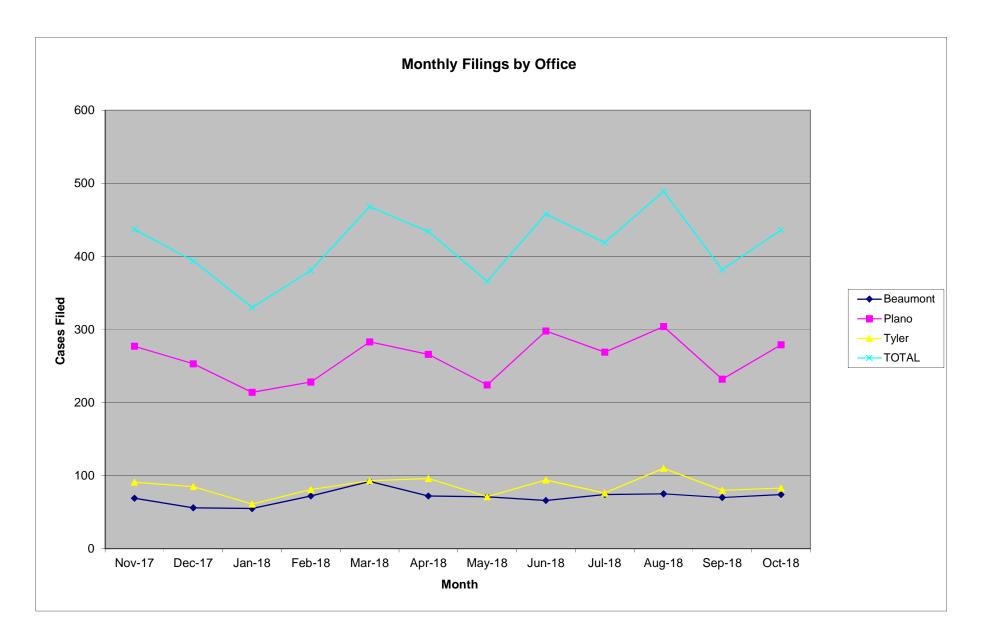

### Judge Bill Parker

| Chapter | Pending | New     | Reopened | Conver- | Re-      | Total | Cases  | Conver- | Re-      | Total      | TOTAL  |
|---------|---------|---------|----------|---------|----------|-------|--------|---------|----------|------------|--------|
|         | Start   | Filings | Cases    | sions   | assigned | Added | Closed | sions   | assigned | Subtracted | ENDING |
| 7       | 323     | 74      | 2        | 7       | 0        | 83    | 114    | 1       | 0        | 115        | 291    |
| 11      | 10      | 0       | 0        | 0       | 0        | 0     | 1      | 0       | 0        | 1          | 9      |
| 12      | 0       | 0       | 0        | 0       | 0        | 0     | 0      | 0       | 0        | 0          | 0      |
| 13      | 3108    | 83      | 1        | 1       | 0        | 85    | 95     | 7       | 0        | 102        | 3091   |
| TOTAL   | 3441    | 157     | 3        | 8       | 0        | 168   | 210    | 8       | 0        | 218        | 3391   |

### Judge Brenda T. Rhoades

| Chapter | Pending | New     | Reopened | Conver- | Re-      | Total | Cases  | Conver- | Re-      | Total      | TOTAL  |
|---------|---------|---------|----------|---------|----------|-------|--------|---------|----------|------------|--------|
|         | Start   | Filings | Cases    | sions   | assigned | Added | Closed | sions   | assigned | Subtracted | ENDING |
| 7       | 1067    | 128     | 3        | 15      | 0        | 146   | 176    | 0       | 0        | 176        | 1037   |
| 9       | 1       | 0       | 0        | 0       | 0        | 0     | 0      | 0       | 0        | 0          | 1      |
| 11      | 80      | 5       | 0        | 0       | 0        | 5     | 4      | 3       | 0        | 7          | 78     |
| 12      | 2       | 1       | 0        | 0       | 0        | 1     | 0      | 0       | 0        | 0          | 3      |
| 13      | 3709    | 145     | 0        | 0       | 0        | 145   | 117    | 12      | 0        | 129        | 3725   |
| TOTAL   | 4859    | 279     | 3        | 15      | 0        | 297   | 297    | 15      | 0        | 312        | 4844   |