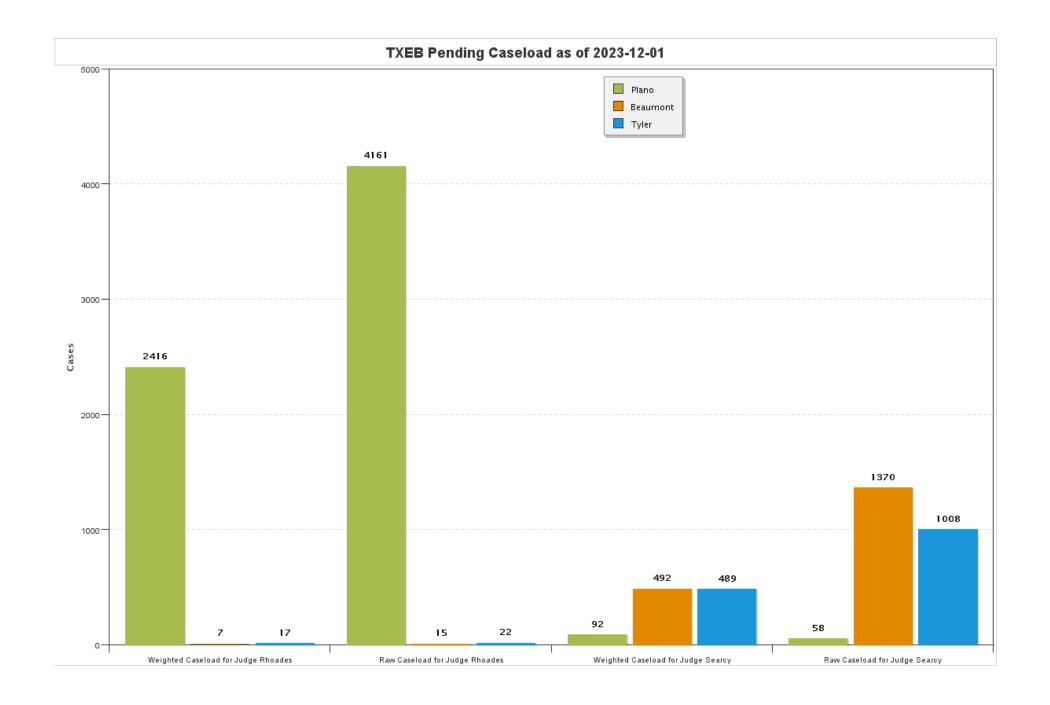

### Judge Joshua P. Searcy

| Chapter | Pending | New            | Reopened | Conver- | Re-      | Total | Cases  | Conver- | Re-      | Total      | TOTAL  |
|---------|---------|----------------|----------|---------|----------|-------|--------|---------|----------|------------|--------|
|         | Start   | <b>Filings</b> | Cases    | sions   | assigned | Added | Closed | sions   | assigned | Subtracted | ENDING |
| 7       | 292     | 66             | 0        | 3       | 0        | 69    | 64     | 0       | 0        | 64         | 297    |
| 11      | 14      | 0              | 0        | 0       | 0        | 0     | 1      | 0       | 0        | 1          | 13     |
| 12      | 3       | 0              | 0        | 0       | 0        | 0     | 0      | 0       | 0        | 0          | 3      |
| 13      | 1830    | 66             | 0        | 0       | 0        | 66    | 54     | 3       | 0        | 57         | 1839   |
| TOTAL   | 2139    | 132            | 0        | 3       | 0        | 135   | 119    | 3       | 0        | 122        | 2152   |

### Judge Brenda T. Rhoades

| Chapter | Pending | New     | Reopened | Conver- | Re-      | Total | Cases  | Conver- | Re-      | Total      | TOTAL  |
|---------|---------|---------|----------|---------|----------|-------|--------|---------|----------|------------|--------|
|         | Start   | Filings | Cases    | sions   | assigned | Added | Closed | sions   | assigned | Subtracted | ENDING |
| 7       | 1029    | 99      | 1        | 12      | 0        | 112   | 78     | 0       | 0        | 78         | 1063   |
| 9       | 0       | 0       | 0        | 0       | 0        | 0     | 0      | 0       | 0        | 0          | 0      |
| 11      | 96      | 10      | 0        | 0       | 0        | 10    | 1      | 0       | 0        | 1          | 105    |
| 12      | 3       | 0       | 0        | 0       | 0        | 0     | 0      | 0       | 0        | 0          | 3      |
| 13      | 3101    | 113     | 0        | 0       | 0        | 113   | 100    | 12      | 0        | 112        | 3102   |
| TOTAL   | 4229    | 222     | 1        | 12      | 0        | 235   | 179    | 12      | 0        | 191        | 4273   |