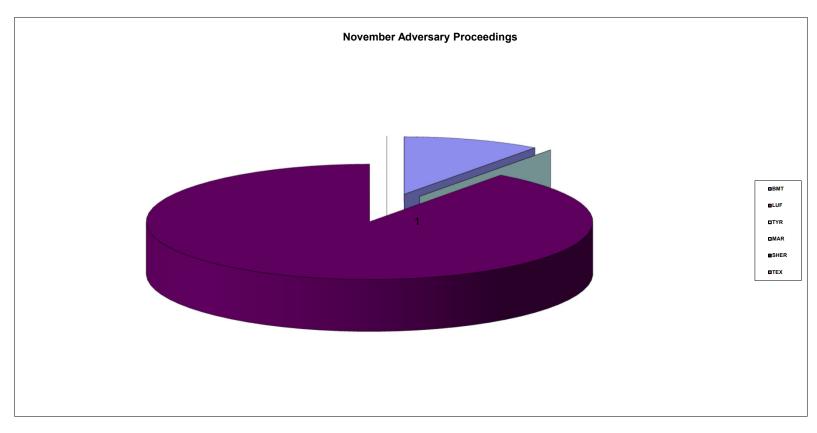

### United States Bankruptcy Court Eastern District of Texas

| Division | November Adversary Proceedings |
|----------|--------------------------------|
| BMT      | 1                              |
| LUF      | 0                              |
| TYR      | 0                              |
| MAR      | 0                              |
| SHER     | 9                              |
| TEX      | 0                              |
|          |                                |