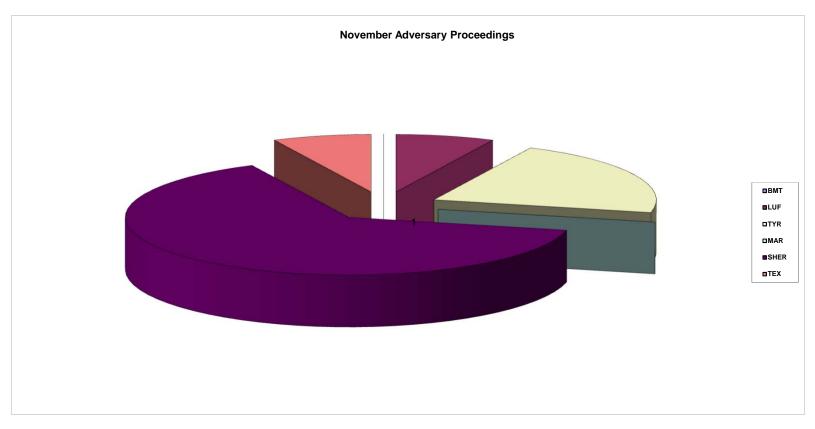

### United States Bankruptcy Court Eastern District of Texas

| Division | November Adversary Proceedings |
|----------|--------------------------------|
| BMT      | 0                              |
| LUF      | 1                              |
| TYR      | 3                              |
| MAR      | 0                              |
| SHER     | 9                              |
| TEX      | 1                              |
|          |                                |