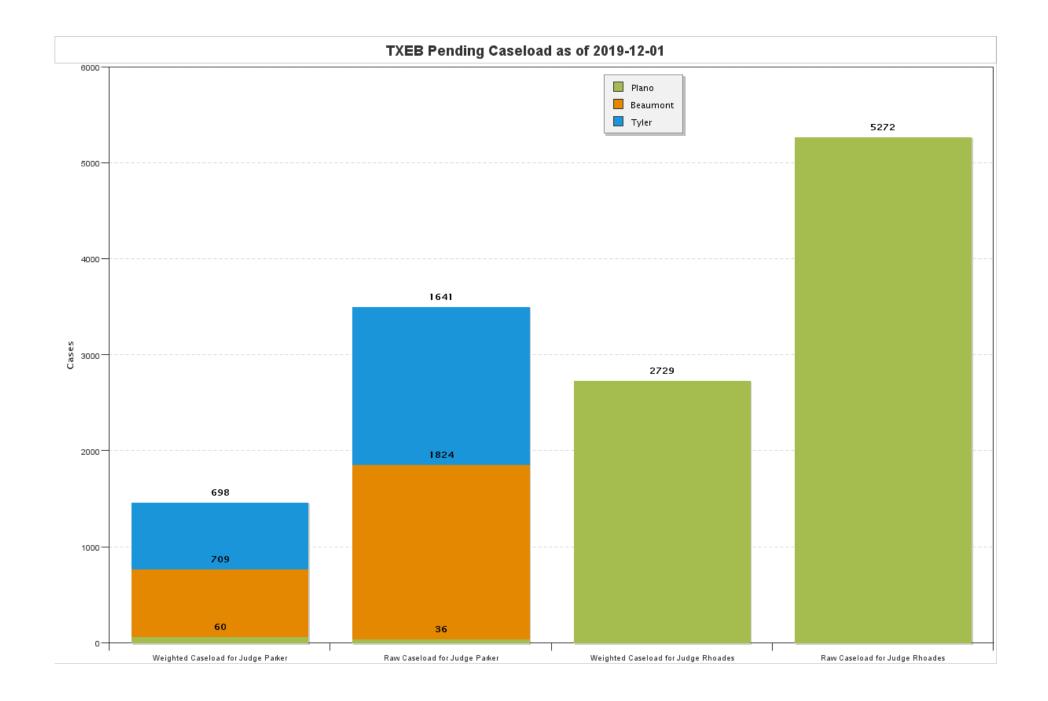

### Judge Bill Parker

| Chapter | Pending | New            | Reopened | Conver- | Re-      | Total | Cases  | Conver- | Re-      | Total      | TOTAL  |
|---------|---------|----------------|----------|---------|----------|-------|--------|---------|----------|------------|--------|
|         | Start   | <b>Filings</b> | Cases    | sions   | assigned | Added | Closed | sions   | assigned | Subtracted | ENDING |
| 7       | 367     | 67             | 0        | 18      | 0        | 85    | 45     | 1       | 0        | 46         | 406    |
| 11      | 8       | 0              | 0        | 0       | 0        | 0     | 0      | 0       | 0        | 0          | 8      |
| 12      | 0       | 0              | 0        | 0       | 0        | 0     | 0      | 0       | 0        | 0          | 0      |
| 13      | 2898    | 91             | 1        | 1       | 0        | 93    | 97     | 18      | 0        | 115        | 2876   |
| TOTAL   | 3273    | 158            | 1        | 19      | 0        | 178   | 142    | 19      | 0        | 161        | 3290   |

### Judge Brenda T. Rhoades

| Chapter | Pending | New            | Reopened | Conver- | Re-      | Total | Cases  | Conver- | Re-      | Total      | TOTAL  |
|---------|---------|----------------|----------|---------|----------|-------|--------|---------|----------|------------|--------|
|         | Start   | <b>Filings</b> | Cases    | sions   | assigned | Added | Closed | sions   | assigned | Subtracted | ENDING |
| 7       | 1198    | 135            | 3        | 27      | 0        | 165   | 157    | 5       | 0        | 162        | 1201   |
| 9       | 0       | 0              | 0        | 0       | 0        | 0     | 0      | 0       | 0        | 0          | 0      |
| 11      | 81      | 2              | 0        | 1       | 0        | 3     | 4      | 4       | 0        | 8          | 76     |
| 12      | 4       | 0              | 0        | 0       | 0        | 0     | 0      | 0       | 0        | 0          | 4      |
| 13      | 3868    | 167            | 1        | 5       | 0        | 173   | 94     | 24      | 0        | 118        | 3923   |
| TOTAL   | 5151    | 304            | 4        | 33      | 0        | 341   | 255    | 33      | 0        | 288        | 5204   |