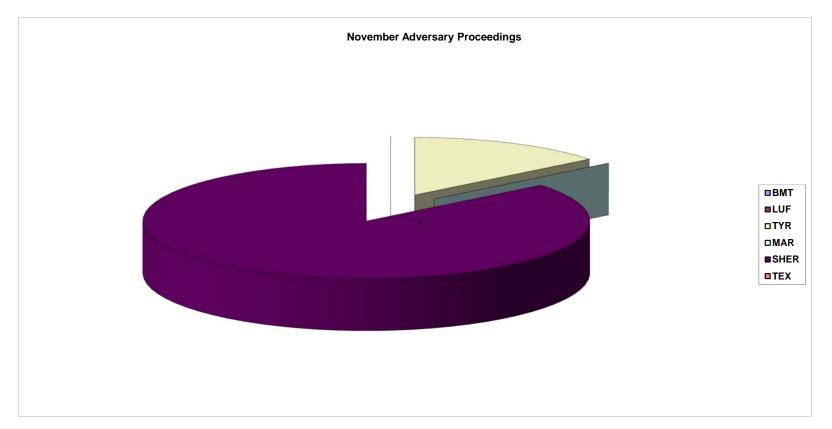

## United States Bankruptcy Court Eastern District of Texas

| Division | November Adversary Proceedings |
|----------|--------------------------------|
| BMT      | 0                              |
| LUF      | 0                              |
| TYR      | 1                              |
| MAR      | 0                              |
| SHER     | 6                              |
| TEX      | 0                              |