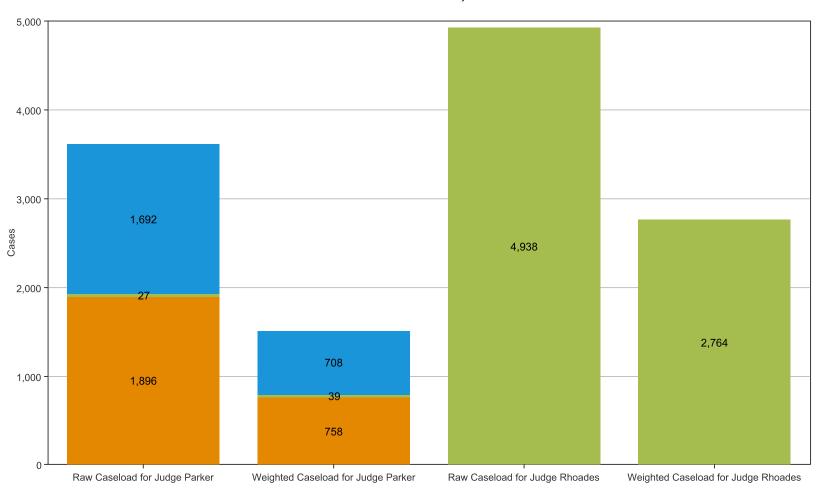

## United States Bankruptcy Court, Eastern District of Texas Case Activity Report For the Period

November

2018

[-----Additions------

[-----Subtractions------]

Judge Bill Parker

| Chapter | Pending | New     | Reopened | Conver- | Re-      | Total | Cases  | Conver- | Re-      | Total      | TOTAL  |
|---------|---------|---------|----------|---------|----------|-------|--------|---------|----------|------------|--------|
|         | Start   | Filings | Cases    | sions   | assigned | Added | Closed | sions   | assigned | Subtracted | ENDING |
| 7       | 291     | 67      | 1        | 7       | 0        | 75    | 51     | 1       | 0        | 52         | 314    |
| 11      | 9       | 0       | 0        | 0       | 0        | 0     | 0      | 0       | 0        | 0          | 9      |
| 12      | 0       | 0       | 0        | 0       | 0        | 0     | 0      | 0       | 0        | 0          | 0      |
| 13      | 3091    | 87      | 0        | 1       | 0        | 88    | 93     | 7       | 0        | 100        | 3079   |
| TOTAL   | 3391    | 154     | 1        | 8       | 0        | 163   | 144    | 8       | 0        | 152        | 3402   |

Judge Brenda T. Rhoades

| Chapter | Pending | New     | Reopened | Conver- | Re-      | Total | Cases  | Conver- | Re-      | Total      | TOTAL  |
|---------|---------|---------|----------|---------|----------|-------|--------|---------|----------|------------|--------|
|         | Start   | Filings | Cases    | sions   | assigned | Added | Closed | sions   | assigned | Subtracted | ENDING |
| 7       | 1037    | 127     | 2        | 17      | 0        | 146   | 118    | 0       | 0        | 118        | 1065   |
| 9       | 1       | 0       | 0        | 0       | 0        | 0     | 0      | 0       | 0        | 0          | 1      |
| 11      | 78      | 2       | 0        | 0       | 0        | 2     | 7      | 1       | 0        | 8          | 72     |
| 12      | 3       | 0       | 0        | 0       | 0        | 0     | 0      | 0       | 0        | 0          | 3      |
| 13      | 3725    | 130     | 1        | 0       | 0        | 131   | 106    | 16      | 0        | 122        | 3734   |
| TOTAL   | 4844    | 259     | 3        | 17      | 0        | 279   | 231    | 17      | 0        | 248        | 4875   |
|         |         |         |          |         |          |       |        |         |          |            |        |
| TOTALS  | 8235    | 413     | 4        | 25      | 0        | 442   | 375    | 25      | 0        | 400        | 8277   |