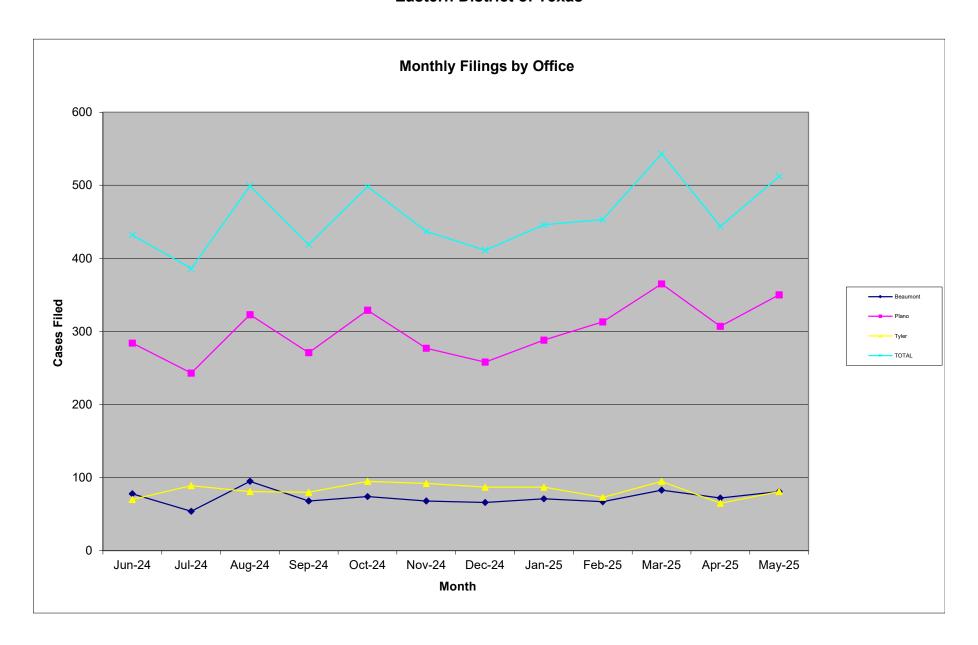

### Judge Joshua P. Searcy

| Chapter | Pending | New            | Reopened | Conver- | Re-      | Total | Cases  | Conver- | Re-      | Total      | TOTAL  |
|---------|---------|----------------|----------|---------|----------|-------|--------|---------|----------|------------|--------|
|         | Start   | <b>Filings</b> | Cases    | sions   | assigned | Added | Closed | sions   | assigned | Subtracted | ENDING |
| 7       | 393     | 91             | 0        | 8       | 0        | 99    | 107    | 0       | 0        | 107        | 385    |
| 11      | 17      | 1              | 0        | 0       | 0        | 1     | 0      | 0       | 0        | 0          | 18     |
| 12      | 2       | 0              | 0        | 0       | 0        | 0     | 1      | 0       | 0        | 1          | 1      |
| 13      | 1711    | 70             | 0        | 0       | 0        | 70    | 70     | 8       | 0        | 78         | 1703   |
| TOTAL   | 2123    | 162            | 0        | 8       | 0        | 170   | 178    | 8       | 0        | 186        | 2107   |

### Judge Brenda T. Rhoades

| Chapter | Pending | New     | Reopened | Conver- | Re-      | Total | Cases  | Conver- | Re-      | Total      | TOTAL  |
|---------|---------|---------|----------|---------|----------|-------|--------|---------|----------|------------|--------|
|         | Start   | Filings | Cases    | sions   | assigned | Added | Closed | sions   | assigned | Subtracted | ENDING |
| 7       | 1542    | 193     | 3        | 12      | 0        | 208   | 217    | 1       | 0        | 218        | 1532   |
| 9       | 0       | 0       | 0        | 0       | 0        | 0     | 0      | 0       | 0        | 0          | 0      |
| 11      | 140     | 4       | 0        | 0       | 0        | 4     | 0      | 0       | 0        | 0          | 144    |
| 12      | 3       | 0       | 0        | 0       | 0        | 0     | 0      | 0       | 0        | 0          | 3      |
| 13      | 3208    | 146     | 1        | 1       | 0        | 148   | 88     | 12      | 0        | 100        | 3256   |
| 15      | 0       | 7       | 0        | 0       | 0        | 7     | 0      | 0       | 0        | 0          | 7      |
| TOTAL   | 4893    | 350     | 4        | 13      | 0        | 367   | 305    | 13      | 0        | 318        | 4942   |