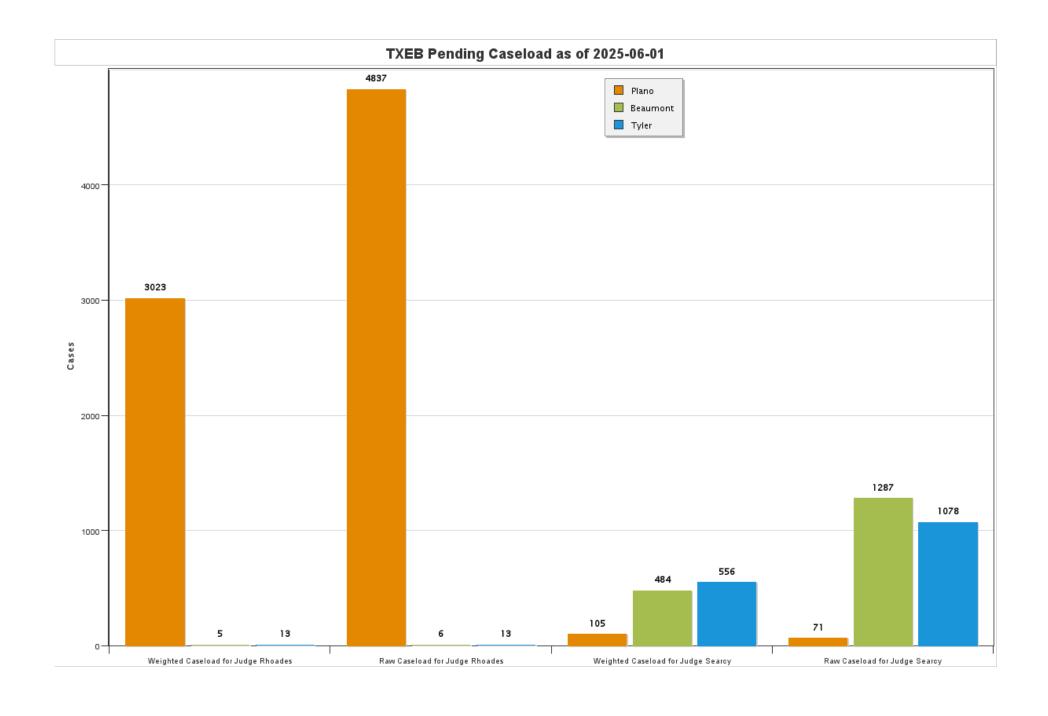

### Judge Joshua P. Searcy

| Chapter | Pending | New            | Reopened | Conver- | Re-      | Total | Cases  | Conver- | Re-      | Total      | TOTAL  |
|---------|---------|----------------|----------|---------|----------|-------|--------|---------|----------|------------|--------|
|         | Start   | <b>Filings</b> | Cases    | sions   | assigned | Added | Closed | sions   | assigned | Subtracted | ENDING |
| 7       | 393     | 91             | 0        | 8       | 0        | 99    | 107    | 0       | 0        | 107        | 385    |
| 11      | 17      | 1              | 0        | 0       | 0        | 1     | 0      | 0       | 0        | 0          | 18     |
| 12      | 2       | 0              | 0        | 0       | 0        | 0     | 1      | 0       | 0        | 1          | 1      |
| 13      | 1711    | 70             | 0        | 0       | 0        | 70    | 70     | 8       | 0        | 78         | 1703   |
| TOTAL   | 2123    | 162            | 0        | 8       | 0        | 170   | 178    | 8       | 0        | 186        | 2107   |

### Judge Brenda T. Rhoades

| Chapter | Pending | New     | Reopened | Conver- | Re-      | Total | Cases  | Conver- | Re-      | Total      | TOTAL  |
|---------|---------|---------|----------|---------|----------|-------|--------|---------|----------|------------|--------|
|         | Start   | Filings | Cases    | sions   | assigned | Added | Closed | sions   | assigned | Subtracted | ENDING |
| 7       | 1542    | 193     | 3        | 12      | 0        | 208   | 217    | 1       | 0        | 218        | 1532   |
| 9       | 0       | 0       | 0        | 0       | 0        | 0     | 0      | 0       | 0        | 0          | 0      |
| 11      | 140     | 4       | 0        | 0       | 0        | 4     | 0      | 0       | 0        | 0          | 144    |
| 12      | 3       | 0       | 0        | 0       | 0        | 0     | 0      | 0       | 0        | 0          | 3      |
| 13      | 3208    | 146     | 1        | 1       | 0        | 148   | 88     | 12      | 0        | 100        | 3256   |
| 15      | 0       | 7       | 0        | 0       | 0        | 7     | 0      | 0       | 0        | 0          | 7      |
| TOTAL   | 4893    | 350     | 4        | 13      | 0        | 367   | 305    | 13      | 0        | 318        | 4942   |