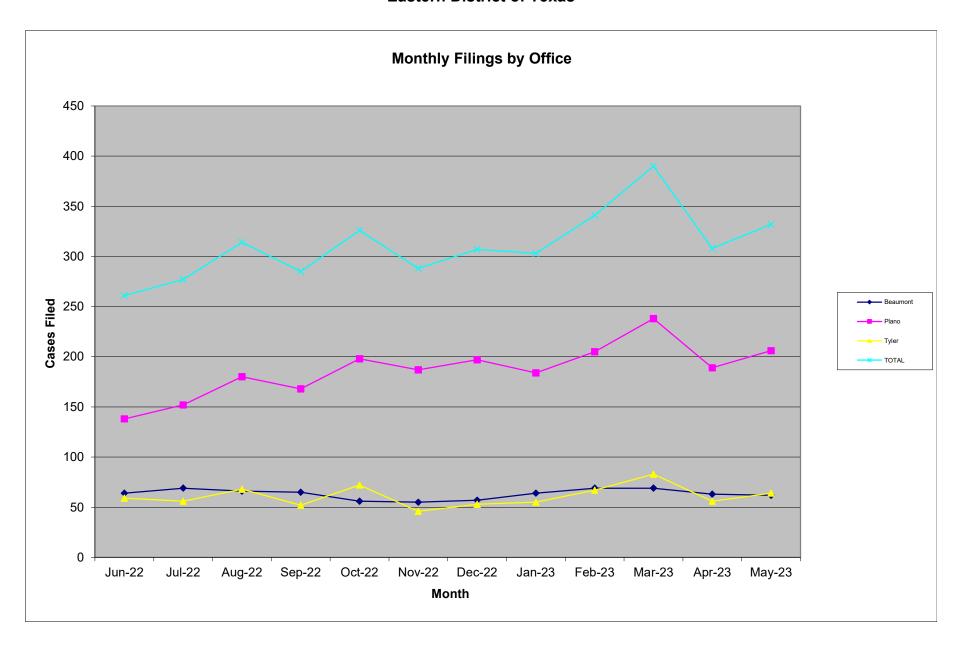

### Judge Joshua P. Searcy

| Chapter | Pending | New            | Reopened | Conver- | Re-      | Total | Cases  | Conver- | Re-      | Total      | TOTAL         |
|---------|---------|----------------|----------|---------|----------|-------|--------|---------|----------|------------|---------------|
|         | Start   | <b>Filings</b> | Cases    | sions   | assigned | Added | Closed | sions   | assigned | Subtracted | <b>ENDING</b> |
| 7       | 260     | 63             | 1        | 9       | 0        | 73    | 61     | 0       | 0        | 61         | 272           |
| 11      | 16      | 1              | 0        | 0       | 0        | 1     | 2      | 0       | 0        | 2          | 15            |
| 12      | 3       | 0              | 0        | 0       | 0        | 0     | 0      | 0       | 0        | 0          | 3             |
| 13      | 1854    | 62             | 0        | 0       | 0        | 62    | 72     | 9       | 0        | 81         | 1835          |
| TOTAL   | 2133    | 126            | 1        | 9       | 0        | 136   | 135    | 9       | 0        | 144        | 2125          |

### Judge Brenda T. Rhoades

| Chapter | Pending | New     | Reopened | Conver- | Re-      | Total | Cases  | Conver- | Re-      | Total      | TOTAL  |
|---------|---------|---------|----------|---------|----------|-------|--------|---------|----------|------------|--------|
|         | Start   | Filings | Cases    | sions   | assigned | Added | Closed | sions   | assigned | Subtracted | ENDING |
| 7       | 979     | 122     | 2        | 8       | 0        | 132   | 136    | 0       | 0        | 136        | 975    |
| 9       | 0       | 0       | 0        | 0       | 0        | 0     | 0      | 0       | 0        | 0          | 0      |
| 11      | 88      | 6       | 0        | 1       | 0        | 7     | 3      | 1       | 0        | 4          | 91     |
| 12      | 3       | 0       | 0        | 0       | 0        | 0     | 0      | 0       | 0        | 0          | 3      |
| 13      | 3115    | 78      | 0        | 0       | 0        | 78    | 125    | 8       | 0        | 133        | 3060   |
| TOTAL   | 4185    | 206     | 2        | 9       | 0        | 217   | 264    | 9       | 0        | 273        | 4129   |