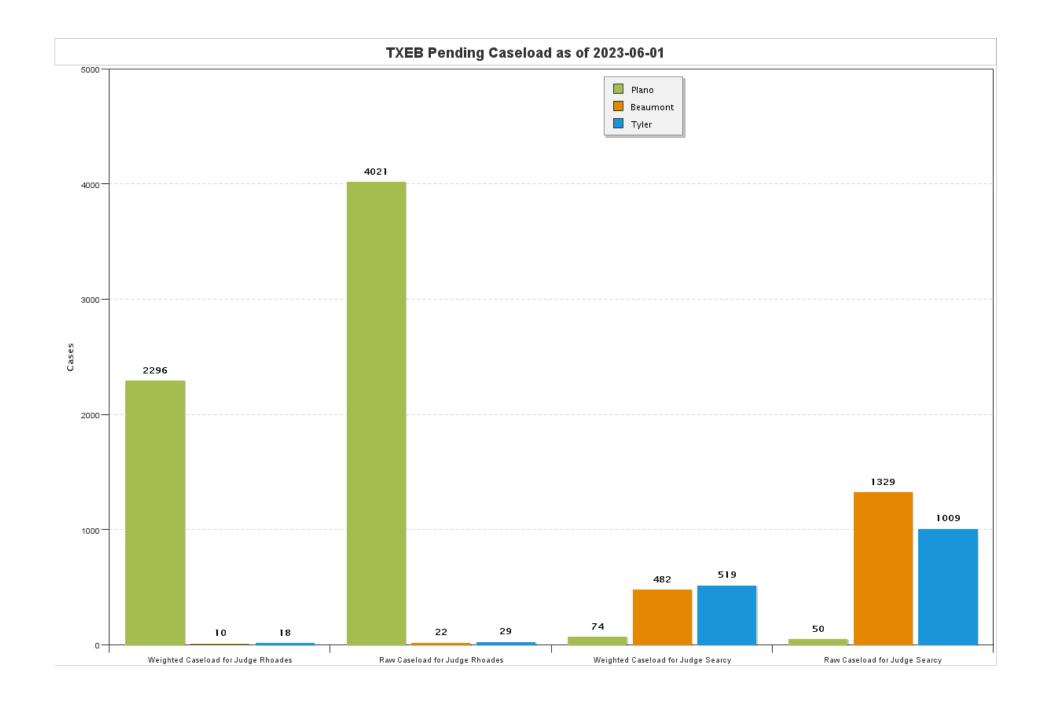

### Judge Joshua P. Searcy

| Chapter | Pending | New            | Reopened | Conver- | Re-      | Total | Cases  | Conver- | Re-      | Total      | TOTAL         |
|---------|---------|----------------|----------|---------|----------|-------|--------|---------|----------|------------|---------------|
|         | Start   | <b>Filings</b> | Cases    | sions   | assigned | Added | Closed | sions   | assigned | Subtracted | <b>ENDING</b> |
| 7       | 260     | 63             | 1        | 9       | 0        | 73    | 61     | 0       | 0        | 61         | 272           |
| 11      | 16      | 1              | 0        | 0       | 0        | 1     | 2      | 0       | 0        | 2          | 15            |
| 12      | 3       | 0              | 0        | 0       | 0        | 0     | 0      | 0       | 0        | 0          | 3             |
| 13      | 1854    | 62             | 0        | 0       | 0        | 62    | 72     | 9       | 0        | 81         | 1835          |
| TOTAL   | 2133    | 126            | 1        | 9       | 0        | 136   | 135    | 9       | 0        | 144        | 2125          |

### Judge Brenda T. Rhoades

| Chapter | Pending | New     | Reopened | Conver- | Re-      | Total | Cases  | Conver- | Re-      | Total      | TOTAL  |
|---------|---------|---------|----------|---------|----------|-------|--------|---------|----------|------------|--------|
|         | Start   | Filings | Cases    | sions   | assigned | Added | Closed | sions   | assigned | Subtracted | ENDING |
| 7       | 979     | 122     | 2        | 8       | 0        | 132   | 136    | 0       | 0        | 136        | 975    |
| 9       | 0       | 0       | 0        | 0       | 0        | 0     | 0      | 0       | 0        | 0          | 0      |
| 11      | 88      | 6       | 0        | 1       | 0        | 7     | 3      | 1       | 0        | 4          | 91     |
| 12      | 3       | 0       | 0        | 0       | 0        | 0     | 0      | 0       | 0        | 0          | 3      |
| 13      | 3115    | 78      | 0        | 0       | 0        | 78    | 125    | 8       | 0        | 133        | 3060   |
| TOTAL   | 4185    | 206     | 2        | 9       | 0        | 217   | 264    | 9       | 0        | 273        | 4129   |