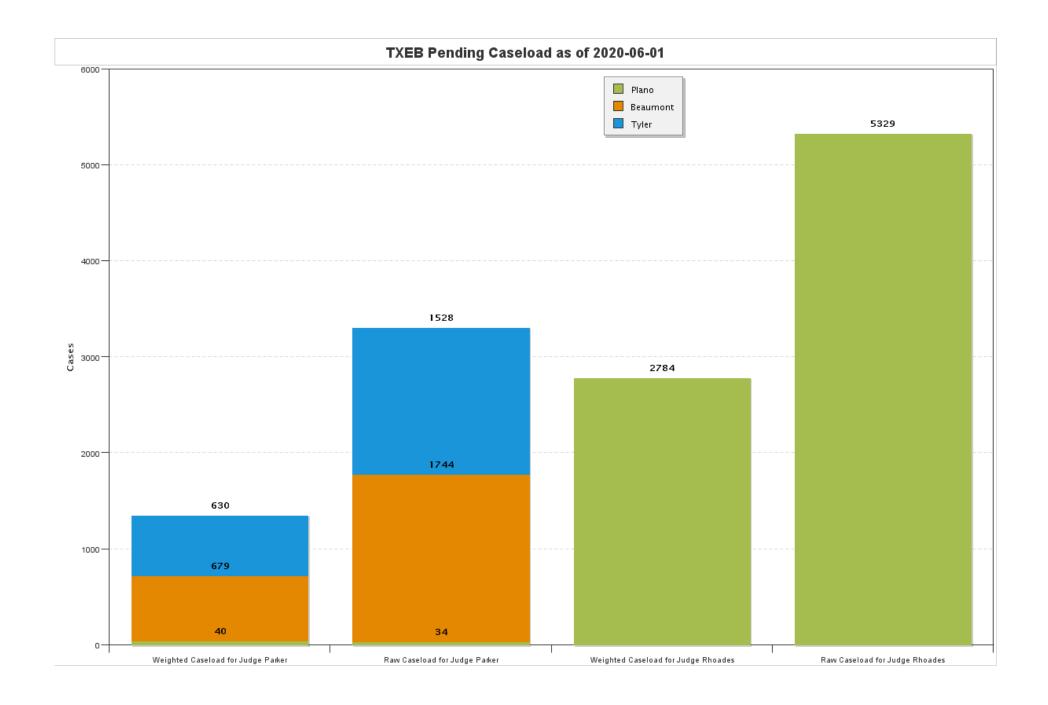

### Judge Bill Parker

| Chapter | Pending | New            | Reopened | Conver- | Re-      | Total | Cases  | Conver- | Re-      | Total      | TOTAL         |
|---------|---------|----------------|----------|---------|----------|-------|--------|---------|----------|------------|---------------|
|         | Start   | <b>Filings</b> | Cases    | sions   | assigned | Added | Closed | sions   | assigned | Subtracted | <b>ENDING</b> |
| 7       | 400     | 67             | 3        | 3       | 0        | 73    | 65     | 0       | 0        | 65         | 408           |
| 11      | 11      | 0              | 0        | 0       | 0        | 0     | 1      | 0       | 0        | 1          | 10            |
| 12      | 1       | 0              | 0        | 0       | 0        | 0     | 0      | 0       | 0        | 0          | 1             |
| 13      | 2753    | 35             | 0        | 0       | 0        | 35    | 96     | 3       | 0        | 99         | 2689          |
| TOTAL   | 3165    | 102            | 3        | 3       | 0        | 108   | 162    | 3       | 0        | 165        | 3108          |

### Judge Brenda T. Rhoades

| Chapter | Pending | New            | Reopened | Conver- | Re-      | Total | Cases  | Conver- | Re-      | Total      | TOTAL         |
|---------|---------|----------------|----------|---------|----------|-------|--------|---------|----------|------------|---------------|
|         | Start   | <b>Filings</b> | Cases    | sions   | assigned | Added | Closed | sions   | assigned | Subtracted | <b>ENDING</b> |
| 7       | 1316    | 142            | 1        | 28      | 0        | 171   | 186    | 2       | 0        | 188        | 1299          |
| 9       | 0       | 0              | 0        | 0       | 0        | 0     | 0      | 0       | 0        | 0          | 0             |
| 11      | 84      | 3              | 0        | 0       | 0        | 3     | 2      | 0       | 0        | 2          | 85            |
| 12      | 5       | 0              | 0        | 0       | 0        | 0     | 0      | 0       | 0        | 0          | 5             |
| 13      | 3980    | 48             | 0        | 2       | 0        | 50    | 129    | 28      | 0        | 157        | 3873          |
| TOTAL   | 5385    | 193            | 1        | 30      | 0        | 224   | 317    | 30      | 0        | 347        | 5262          |