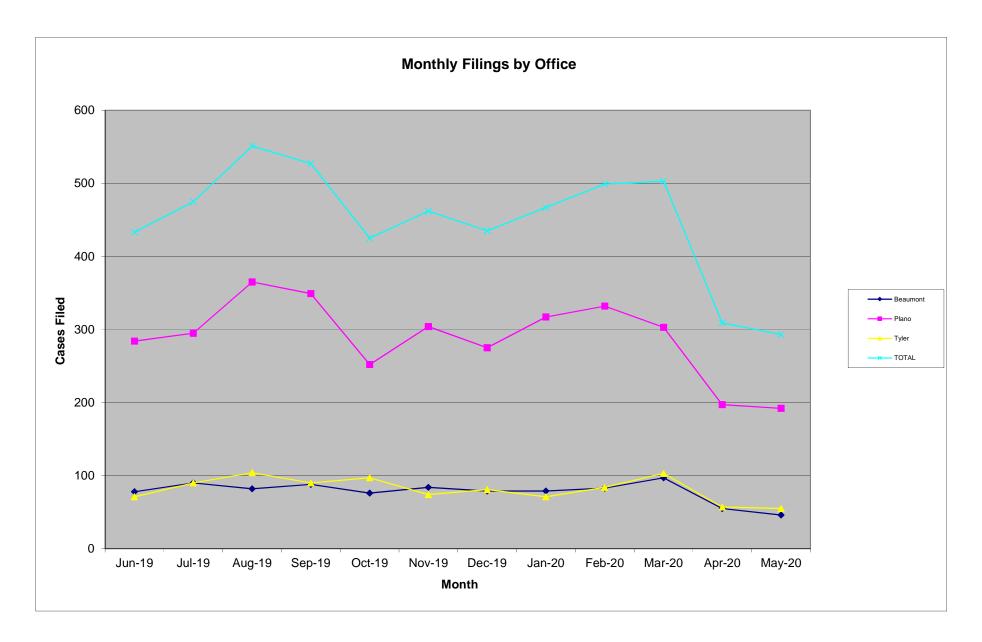

### Judge Bill Parker

| Chapter | Pending | New            | Reopened | Conver- | Re-      | Total | Cases  | Conver- | Re-      | Total      | TOTAL         |
|---------|---------|----------------|----------|---------|----------|-------|--------|---------|----------|------------|---------------|
|         | Start   | <b>Filings</b> | Cases    | sions   | assigned | Added | Closed | sions   | assigned | Subtracted | <b>ENDING</b> |
| 7       | 400     | 67             | 3        | 3       | 0        | 73    | 65     | 0       | 0        | 65         | 408           |
| 11      | 11      | 0              | 0        | 0       | 0        | 0     | 1      | 0       | 0        | 1          | 10            |
| 12      | 1       | 0              | 0        | 0       | 0        | 0     | 0      | 0       | 0        | 0          | 1             |
| 13      | 2753    | 35             | 0        | 0       | 0        | 35    | 96     | 3       | 0        | 99         | 2689          |
| TOTAL   | 3165    | 102            | 3        | 3       | 0        | 108   | 162    | 3       | 0        | 165        | 3108          |

### Judge Brenda T. Rhoades

| Chapter | Pending | New            | Reopened | Conver- | Re-      | Total | Cases  | Conver- | Re-      | Total      | TOTAL         |
|---------|---------|----------------|----------|---------|----------|-------|--------|---------|----------|------------|---------------|
|         | Start   | <b>Filings</b> | Cases    | sions   | assigned | Added | Closed | sions   | assigned | Subtracted | <b>ENDING</b> |
| 7       | 1316    | 142            | 1        | 28      | 0        | 171   | 186    | 2       | 0        | 188        | 1299          |
| 9       | 0       | 0              | 0        | 0       | 0        | 0     | 0      | 0       | 0        | 0          | 0             |
| 11      | 84      | 3              | 0        | 0       | 0        | 3     | 2      | 0       | 0        | 2          | 85            |
| 12      | 5       | 0              | 0        | 0       | 0        | 0     | 0      | 0       | 0        | 0          | 5             |
| 13      | 3980    | 48             | 0        | 2       | 0        | 50    | 129    | 28      | 0        | 157        | 3873          |
| TOTAL   | 5385    | 193            | 1        | 30      | 0        | 224   | 317    | 30      | 0        | 347        | 5262          |