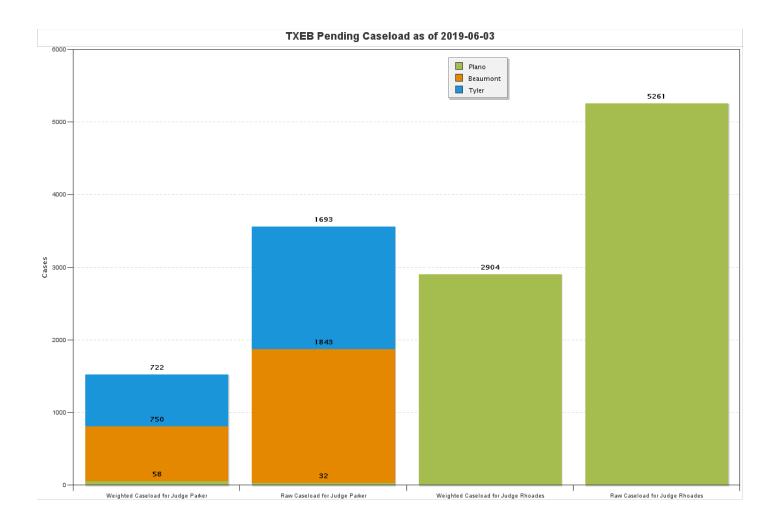

### Judge Bill Parker

| Chapter | Pending | New            | Reopened | Conver- | Re-      | Total | Cases  | Conver- | Re-      | Total      | TOTAL  |
|---------|---------|----------------|----------|---------|----------|-------|--------|---------|----------|------------|--------|
|         | Start   | <b>Filings</b> | Cases    | sions   | assigned | Added | Closed | sions   | assigned | Subtracted | ENDING |
| 7       | 349     | 89             | 1        | 7       | 0        | 97    | 61     | 0       | 0        | 61         | 385    |
| 11      | 8       | 1              | 0        | 0       | 0        | 1     | 1      | 0       | 0        | 1          | 8      |
| 12      | 1       | 0              | 0        | 0       | 0        | 0     | 0      | 0       | 0        | 0          | 1      |
| 13      | 2975    | 93             | 0        | 0       | 0        | 93    | 107    | 7       | 0        | 114        | 2954   |
| TOTAL   | 3333    | 183            | 1        | 7       | 0        | 191   | 169    | 7       | 0        | 176        | 3348   |

## Judge Brenda T. Rhoades

| Chapter | Pending | New            | Reopened | Conver- | Re-      | Total | Cases  | Conver- | Re-      | Total      | TOTAL  |
|---------|---------|----------------|----------|---------|----------|-------|--------|---------|----------|------------|--------|
|         | Start   | <b>Filings</b> | Cases    | sions   | assigned | Added | Closed | sions   | assigned | Subtracted | ENDING |
| 7       | 1251    | 173            | 1        | 18      | 0        | 192   | 158    | 0       | 0        | 158        | 1285   |
| 9       | 1       | 0              | 0        | 0       | 0        | 0     | 0      | 0       | 0        | 0          | 1      |
| 11      | 78      | 6              | 0        | 0       | 0        | 6     | 3      | 1       | 0        | 4          | 80     |
| 12      | 3       | 0              | 0        | 0       | 0        | 0     | 0      | 0       | 0        | 0          | 3      |
| 13      | 3796    | 154            | 1        | 0       | 0        | 155   | 130    | 17      | 0        | 147        | 3804   |
| TOTAL   | 5129    | 333            | 2        | 18      | 0        | 353   | 291    | 18      | 0        | 309        | 5173   |