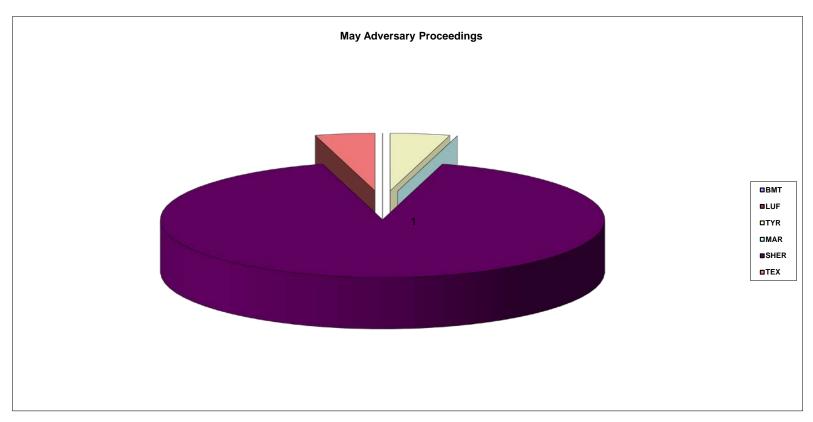

#### United States Bankruptcy Court Eastern District of Texas

| Division | May Adversary Proceedings |
|----------|---------------------------|
| BMT      | 0                         |
| LUF      | 0                         |
| TYR      | 1                         |
| MAR      | 0                         |
| SHER     | 21                        |
| TEX      | 1                         |
|          |                           |