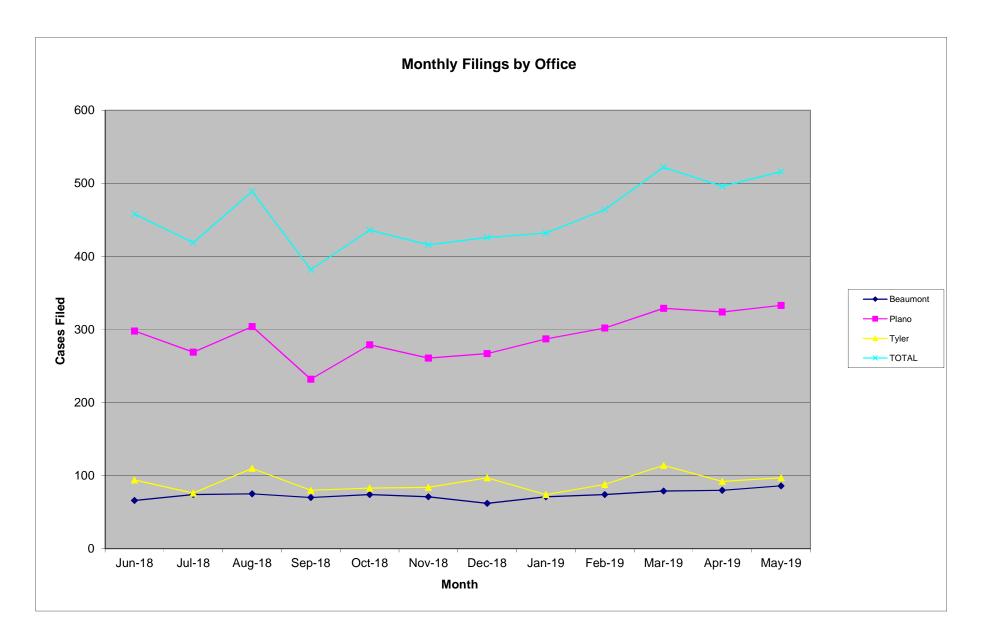

### Judge Bill Parker

| Chapter | Pending | New            | Reopened | Conver- | Re-      | Total | Cases  | Conver- | Re-      | Total      | TOTAL  |
|---------|---------|----------------|----------|---------|----------|-------|--------|---------|----------|------------|--------|
|         | Start   | <b>Filings</b> | Cases    | sions   | assigned | Added | Closed | sions   | assigned | Subtracted | ENDING |
| 7       | 349     | 89             | 1        | 7       | 0        | 97    | 61     | 0       | 0        | 61         | 385    |
| 11      | 8       | 1              | 0        | 0       | 0        | 1     | 1      | 0       | 0        | 1          | 8      |
| 12      | 1       | 0              | 0        | 0       | 0        | 0     | 0      | 0       | 0        | 0          | 1      |
| 13      | 2975    | 93             | 0        | 0       | 0        | 93    | 107    | 7       | 0        | 114        | 2954   |
| TOTAL   | 3333    | 183            | 1        | 7       | 0        | 191   | 169    | 7       | 0        | 176        | 3348   |

## Judge Brenda T. Rhoades

| Chapter | Pending | New            | Reopened | Conver- | Re-      | Total | Cases  | Conver- | Re-      | Total      | TOTAL  |
|---------|---------|----------------|----------|---------|----------|-------|--------|---------|----------|------------|--------|
|         | Start   | <b>Filings</b> | Cases    | sions   | assigned | Added | Closed | sions   | assigned | Subtracted | ENDING |
| 7       | 1251    | 173            | 1        | 18      | 0        | 192   | 158    | 0       | 0        | 158        | 1285   |
| 9       | 1       | 0              | 0        | 0       | 0        | 0     | 0      | 0       | 0        | 0          | 1      |
| 11      | 78      | 6              | 0        | 0       | 0        | 6     | 3      | 1       | 0        | 4          | 80     |
| 12      | 3       | 0              | 0        | 0       | 0        | 0     | 0      | 0       | 0        | 0          | 3      |
| 13      | 3796    | 154            | 1        | 0       | 0        | 155   | 130    | 17      | 0        | 147        | 3804   |
| TOTAL   | 5129    | 333            | 2        | 18      | 0        | 353   | 291    | 18      | 0        | 309        | 5173   |