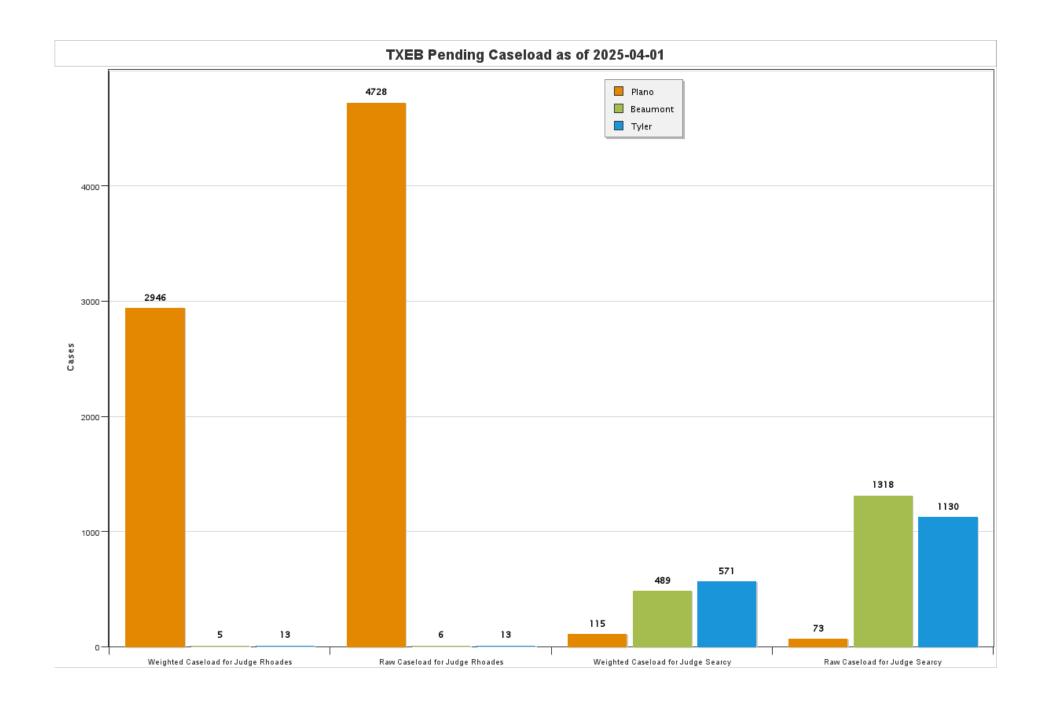

### Judge Joshua P. Searcy

| Chapter | Pending | New     | Reopened | Conver- | Re-      | Total | Cases  | Conver- | Re-      | Total      | TOTAL         |
|---------|---------|---------|----------|---------|----------|-------|--------|---------|----------|------------|---------------|
|         | Start   | Filings | Cases    | sions   | assigned | Added | Closed | sions   | assigned | Subtracted | <b>ENDING</b> |
| 7       | 399     | 95      | 1        | 2       | 0        | 98    | 96     | 0       | 0        | 96         | 401           |
| 11      | 20      | 3       | 0        | 0       | 0        | 3     | 5      | 0       | 0        | 5          | 18            |
| 12      | 1       | 1       | 0        | 0       | 0        | 1     | 0      | 0       | 0        | 0          | 2             |
| 13      | 1747    | 79      | 1        | 0       | 0        | 80    | 64     | 2       | 0        | 66         | 1761          |
| TOTAL   | 2167    | 178     | 2        | 2       | 0        | 182   | 165    | 2       | 0        | 167        | 2182          |

### Judge Brenda T. Rhoades

| Chapter | Pending | New     | Reopened | Conver- | Re-      | Total | Cases  | Conver- | Re-      | Total      | TOTAL  |
|---------|---------|---------|----------|---------|----------|-------|--------|---------|----------|------------|--------|
|         | Start   | Filings | Cases    | sions   | assigned | Added | Closed | sions   | assigned | Subtracted | ENDING |
| 7       | 1519    | 204     | 4        | 12      | 0        | 220   | 238    | 2       | 0        | 240        | 1499   |
| 9       | 0       | 0       | 0        | 0       | 0        | 0     | 0      | 0       | 0        | 0          | 0      |
| 11      | 135     | 6       | 1        | 0       | 0        | 7     | 0      | 1       | 0        | 1          | 141    |
| 12      | 3       | 0       | 0        | 0       | 0        | 0     | 0      | 0       | 0        | 0          | 3      |
| 13      | 3161    | 155     | 3        | 2       | 0        | 160   | 112    | 11      | 0        | 123        | 3198   |
| TOTAL   | 4818    | 365     | 8        | 14      | 0        | 387   | 350    | 14      | 0        | 364        | 4841   |