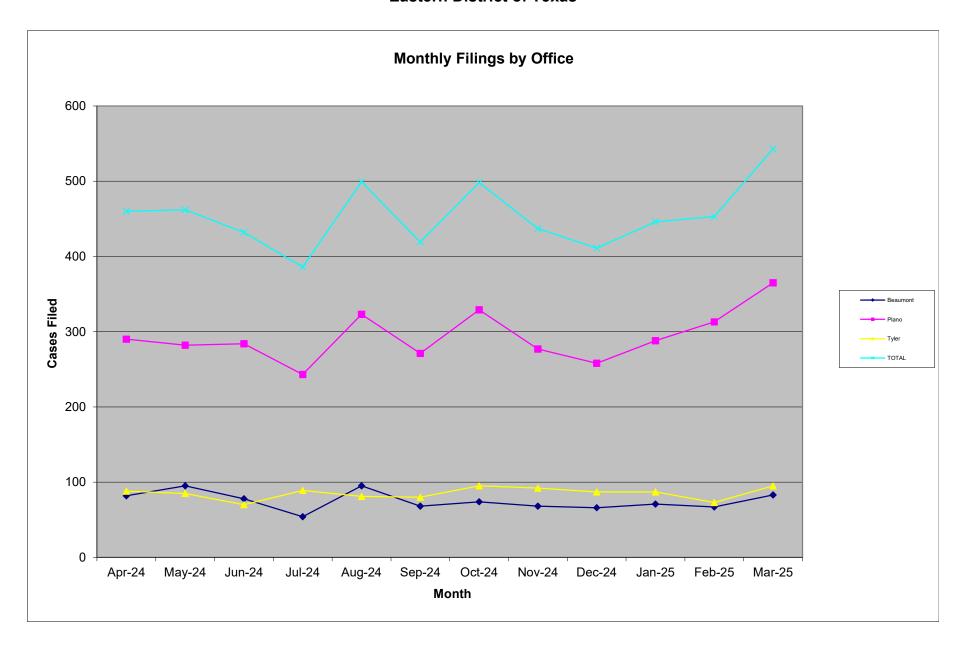

### Judge Joshua P. Searcy

| Chapter | Pending | New     | Reopened | Conver- | Re-      | Total | Cases  | Conver- | Re-      | Total      | TOTAL         |
|---------|---------|---------|----------|---------|----------|-------|--------|---------|----------|------------|---------------|
|         | Start   | Filings | Cases    | sions   | assigned | Added | Closed | sions   | assigned | Subtracted | <b>ENDING</b> |
| 7       | 399     | 95      | 1        | 2       | 0        | 98    | 96     | 0       | 0        | 96         | 401           |
| 11      | 20      | 3       | 0        | 0       | 0        | 3     | 5      | 0       | 0        | 5          | 18            |
| 12      | 1       | 1       | 0        | 0       | 0        | 1     | 0      | 0       | 0        | 0          | 2             |
| 13      | 1747    | 79      | 1        | 0       | 0        | 80    | 64     | 2       | 0        | 66         | 1761          |
| TOTAL   | 2167    | 178     | 2        | 2       | 0        | 182   | 165    | 2       | 0        | 167        | 2182          |

### Judge Brenda T. Rhoades

| Chapter | Pending | New     | Reopened | Conver- | Re-      | Total | Cases  | Conver- | Re-      | Total      | TOTAL  |
|---------|---------|---------|----------|---------|----------|-------|--------|---------|----------|------------|--------|
|         | Start   | Filings | Cases    | sions   | assigned | Added | Closed | sions   | assigned | Subtracted | ENDING |
| 7       | 1519    | 204     | 4        | 12      | 0        | 220   | 238    | 2       | 0        | 240        | 1499   |
| 9       | 0       | 0       | 0        | 0       | 0        | 0     | 0      | 0       | 0        | 0          | 0      |
| 11      | 135     | 6       | 1        | 0       | 0        | 7     | 0      | 1       | 0        | 1          | 141    |
| 12      | 3       | 0       | 0        | 0       | 0        | 0     | 0      | 0       | 0        | 0          | 3      |
| 13      | 3161    | 155     | 3        | 2       | 0        | 160   | 112    | 11      | 0        | 123        | 3198   |
| TOTAL   | 4818    | 365     | 8        | 14      | 0        | 387   | 350    | 14      | 0        | 364        | 4841   |