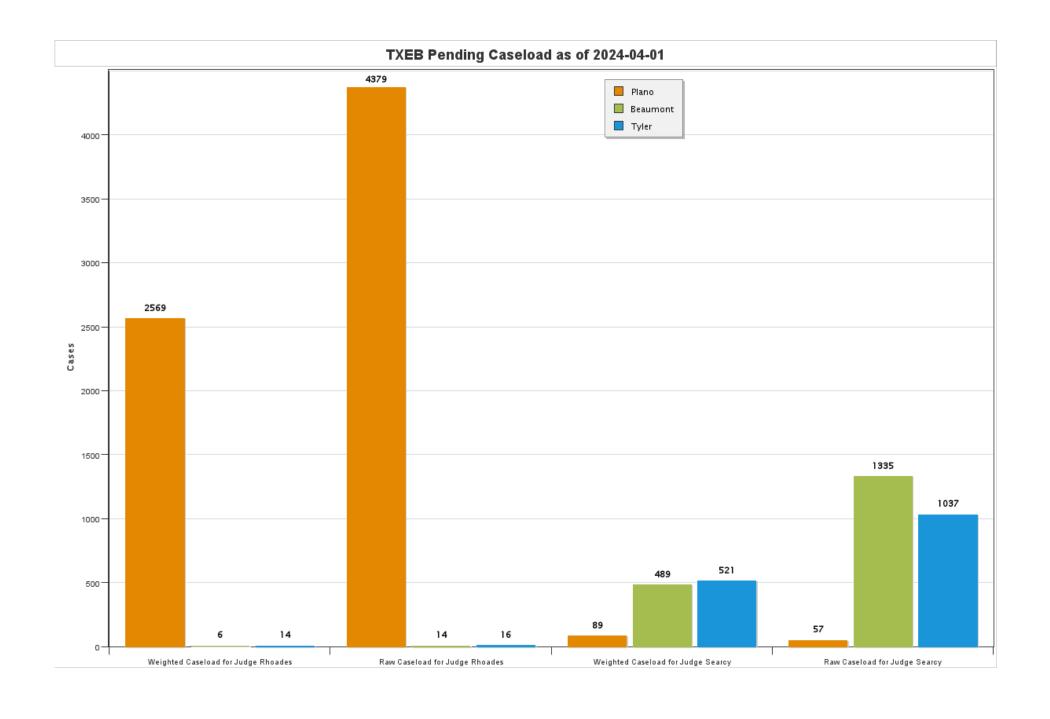

### Judge Joshua P. Searcy

| Chapter | Pending | New            | Reopened | Conver- | Re-      | Total | Cases  | Conver- | Re-      | Total      | TOTAL         |
|---------|---------|----------------|----------|---------|----------|-------|--------|---------|----------|------------|---------------|
|         | Start   | <b>Filings</b> | Cases    | sions   | assigned | Added | Closed | sions   | assigned | Subtracted | <b>ENDING</b> |
| 7       | 270     | 81             | 1        | 5       | 0        | 87    | 79     | 0       | 0        | 79         | 278           |
| 11      | 18      | 2              | 0        | 0       | 0        | 2     | 0      | 0       | 0        | 0          | 20            |
| 12      | 3       | 0              | 0        | 0       | 0        | 0     | 0      | 0       | 0        | 0          | 3             |
| 13      | 1827    | 81             | 0        | 0       | 0        | 81    | 69     | 5       | 0        | 74         | 1834          |
| TOTAL   | 2118    | 164            | 1        | 5       | 0        | 170   | 148    | 5       | 0        | 153        | 2135          |

### Judge Brenda T. Rhoades

| Chapter | Pending | New            | Reopened | Conver- | Re-      | Total | Cases  | Conver- | Re-      | Total      | TOTAL         |
|---------|---------|----------------|----------|---------|----------|-------|--------|---------|----------|------------|---------------|
|         | Start   | <b>Filings</b> | Cases    | sions   | assigned | Added | Closed | sions   | assigned | Subtracted | <b>ENDING</b> |
| 7       | 1131    | 150            | 5        | 14      | 0        | 169   | 133    | 1       | 0        | 134        | 1166          |
| 9       | 0       | 0              | 0        | 0       | 0        | 0     | 0      | 0       | 0        | 0          | 0             |
| 11      | 106     | 6              | 0        | 0       | 0        | 6     | 9      | 1       | 0        | 10         | 102           |
| 12      | 3       | 0              | 0        | 0       | 0        | 0     | 0      | 0       | 0        | 0          | 3             |
| 13      | 3173    | 143            | 0        | 1       | 0        | 144   | 89     | 13      | 0        | 102        | 3215          |
| TOTAL   | 4413    | 299            | 5        | 15      | 0        | 319   | 231    | 15      | 0        | 246        | 4486          |