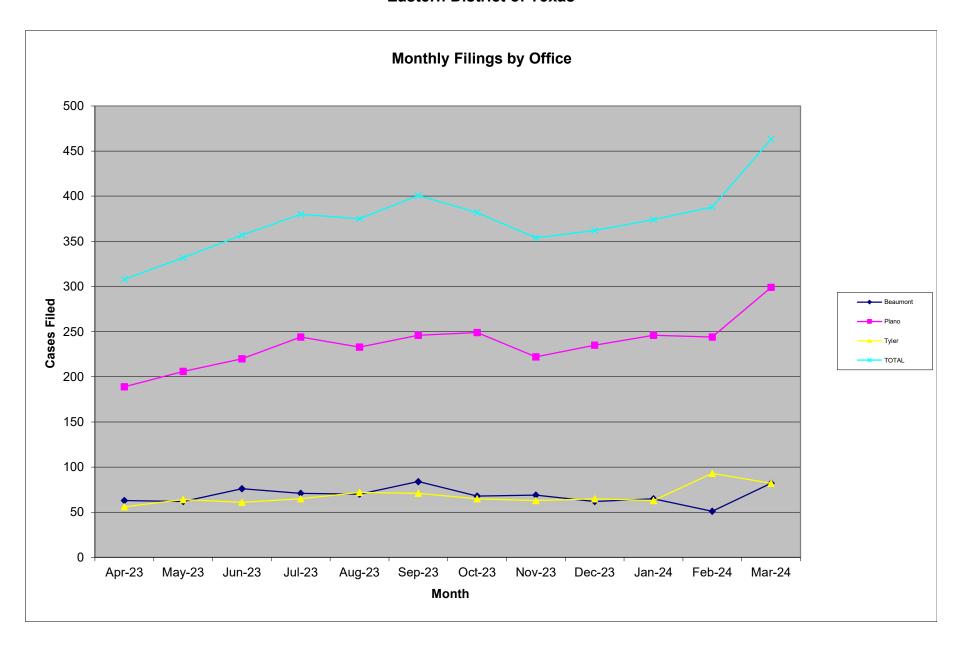

### Judge Joshua P. Searcy

| Chapter | Pending | New            | Reopened | Conver- | Re-      | Total | Cases  | Conver- | Re-      | Total      | TOTAL         |
|---------|---------|----------------|----------|---------|----------|-------|--------|---------|----------|------------|---------------|
|         | Start   | <b>Filings</b> | Cases    | sions   | assigned | Added | Closed | sions   | assigned | Subtracted | <b>ENDING</b> |
| 7       | 270     | 81             | 1        | 5       | 0        | 87    | 79     | 0       | 0        | 79         | 278           |
| 11      | 18      | 2              | 0        | 0       | 0        | 2     | 0      | 0       | 0        | 0          | 20            |
| 12      | 3       | 0              | 0        | 0       | 0        | 0     | 0      | 0       | 0        | 0          | 3             |
| 13      | 1827    | 81             | 0        | 0       | 0        | 81    | 69     | 5       | 0        | 74         | 1834          |
| TOTAL   | 2118    | 164            | 1        | 5       | 0        | 170   | 148    | 5       | 0        | 153        | 2135          |

### Judge Brenda T. Rhoades

| Chapter | Pending | New            | Reopened | Conver- | Re-      | Total | Cases  | Conver- | Re-      | Total      | TOTAL         |
|---------|---------|----------------|----------|---------|----------|-------|--------|---------|----------|------------|---------------|
|         | Start   | <b>Filings</b> | Cases    | sions   | assigned | Added | Closed | sions   | assigned | Subtracted | <b>ENDING</b> |
| 7       | 1131    | 150            | 5        | 14      | 0        | 169   | 133    | 1       | 0        | 134        | 1166          |
| 9       | 0       | 0              | 0        | 0       | 0        | 0     | 0      | 0       | 0        | 0          | 0             |
| 11      | 106     | 6              | 0        | 0       | 0        | 6     | 9      | 1       | 0        | 10         | 102           |
| 12      | 3       | 0              | 0        | 0       | 0        | 0     | 0      | 0       | 0        | 0          | 3             |
| 13      | 3173    | 143            | 0        | 1       | 0        | 144   | 89     | 13      | 0        | 102        | 3215          |
| TOTAL   | 4413    | 299            | 5        | 15      | 0        | 319   | 231    | 15      | 0        | 246        | 4486          |