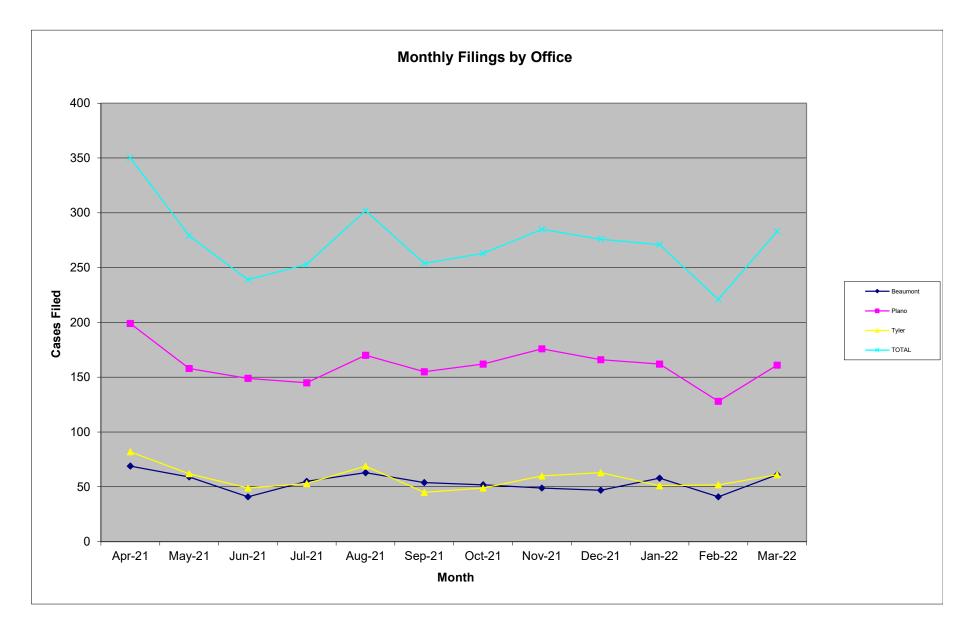

#### United States Bankruptcy Court, Eastern District of Texas **Case Activity Report For the Period** March

2022

-----Additions-----

[-----Subtractions------]

Judge Joshua P. Searcy

[---

| Chapter | Pending | New     | Reopened | Conver- | Re-      | Total | Cases  | Conver- | Re-      | Total      | TOTAL  |
|---------|---------|---------|----------|---------|----------|-------|--------|---------|----------|------------|--------|
|         | Start   | Filings | Cases    | sions   | assigned | Added | Closed | sions   | assigned | Subtracted | ENDING |
| 7       | 224     | 74      | 1        | 12      | 0        | 87    | 68     | 1       | 0        | 69         | 242    |
| 11      | 18      | 0       | 1        | 0       | 0        | 1     | 3      | 0       | 0        | 3          | 16     |
| 12      | 2       | 0       | 0        | 0       | 0        | 0     | 0      | 0       | 0        | 0          | 2      |
| 13      | 2093    | 48      | 1        | 1       | 0        | 50    | 58     | 12      | 0        | 70         | 2073   |
| TOTAL   | 2337    | 122     | 3        | 13      | 0        | 138   | 129    | 13      | 0        | 142        | 2333   |

## Judge Brenda T. Rhoades

| Chapter | Pending | New     | Reopened | Conver- | Re-      | Total | Cases  | Conver- | Re-      | Total      | TOTAL  |
|---------|---------|---------|----------|---------|----------|-------|--------|---------|----------|------------|--------|
|         | Start   | Filings | Cases    | sions   | assigned | Added | Closed | sions   | assigned | Subtracted | ENDING |
| 7       | 954     | 97      | 2        | 12      | 0        | 111   | 135    | 0       | 0        | 135        | 930    |
| 9       | 0       | 0       | 0        | 0       | 0        | 0     | 0      | 0       | 0        | 0          | 0      |
| 11      | 69      | 3       | 2        | 0       | 0        | 5     | 3      | 1       | 0        | 4          | 70     |
| 12      | 3       | 0       | 0        | 0       | 0        | 0     | 0      | 0       | 0        | 0          | 3      |
| 13      | 3102    | 61      | 0        | 0       | 0        | 61    | 89     | 11      | 0        | 100        | 3063   |
| TOTAL   | 4128    | 161     | 4        | 12      | 0        | 177   | 227    | 12      | 0        | 239        | 4066   |
|         |         |         |          |         |          |       |        |         |          |            |        |
| TOTALS  | 6465    | 283     | 7        | 25      | 0        | 315   | 356    | 25      | 0        | 381        | 6399   |