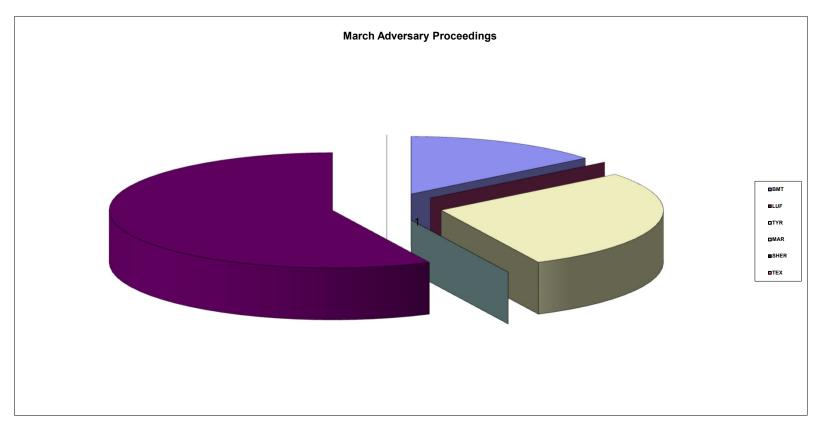

#### United States Bankruptcy Court Eastern District of Texas

| Division | March Adversary Proceedings |
|----------|-----------------------------|
| BMT      | 1                           |
| LUF      | 0                           |
| TYR      | 2                           |
| MAR      | 0                           |
| SHER     | 4                           |
| TEX      | 0                           |
|          |                             |