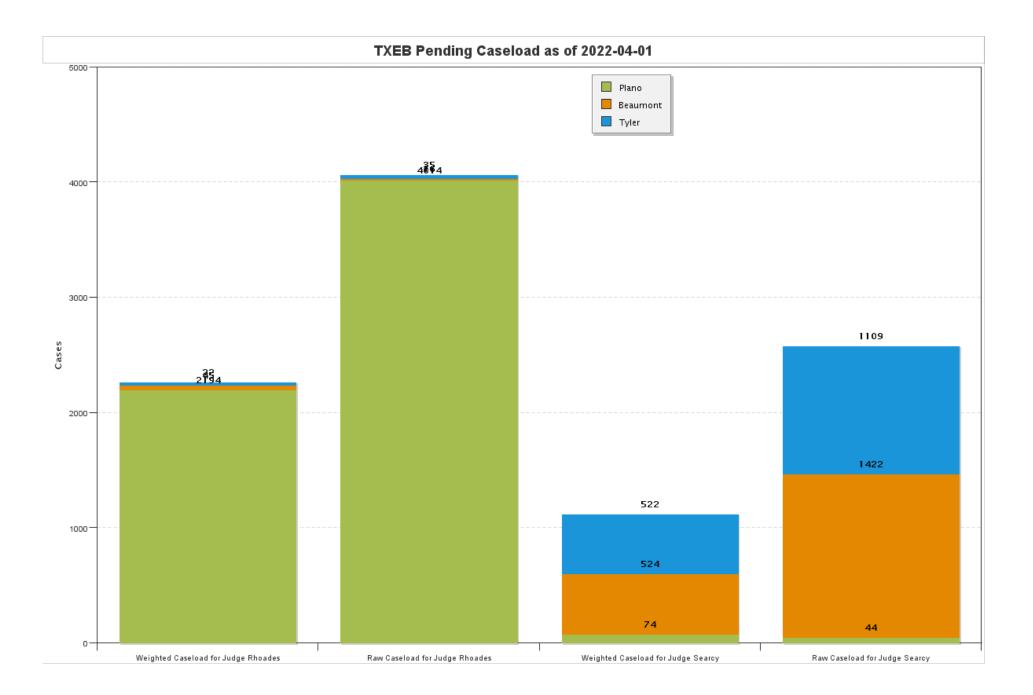

#### United States Bankruptcy Court, Eastern District of Texas **Case Activity Report For the Period** March

2022

-----Additions-----

[-----Subtractions------]

Judge Joshua P. Searcy

[---

| Chapter | Pending | New     | Reopened | Conver- | Re-      | Total | Cases  | Conver- | Re-      | Total      | TOTAL  |
|---------|---------|---------|----------|---------|----------|-------|--------|---------|----------|------------|--------|
|         | Start   | Filings | Cases    | sions   | assigned | Added | Closed | sions   | assigned | Subtracted | ENDING |
| 7       | 224     | 74      | 1        | 12      | 0        | 87    | 68     | 1       | 0        | 69         | 242    |
| 11      | 18      | 0       | 1        | 0       | 0        | 1     | 3      | 0       | 0        | 3          | 16     |
| 12      | 2       | 0       | 0        | 0       | 0        | 0     | 0      | 0       | 0        | 0          | 2      |
| 13      | 2093    | 48      | 1        | 1       | 0        | 50    | 58     | 12      | 0        | 70         | 2073   |
| TOTAL   | 2337    | 122     | 3        | 13      | 0        | 138   | 129    | 13      | 0        | 142        | 2333   |

## Judge Brenda T. Rhoades

| Chapter | Pending | New     | Reopened | Conver- | Re-      | Total | Cases  | Conver- | Re-      | Total      | TOTAL  |
|---------|---------|---------|----------|---------|----------|-------|--------|---------|----------|------------|--------|
|         | Start   | Filings | Cases    | sions   | assigned | Added | Closed | sions   | assigned | Subtracted | ENDING |
| 7       | 954     | 97      | 2        | 12      | 0        | 111   | 135    | 0       | 0        | 135        | 930    |
| 9       | 0       | 0       | 0        | 0       | 0        | 0     | 0      | 0       | 0        | 0          | 0      |
| 11      | 69      | 3       | 2        | 0       | 0        | 5     | 3      | 1       | 0        | 4          | 70     |
| 12      | 3       | 0       | 0        | 0       | 0        | 0     | 0      | 0       | 0        | 0          | 3      |
| 13      | 3102    | 61      | 0        | 0       | 0        | 61    | 89     | 11      | 0        | 100        | 3063   |
| TOTAL   | 4128    | 161     | 4        | 12      | 0        | 177   | 227    | 12      | 0        | 239        | 4066   |
|         |         |         |          |         |          |       |        |         |          |            |        |
| TOTALS  | 6465    | 283     | 7        | 25      | 0        | 315   | 356    | 25      | 0        | 381        | 6399   |