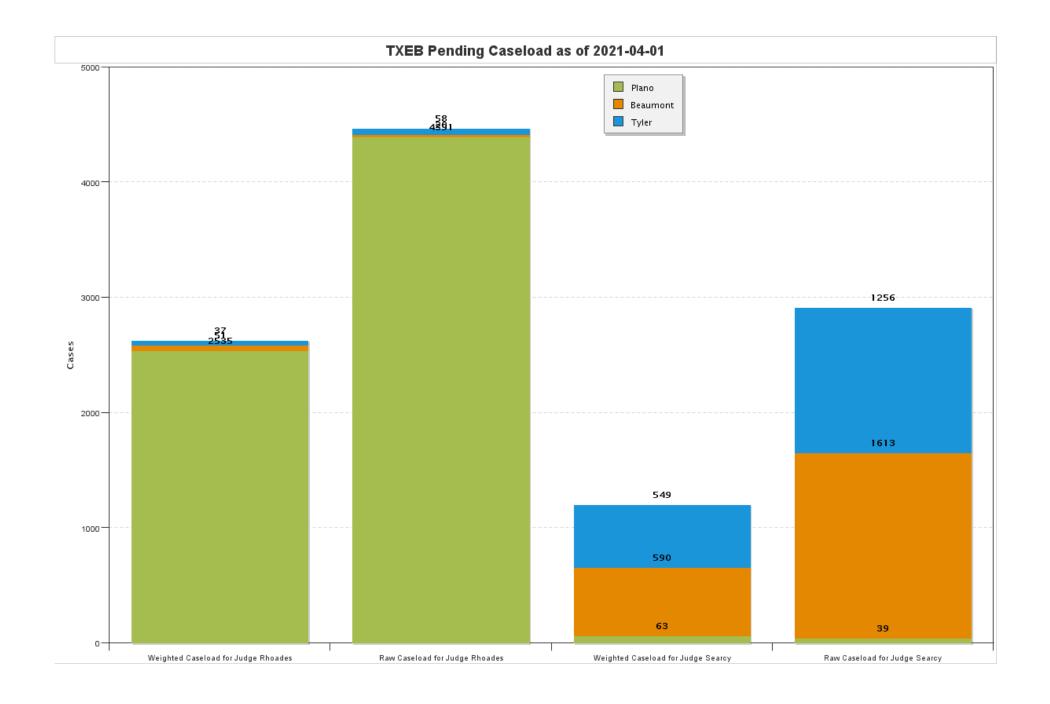

### Judge Joshua P. Searcy

| Chapter | Pending | New     | Reopened | Conver- | Re-      | Total | Cases  | Conver- | Re-      | Total      | TOTAL         |
|---------|---------|---------|----------|---------|----------|-------|--------|---------|----------|------------|---------------|
|         | Start   | Filings | Cases    | sions   | assigned | Added | Closed | sions   | assigned | Subtracted | <b>ENDING</b> |
| 7       | 278     | 82      | 0        | 14      | 0        | 96    | 81     | 0       | 19       | 100        | 274           |
| 11      | 17      | 2       | 0        | 0       | 0        | 2     | 0      | 0       | 4        | 4          | 15            |
| 12      | 1       | 0       | 0        | 0       | 0        | 0     | 0      | 0       | 1        | 1          | 0             |
| 13      | 2477    | 52      | 1        | 0       | 0        | 53    | 46     | 14      | 60       | 120        | 2410          |
| TOTAL   | 2773    | 136     | 1        | 14      | 0        | 151   | 127    | 14      | 84       | 225        | 2699          |

### Judge Brenda T. Rhoades

| Chapter | Pending | New            | Reopened | Conver- | Re-      | Total | Cases  | Conver- | Re-      | Total      | TOTAL  |
|---------|---------|----------------|----------|---------|----------|-------|--------|---------|----------|------------|--------|
|         | Start   | <b>Filings</b> | Cases    | sions   | assigned | Added | Closed | sions   | assigned | Subtracted | ENDING |
| 7       | 979     | 139            | 0        | 10      | 19       | 168   | 163    | 1       | 0        | 164        | 983    |
| 9       | 0       | 0              | 0        | 0       | 0        | 0     | 0      | 0       | 0        | 0          | 0      |
| 11      | 86      | 2              | 1        | 0       | 4        | 7     | 4      | 0       | 0        | 4          | 89     |
| 12      | 2       | 0              | 0        | 0       | 1        | 1     | 0      | 0       | 0        | 0          | 3      |
| 13      | 3399    | 59             | 1        | 1       | 60       | 121   | 182    | 10      | 0        | 192        | 3328   |
| TOTAL   | 4466    | 200            | 2        | 11      | 84       | 297   | 349    | 11      | 0        | 360        | 4403   |