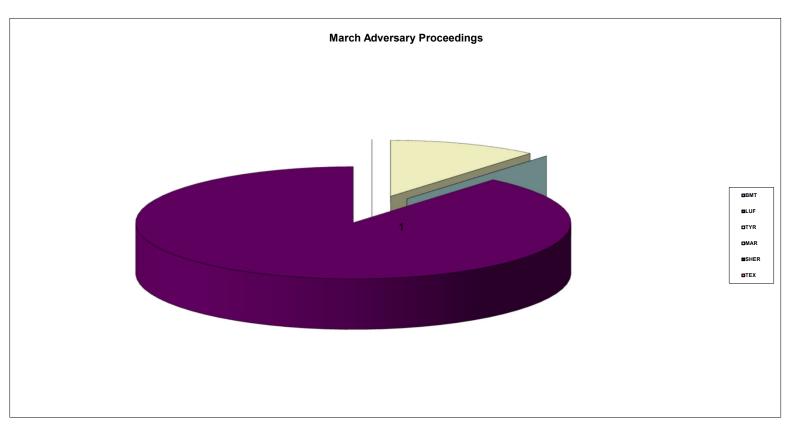

#### United States Bankruptcy Court Eastern District of Texas

| Division | March Adversary Proceedings |
|----------|-----------------------------|
| BMT      | 0                           |
| LUF      | 0                           |
| TYR      | 1                           |
| MAR      | 0                           |
| SHER     | 8                           |
| TEX      | 0                           |
|          |                             |