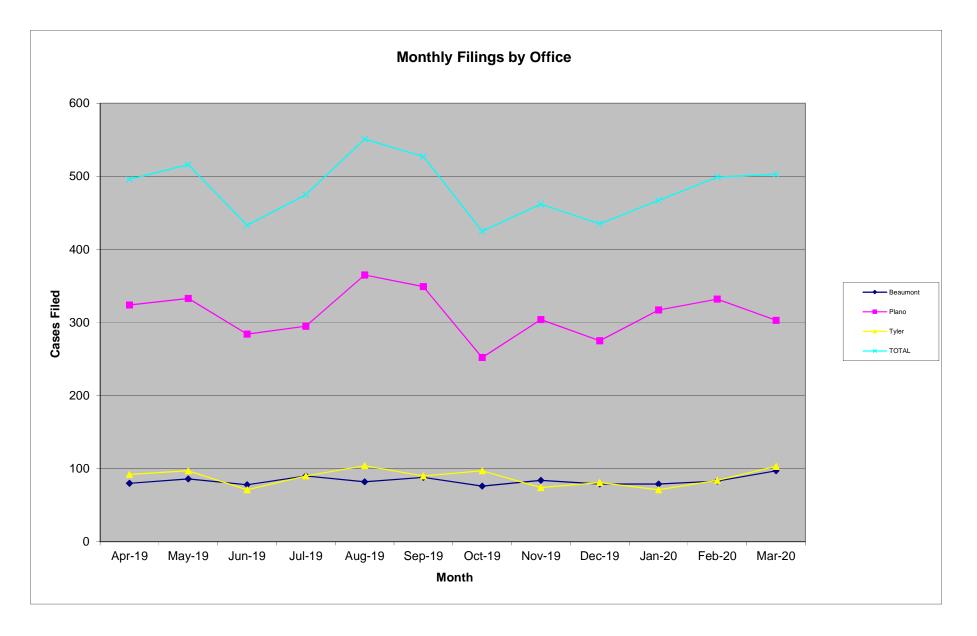

## United States Bankruptcy Court, Eastern District of Texas **Case Activity Report For the Period** March

2020

[-----Additions-----

[-----Subtractions------]

Judge Bill Parker

| Chapter | Pending | New     | Reopened | Conver- | Re-      | Total | Cases  | Conver- | Re-      | Total      | TOTAL  |
|---------|---------|---------|----------|---------|----------|-------|--------|---------|----------|------------|--------|
|         | Start   | Filings | Cases    | sions   | assigned | Added | Closed | sions   | assigned | Subtracted | ENDING |
| 7       | 327     | 119     | 1        | 9       | 0        | 129   | 49     | 1       | 0        | 50         | 406    |
| 11      | 4       | 0       | 0        | 0       | 0        | 0     | 1      | 0       | 0        | 1          | 3      |
| 12      | 0       | 1       | 0        | 0       | 0        | 1     | 0      | 0       | 0        | 0          | 1      |
| 13      | 2846    | 80      | 0        | 1       | 0        | 81    | 119    | 9       | 0        | 128        | 2799   |
| TOTAL   | 3177    | 200     | 1        | 10      | 0        | 211   | 169    | 10      | 0        | 179        | 3209   |

Judge Brenda T. Rhoades

| Chapter | Pending | New     | Reopened | Conver- | Re-      | Total | Cases  | Conver- | Re-      | Total      | TOTAL  |
|---------|---------|---------|----------|---------|----------|-------|--------|---------|----------|------------|--------|
|         | Start   | Filings | Cases    | sions   | assigned | Added | Closed | sions   | assigned | Subtracted | ENDING |
| 7       | 1221    | 145     | 9        | 30      | 0        | 184   | 190    | 0       | 0        | 190        | 1215   |
| 9       | 0       | 0       | 0        | 0       | 0        | 0     | 0      | 0       | 0        | 0          | 0      |
| 11      | 86      | 4       | 0        | 0       | 0        | 4     | 5      | 2       | 0        | 7          | 83     |
| 12      | 5       | 0       | 0        | 0       | 0        | 0     | 0      | 0       | 0        | 0          | 5      |
| 13      | 4039    | 154     | 1        | 0       | 0        | 155   | 111    | 28      | 0        | 139        | 4055   |
| TOTAL   | 5351    | 303     | 10       | 30      | 0        | 343   | 306    | 30      | 0        | 336        | 5358   |
|         |         |         |          |         |          |       |        |         |          |            |        |
| TOTALS  | 8528    | 503     | 11       | 40      | 0        | 554   | 475    | 40      | 0        | 515        | 8567   |