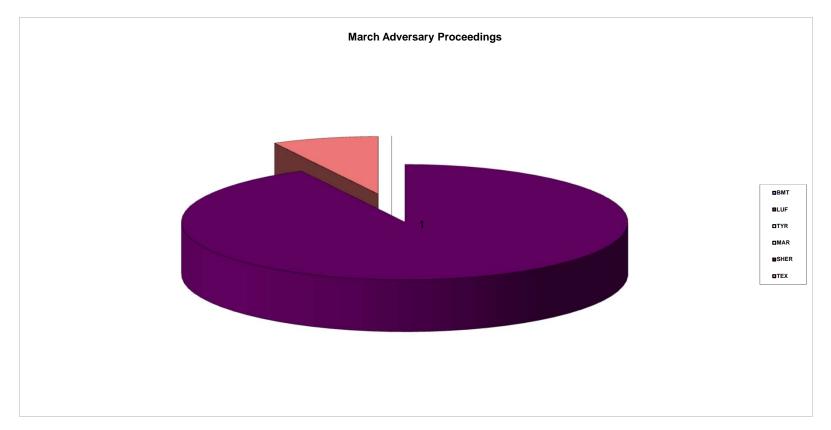

## United States Bankruptcy Court Eastern District of Texas

| Division | March Adversary Proceedings |
|----------|-----------------------------|
| BMT      | 0                           |
| LUF      | 0                           |
| TYR      | 0                           |
| MAR      | 0                           |
| SHER     | 12                          |
| TEX      | 1                           |