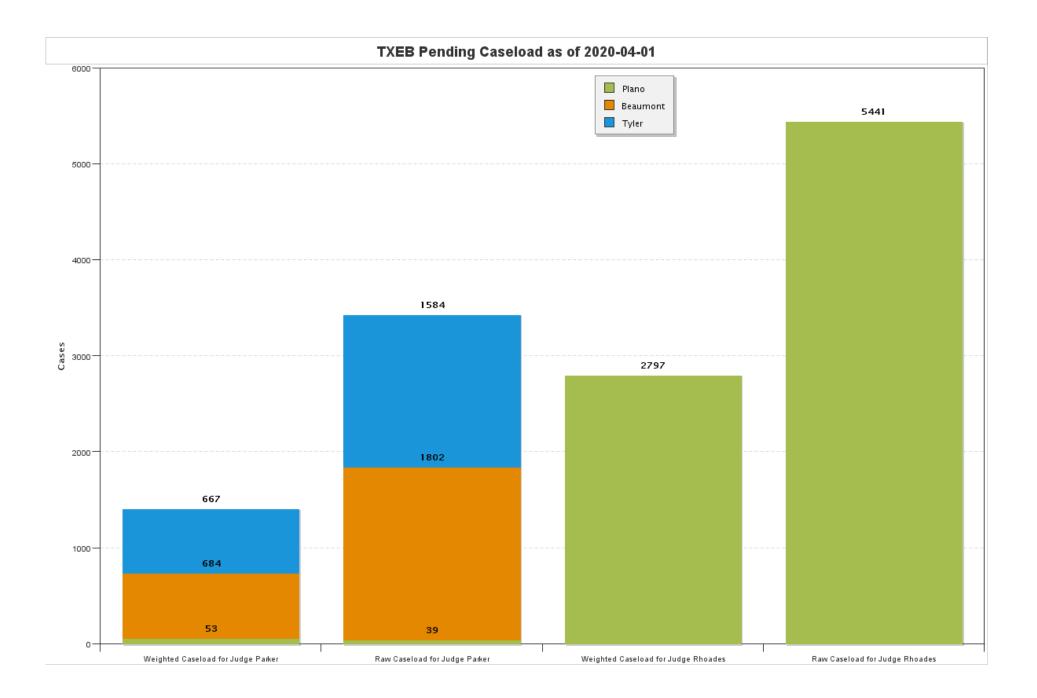

## United States Bankruptcy Court, Eastern District of Texas **Case Activity Report For the Period** March

2020

[-----Additions-----

[-----Subtractions------]

Judge Bill Parker

| Chapter | Pending | New     | Reopened | Conver- | Re-      | Total | Cases  | Conver- | Re-      | Total      | TOTAL  |
|---------|---------|---------|----------|---------|----------|-------|--------|---------|----------|------------|--------|
|         | Start   | Filings | Cases    | sions   | assigned | Added | Closed | sions   | assigned | Subtracted | ENDING |
| 7       | 327     | 119     | 1        | 9       | 0        | 129   | 49     | 1       | 0        | 50         | 406    |
| 11      | 4       | 0       | 0        | 0       | 0        | 0     | 1      | 0       | 0        | 1          | 3      |
| 12      | 0       | 1       | 0        | 0       | 0        | 1     | 0      | 0       | 0        | 0          | 1      |
| 13      | 2846    | 80      | 0        | 1       | 0        | 81    | 119    | 9       | 0        | 128        | 2799   |
| TOTAL   | 3177    | 200     | 1        | 10      | 0        | 211   | 169    | 10      | 0        | 179        | 3209   |

Judge Brenda T. Rhoades

| Chapter | Pending | New     | Reopened | Conver- | Re-      | Total | Cases  | Conver- | Re-      | Total      | TOTAL  |
|---------|---------|---------|----------|---------|----------|-------|--------|---------|----------|------------|--------|
|         | Start   | Filings | Cases    | sions   | assigned | Added | Closed | sions   | assigned | Subtracted | ENDING |
| 7       | 1221    | 145     | 9        | 30      | 0        | 184   | 190    | 0       | 0        | 190        | 1215   |
| 9       | 0       | 0       | 0        | 0       | 0        | 0     | 0      | 0       | 0        | 0          | 0      |
| 11      | 86      | 4       | 0        | 0       | 0        | 4     | 5      | 2       | 0        | 7          | 83     |
| 12      | 5       | 0       | 0        | 0       | 0        | 0     | 0      | 0       | 0        | 0          | 5      |
| 13      | 4039    | 154     | 1        | 0       | 0        | 155   | 111    | 28      | 0        | 139        | 4055   |
| TOTAL   | 5351    | 303     | 10       | 30      | 0        | 343   | 306    | 30      | 0        | 336        | 5358   |
|         |         |         |          |         |          |       |        |         |          |            |        |
| TOTALS  | 8528    | 503     | 11       | 40      | 0        | 554   | 475    | 40      | 0        | 515        | 8567   |