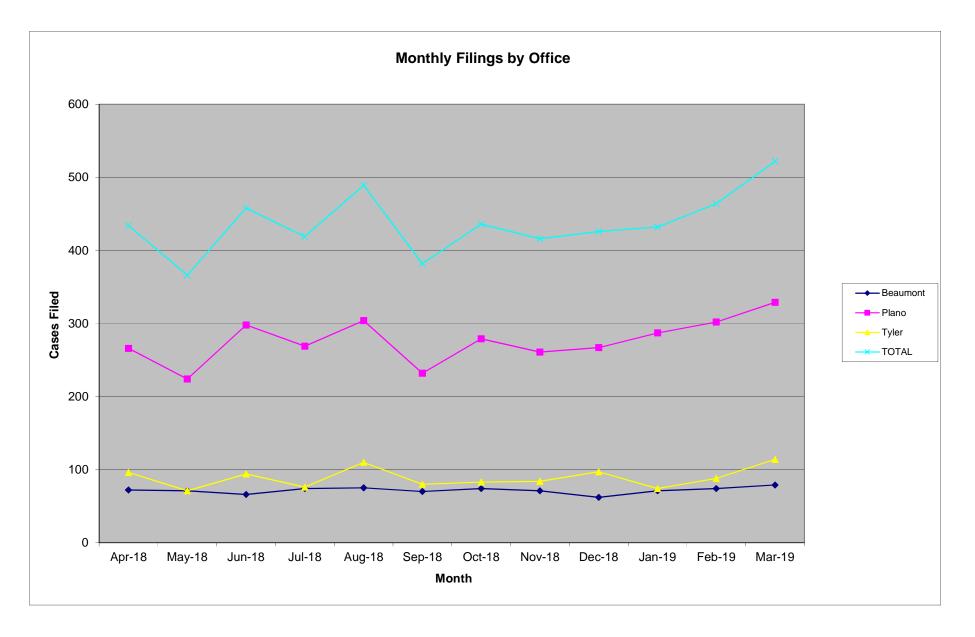

## **STATISTICAL REPORT**

**March 2019** 

## United States Bankruptcy Court Eastern District of Texas



## United States Bankruptcy Court Eastern District of Texas

| March Adversary Proceedings |
|-----------------------------|
| 0                           |
| 0                           |
| 1                           |
| 0                           |
| 4                           |
| 0                           |
|                             |



## United States Bankruptcy Court, Eastern District of Texas **Case Activity Report For the Period** March

2019

[-----Additions-----

[-----Subtractions------]

Judge Bill Parker

| Chapter | Pending | New     | Reopened | Conver- | Re-      | Total | Cases  | Conver- | Re-      | Total      | TOTAL  |
|---------|---------|---------|----------|---------|----------|-------|--------|---------|----------|------------|--------|
|         | Star