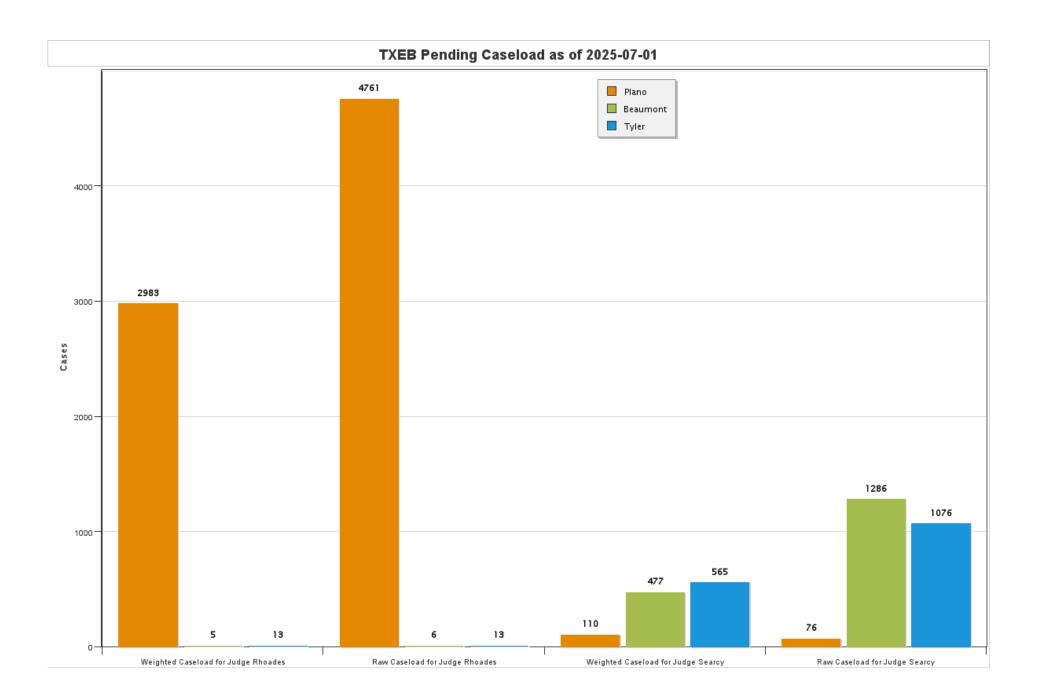

### Judge Brenda T. Rhoades

| Chapter | Pending | New     | Reopened | Conver- | Re-      | Total | Cases  | Conver- | Re-      | Total      | TOTAL  |
|---------|---------|---------|----------|---------|----------|-------|--------|---------|----------|------------|--------|
| _       | Start   | Filings | Cases    | sions   | assigned | Added | Closed | sions   | assigned | Subtracted | ENDING |
| 7       | 1532    | 202     | 3        | 13      | 0        | 218   | 336    | 0       | 0        | 336        | 1414   |
| 9       | 0       | 0       | 0        | 0       | 0        | 0     | 0      | 0       | 0        | 0          | 0      |
| 11      | 144     | 4       | 0        | 0       | 0        | 4     | 10     | 1       | 0        | 11         | 137    |
| 12      | 3       | 0       | 0        | 0       | 0        | 0     | 0      | 0       | 0        | 0          | 3      |
| 13      | 3256    | 157     | 0        | 0       | 0        | 157   | 95     | 12      | 0        | 107        | 3306   |
| 15      | 7       | 0       | •        | 0       | 0        | 0     | 0      | 0       | 0        | 0          | 7      |
| TOTAL   | 4942    | 363     | 3        | 13      | 0        | 379   | 441    | 13      | 0        | 454        | 4867   |
|         |         |         |          |         |          |       |        |         |          |            |        |
| TOTALS  | 7049    | 533     | 4        | 20      | 0        | 557   | 614    | 20      | 0        | 634        | 6972   |

## United States Bankruptcy Court, Eastern District of Texas Case Activity Report For the Period

June

2025

[-----Additions-----]

[-----Subtractions------]

Judge Joshua P. Searcy

| Chapter | Pending | New     | Reopened | Conver- | Re-      | Total | Cases  | Conver- | Re-      | Total      | TOTAL  |
|---------|---------|---------|----------|---------|----------|-------|--------|---------|----------|------------|--------|
|         | Start   | Filings | Cases    | sions   | assigned | Added | Closed | sions   | assigned | Subtracted | ENDING |
| 7       | 385     | 98      | 0        | 7       | 0        | 105   | 92     | 0       | 0        | 92         | 398    |
| 11      | 18      | 2       | 0        | 0       | 0        | 2     | 0      | 0       | 0        | 0          | 20     |
| 12      | 1       | 0       | 0        | 0       | 0        | 0     | 0      | 0       | 0        | 0          | 1      |
| 13      | 1703    | 70      | 1        | 0       | 0        | 71    | 81     | 7       | 0        | 88         | 1686   |
| TOTAL   | 2107    | 170     | 1        | 7       | 0        | 178   | 173    | 7       | 0        | 180        | 2105   |