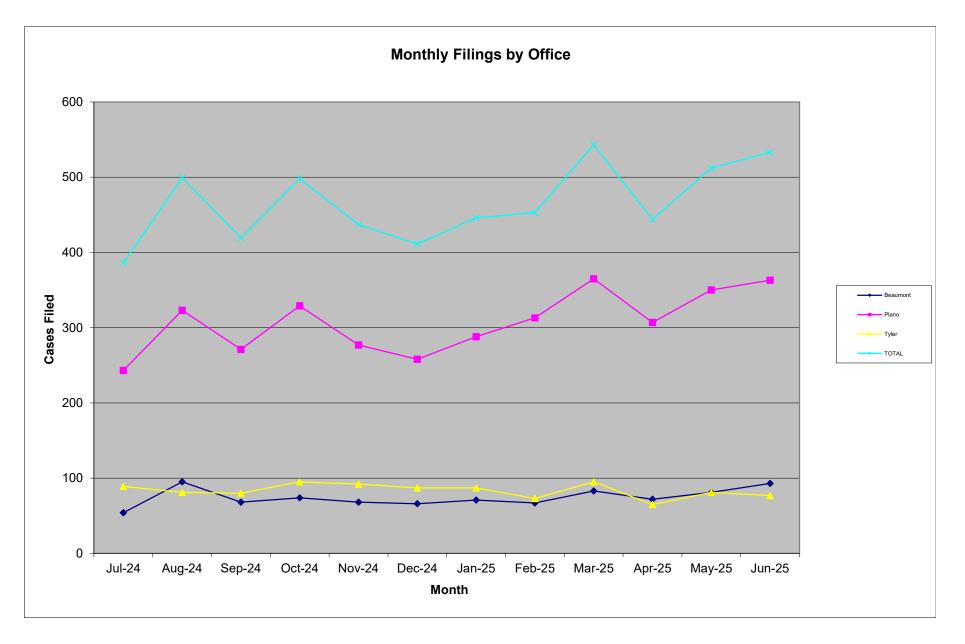

## United States Bankruptcy Court, Eastern District of Texas Case Activity Report For the Period

June

2025

[-----Additions-----]

[-----Subtractions------]

Judge Joshua P. Searcy

| Chapter | Pending | New     | Reopened | Conver- | Re-      | Total | Cases  | Conver- | Re-      | Total      | TOTAL  |
|---------|---------|---------|----------|---------|----------|-------|--------|---------|----------|------------|--------|
|         | Start   | Filings | Cases    | sions   | assigned | Added | Closed | sions   | assigned | Subtracted | ENDING |
| 7       | 385     | 98      | 0        | 7       | 0        | 105   | 92     | 0       | 0        | 92         | 398    |
| 11      | 18      | 2       | 0        | 0       | 0        | 2     | 0      | 0       | 0        | 0          | 20     |
| 12      | 1       | 0       | 0        | 0       | 0        | 0     | 0      | 0       | 0        | 0          | 1      |
| 13      | 1703    | 70      | 1        | 0       | 0        | 71    | 81     | 7       | 0        | 88         | 1686   |
| TOTAL   | 2107    | 170     | 1        | 7       | 0        | 178   | 173    | 7       | 0        | 180        | 2105   |

### Judge Brenda T. Rhoades

| Chapter | Pending | New     | Reopened | Conver- | Re-      | Total | Cases  | Conver- | Re-      | Total      | TOTAL  |
|---------|---------|---------|----------|---------|----------|-------|--------|---------|----------|------------|--------|
| _       | Start   | Filings | Cases    | sions   | assigned | Added | Closed | sions   | assigned | Subtracted | ENDING |
| 7       | 1532    | 202     | 3        | 13      | 0        | 218   | 336    | 0       | 0        | 336        | 1414   |
| 9       | 0       | 0       | 0        | 0       | 0        | 0     | 0      | 0       | 0        | 0          | 0      |
| 11      | 144     | 4       | 0        | 0       | 0        | 4     | 10     | 1       | 0        | 11         | 137    |
| 12      | 3       | 0       | 0        | 0       | 0        | 0     | 0      | 0       | 0        | 0          | 3      |
| 13      | 3256    | 157     | 0        | 0       | 0        | 157   | 95     | 12      | 0        | 107        | 3306   |
| 15      | 7       | 0       | •        | 0       | 0        | 0     | 0      | 0       | 0        | 0          | 7      |
| TOTAL   | 4942    | 363     | 3        | 13      | 0        | 379   | 441    | 13      | 0        | 454        | 4867   |
|         |         |         |          |         |          |       |        |         |          |            |        |
| TOTALS  | 7049    | 533     | 4        | 20      | 0        | 557   | 614    | 20      | 0        | 634        | 6972   |