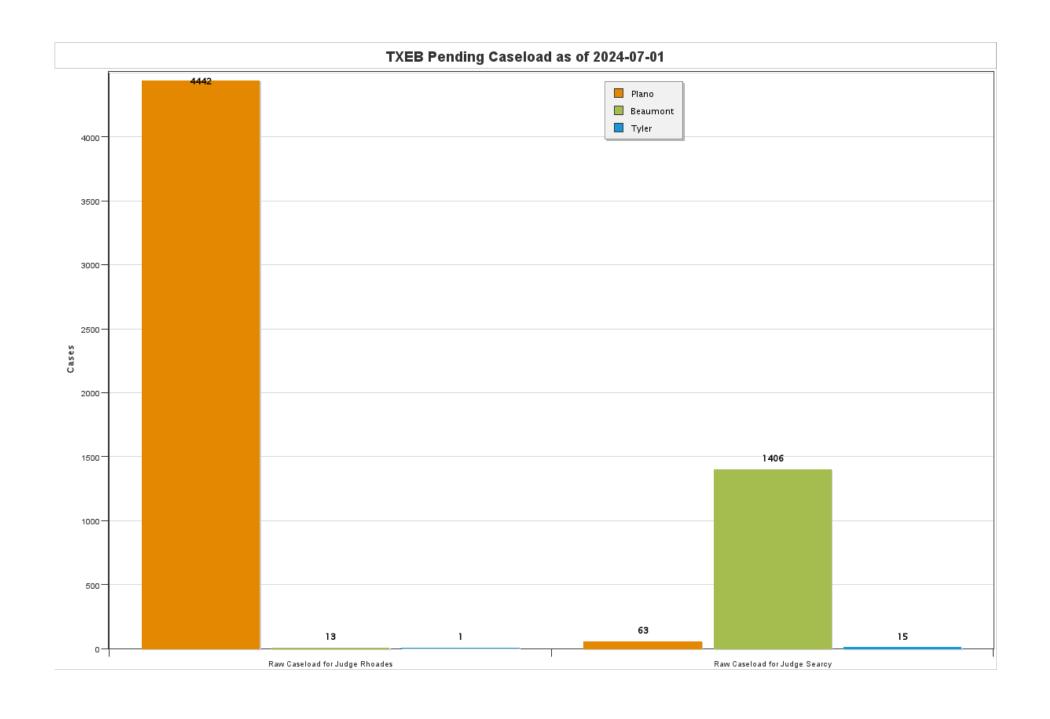

### Judge Joshua P. Searcy

| Chapter | Pending | New            | Reopened | Conver- | Re-      | Total | Cases  | Conver- | Re-      | Total      | TOTAL         |
|---------|---------|----------------|----------|---------|----------|-------|--------|---------|----------|------------|---------------|
|         | Start   | <b>Filings</b> | Cases    | sions   | assigned | Added | Closed | sions   | assigned | Subtracted | <b>ENDING</b> |
| 7       | 360     | 74             | 0        | 10      | 0        | 84    | 74     | 0       | 0        | 74         | 370           |
| 11      | 20      | 2              | 0        | 0       | 0        | 2     | 2      | 1       | 0        | 3          | 19            |
| 12      | 1       | 0              | 0        | 0       | 0        | 0     | 0      | 0       | 0        | 0          | 1             |
| 13      | 1808    | 72             | 1        | 0       | 0        | 73    | 29     | 9       | 0        | 38         | 1843          |
| TOTAL   | 2189    | 148            | 1        | 10      | 0        | 159   | 105    | 10      | 0        | 115        | 2233          |

### Judge Brenda T. Rhoades

| Chapter | Pending | New     | Reopened | Conver- | Re-      | Total | Cases  | Conver- | Re-      | Total      | TOTAL  |
|---------|---------|---------|----------|---------|----------|-------|--------|---------|----------|------------|--------|
|         | Start   | Filings | Cases    | sions   | assigned | Added | Closed | sions   | assigned | Subtracted | ENDING |
| 7       | 1240    | 154     | 3        | 12      | 0        | 169   | 145    | 1       | 0        | 146        | 1263   |
| 9       | 0       | 0       | 0        | 0       | 0        | 0     | 0      | 0       | 0        | 0          | 0      |
| 11      | 94      | 9       | 0        | 0       | 0        | 9     | 1      | 0       | 0        | 1          | 102    |
| 12      | 3       | 0       | 0        | 0       | 0        | 0     | 0      | 0       | 0        | 0          | 3      |
| 13      | 3212    | 121     | 1        | 1       | 0        | 123   | 138    | 12      | 0        | 150        | 3185   |
| TOTAL   | 4549    | 284     | 4        | 13      | 0        | 301   | 284    | 13      | 0        | 297        | 4553   |