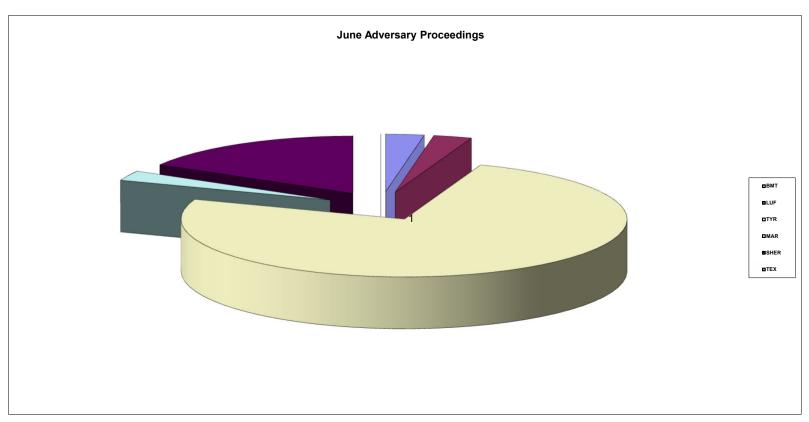

### United States Bankruptcy Court Eastern District of Texas

| Division | June Adversary Proceedings |
|----------|----------------------------|
| BMT      | 1                          |
| LUF      | 1                          |
| TYR      | 27                         |
| MAR      | 1                          |
| SHER     | 6                          |
| TEX      | 0                          |
|          |                            |