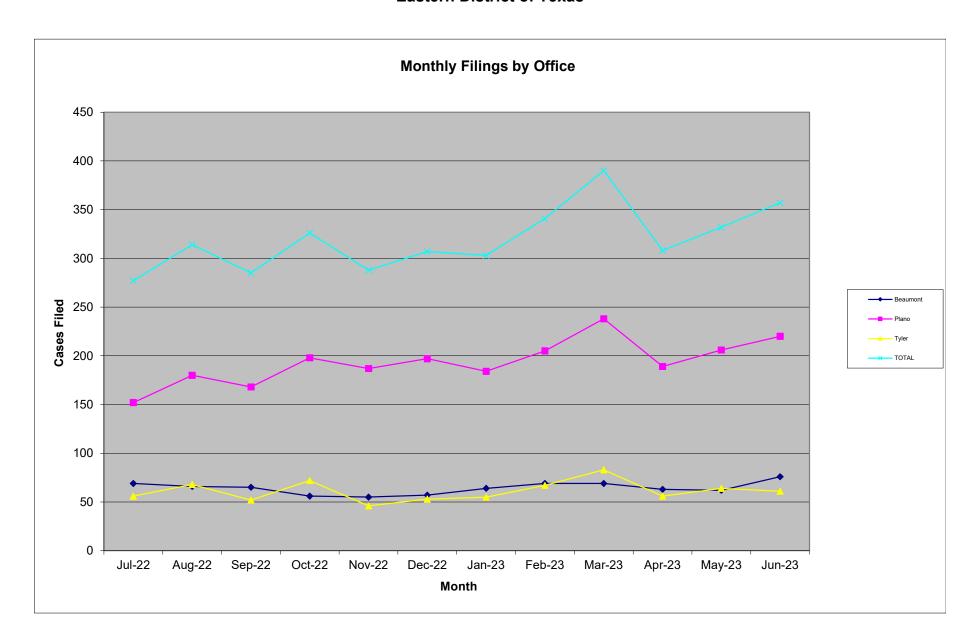

### Judge Joshua P. Searcy

| Chapter | Pending | New            | Reopened | Conver- | Re-      | Total | Cases  | Conver- | Re-      | Total      | TOTAL  |
|---------|---------|----------------|----------|---------|----------|-------|--------|---------|----------|------------|--------|
|         | Start   | <b>Filings</b> | Cases    | sions   | assigned | Added | Closed | sions   | assigned | Subtracted | ENDING |
| 7       | 272     | 62             | 1        | 5       | 0        | 68    | 85     | 0       | 0        | 85         | 255    |
| 11      | 15      | 2              | 0        | 0       | 0        | 2     | 4      | 0       | 0        | 4          | 13     |
| 12      | 3       | 0              | 0        | 0       | 0        | 0     | 0      | 0       | 0        | 0          | 3      |
| 13      | 1835    | 73             | 0        | 0       | 0        | 73    | 82     | 5       | 0        | 87         | 1821   |
| TOTAL   | 2125    | 137            | 1        | 5       | 0        | 143   | 171    | 5       | 0        | 176        | 2092   |

### Judge Brenda T. Rhoades

| Chapter | Pending | New     | Reopened | Conver- | Re-      | Total | Cases  | Conver- | Re-      | Total      | TOTAL  |
|---------|---------|---------|----------|---------|----------|-------|--------|---------|----------|------------|--------|
|         | Start   | Filings | Cases    | sions   | assigned | Added | Closed | sions   | assigned | Subtracted | ENDING |
| 7       | 975     | 111     | 1        | 14      | 0        | 126   | 107    | 1       | 0        | 108        | 993    |
| 9       | 0       | 0       | 0        | 0       | 0        | 0     | 0      | 0       | 0        | 0          | 0      |
| 11      | 91      | 5       | 0        | 0       | 0        | 5     | 1      | 0       | 0        | 1          | 95     |
| 12      | 3       | 0       | 0        | 0       | 0        | 0     | 0      | 0       | 0        | 0          | 3      |
| 13      | 3060    | 104     | 1        | 1       | 0        | 106   | 95     | 14      | 0        | 109        | 3057   |
| TOTAL   | 4129    | 220     | 2        | 15      | 0        | 237   | 203    | 15      | 0        | 218        | 4148   |