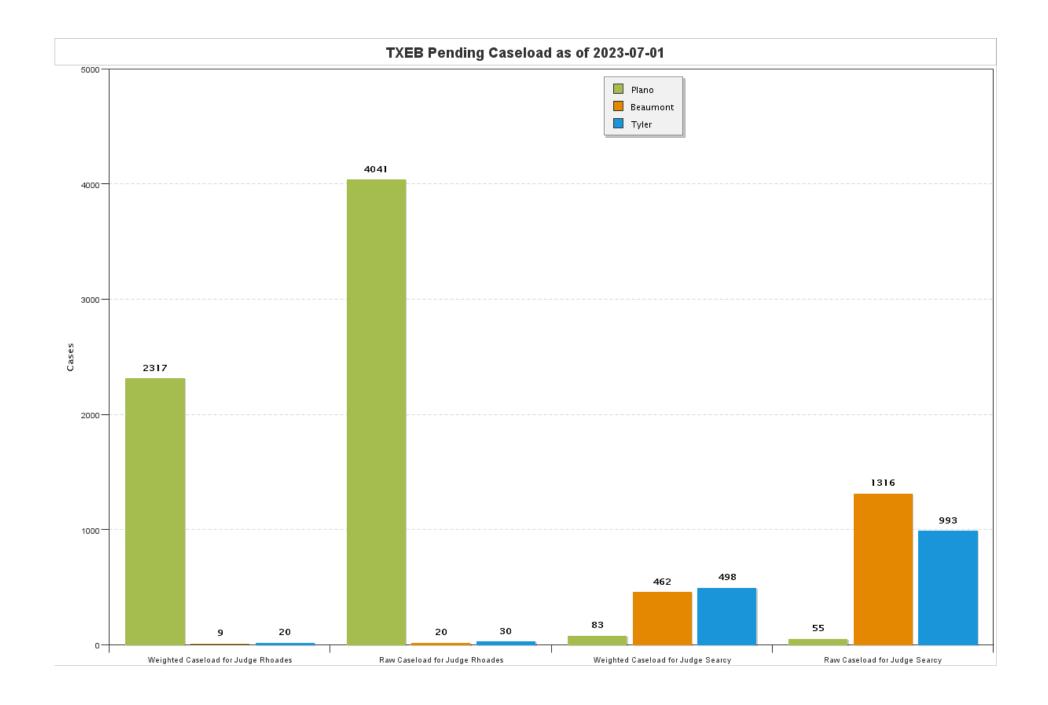

### Judge Joshua P. Searcy

| Chapter | Pending | New            | Reopened | Conver- | Re-      | Total | Cases  | Conver- | Re-      | Total      | TOTAL  |
|---------|---------|----------------|----------|---------|----------|-------|--------|---------|----------|------------|--------|
|         | Start   | <b>Filings</b> | Cases    | sions   | assigned | Added | Closed | sions   | assigned | Subtracted | ENDING |
| 7       | 272     | 62             | 1        | 5       | 0        | 68    | 85     | 0       | 0        | 85         | 255    |
| 11      | 15      | 2              | 0        | 0       | 0        | 2     | 4      | 0       | 0        | 4          | 13     |
| 12      | 3       | 0              | 0        | 0       | 0        | 0     | 0      | 0       | 0        | 0          | 3      |
| 13      | 1835    | 73             | 0        | 0       | 0        | 73    | 82     | 5       | 0        | 87         | 1821   |
| TOTAL   | 2125    | 137            | 1        | 5       | 0        | 143   | 171    | 5       | 0        | 176        | 2092   |

### Judge Brenda T. Rhoades

| Chapter | Pending | New     | Reopened | Conver- | Re-      | Total | Cases  | Conver- | Re-      | Total      | TOTAL  |
|---------|---------|---------|----------|---------|----------|-------|--------|---------|----------|------------|--------|
|         | Start   | Filings | Cases    | sions   | assigned | Added | Closed | sions   | assigned | Subtracted | ENDING |
| 7       | 975     | 111     | 1        | 14      | 0        | 126   | 107    | 1       | 0        | 108        | 993    |
| 9       | 0       | 0       | 0        | 0       | 0        | 0     | 0      | 0       | 0        | 0          | 0      |
| 11      | 91      | 5       | 0        | 0       | 0        | 5     | 1      | 0       | 0        | 1          | 95     |
| 12      | 3       | 0       | 0        | 0       | 0        | 0     | 0      | 0       | 0        | 0          | 3      |
| 13      | 3060    | 104     | 1        | 1       | 0        | 106   | 95     | 14      | 0        | 109        | 3057   |
| TOTAL   | 4129    | 220     | 2        | 15      | 0        | 237   | 203    | 15      | 0        | 218        | 4148   |