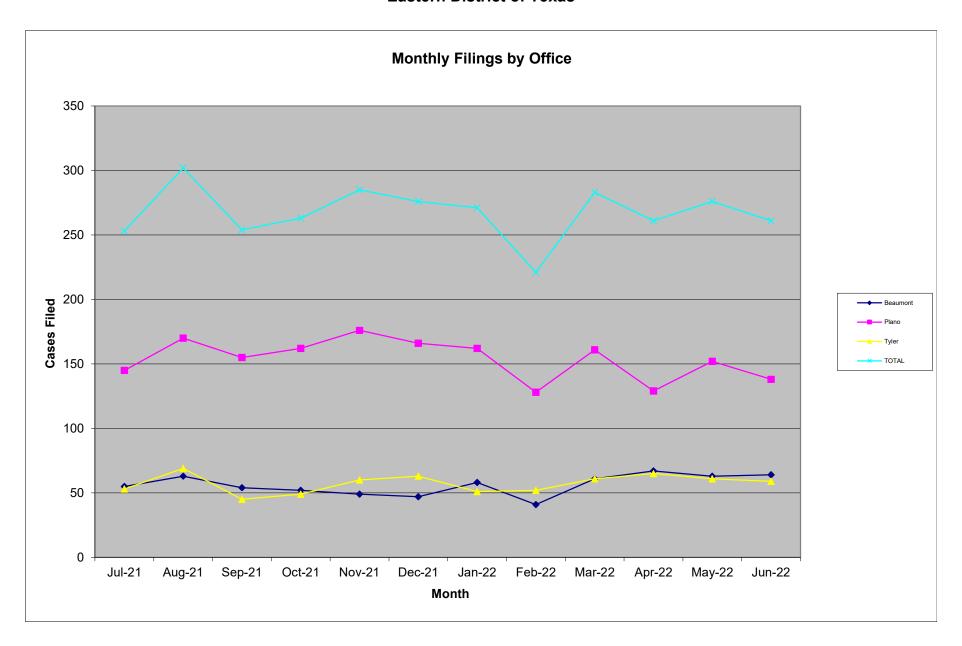

### Judge Joshua P. Searcy

| Chapter | Pending | New     | Reopened | Conver- | Re-      | Total | Cases  | Conver- | Re-      | Total      | TOTAL  |
|---------|---------|---------|----------|---------|----------|-------|--------|---------|----------|------------|--------|
|         | Start   | Filings | Cases    | sions   | assigned | Added | Closed | sions   | assigned | Subtracted | ENDING |
| 7       | 257     | 54      | 2        | 4       | 0        | 60    | 46     | 0       | 0        | 46         | 271    |
| 11      | 18      | 2       | 0        | 0       | 0        | 2     | 2      | 0       | 0        | 2          | 18     |
| 12      | 2       | 0       | 0        | 0       | 0        | 0     | 0      | 0       | 0        | 0          | 2      |
| 13      | 2019    | 67      | 0        | 0       | 0        | 67    | 85     | 4       | 0        | 89         | 1997   |
| TOTAL   | 2296    | 123     | 2        | 4       | 0        | 129   | 133    | 4       | 0        | 137        | 2288   |

### Judge Brenda T. Rhoades

| Chapter | Pending | New     | Reopened | Conver- | Re-      | Total |   | Cases  | Conver- | Re-      | Total      | TOTAL  |
|---------|---------|---------|----------|---------|----------|-------|---|--------|---------|----------|------------|--------|
|         | Start   | Filings | Cases    | sions   | assigned | Added |   | Closed | sions   | assigned | Subtracted | ENDING |
| 7       | 916     | 68      | 1        | 4       | 0        | 73    |   | 107    | 1       | 0        | 108        | 881    |
| 9       | 0       | 0       | 0        | 0       | 0        | 0     |   | 0      | 0       | 0        | 0          | 0      |
| 11      | 68      | 1       | 0        | 0       | 0        | 1     |   | 3      | 0       | 0        | 3          | 66     |
| 12      | 3       | 0       | 0        | 0       | 0        | 0     |   | 0      | 0       | 0        | 0          | 3      |
| 13      | 3056    | 69      | 0        | 1       | 0        | 70    |   | 81     | 4       | 0        | 85         | 3041   |
| TOTAL   | 4043    | 138     | 1        | 5       | 0        | 144   | _ | 191    | 5       | 0        | 196        | 3991   |