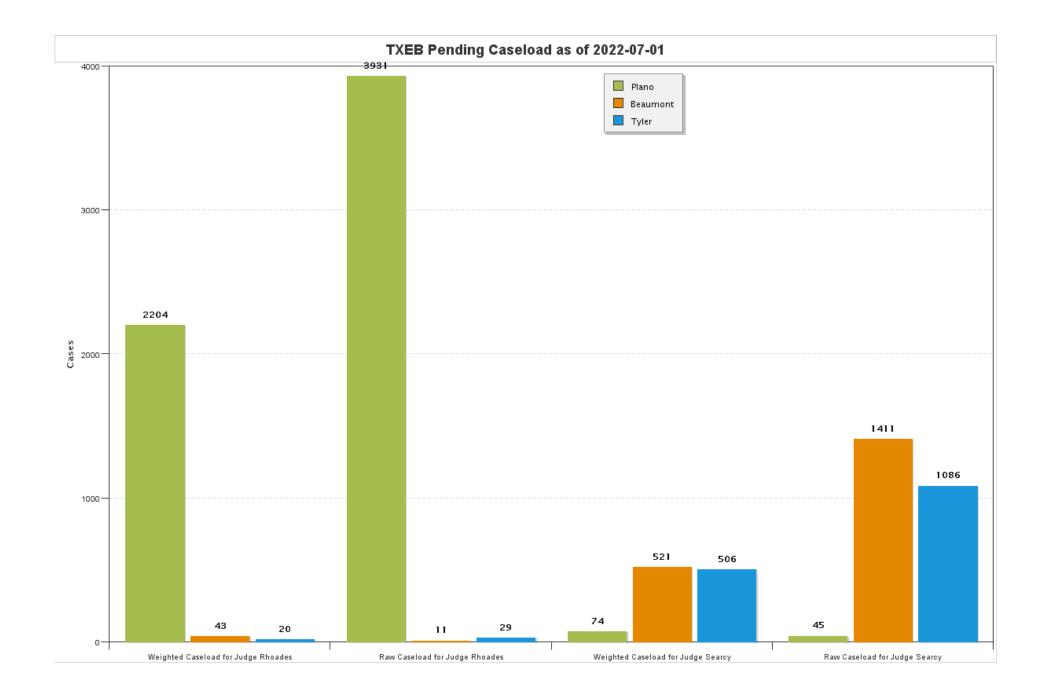

### Judge Joshua P. Searcy

| Chapter | Pending | New     | Reopened | Conver- | Re-      | Total | Cases  | Conver- | Re-      | Total      | TOTAL  |
|---------|---------|---------|----------|---------|----------|-------|--------|---------|----------|------------|--------|
|         | Start   | Filings | Cases    | sions   | assigned | Added | Closed | sions   | assigned | Subtracted | ENDING |
| 7       | 257     | 54      | 2        | 4       | 0        | 60    | 46     | 0       | 0        | 46         | 271    |
| 11      | 18      | 2       | 0        | 0       | 0        | 2     | 2      | 0       | 0        | 2          | 18     |
| 12      | 2       | 0       | 0        | 0       | 0        | 0     | 0      | 0       | 0        | 0          | 2      |
| 13      | 2019    | 67      | 0        | 0       | 0        | 67    | 85     | 4       | 0        | 89         | 1997   |
| TOTAL   | 2296    | 123     | 2        | 4       | 0        | 129   | 133    | 4       | 0        | 137        | 2288   |

### Judge Brenda T. Rhoades

| Chapter | Pending | New     | Reopened | Conver- | Re-      | Total |   | Cases  | Conver- | Re-      | Total      | TOTAL  |
|---------|---------|---------|----------|---------|----------|-------|---|--------|---------|----------|------------|--------|
|         | Start   | Filings | Cases    | sions   | assigned | Added |   | Closed | sions   | assigned | Subtracted | ENDING |
| 7       | 916     | 68      | 1        | 4       | 0        | 73    |   | 107    | 1       | 0        | 108        | 881    |
| 9       | 0       | 0       | 0        | 0       | 0        | 0     |   | 0      | 0       | 0        | 0          | 0      |
| 11      | 68      | 1       | 0        | 0       | 0        | 1     |   | 3      | 0       | 0        | 3          | 66     |
| 12      | 3       | 0       | 0        | 0       | 0        | 0     |   | 0      | 0       | 0        | 0          | 3      |
| 13      | 3056    | 69      | 0        | 1       | 0        | 70    |   | 81     | 4       | 0        | 85         | 3041   |
| TOTAL   | 4043    | 138     | 1        | 5       | 0        | 144   | _ | 191    | 5       | 0        | 196        | 3991   |