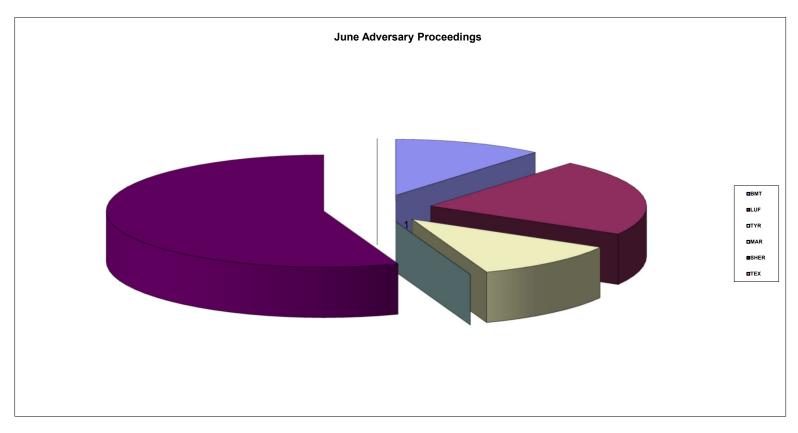

#### United States Bankruptcy Court Eastern District of Texas

| Division | June Adversary Proceedings |
|----------|----------------------------|
| BMT      | 1                          |
| LUF      | 2                          |
| TYR      | 1                          |
| MAR      | 0                          |
| SHER     | 5                          |
| TEX      | 0                          |
|          |                            |