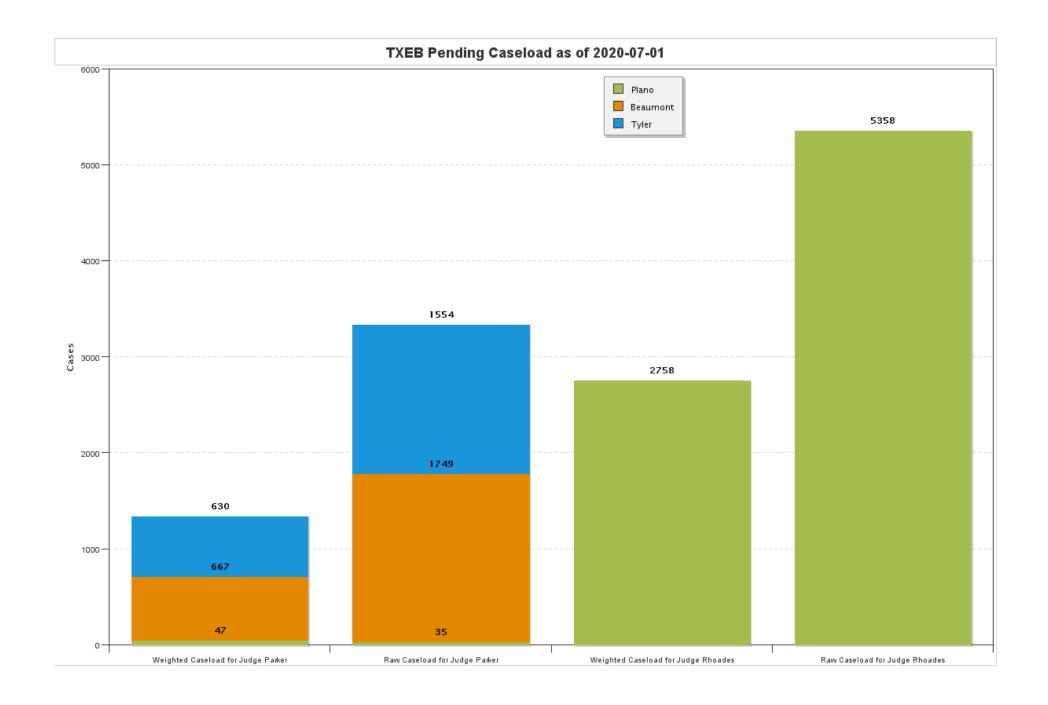

## Judge Bill Parker

| Chapter | Pending | New            | Reopened | Conver- | Re-      | Total | Cases  | Conver- | Re-      | Total      | TOTAL  |
|---------|---------|----------------|----------|---------|----------|-------|--------|---------|----------|------------|--------|
|         | Start   | <b>Filings</b> | Cases    | sions   | assigned | Added | Closed | sions   | assigned | Subtracted | ENDING |
| 7       | 408     | 92             | 0        | 3       | 0        | 95    | 31     | 1       | 0        | 32         | 471    |
| 11      | 10      | 3              | 0        | 0       | 0        | 3     | 0      | 0       | 0        | 0          | 13     |
| 12      | 1       | 0              | 0        | 0       | 0        | 0     | 0      | 0       | 0        | 0          | 1      |
| 13      | 2689    | 41             | 0        | 1       | 0        | 42    | 73     | 3       | 0        | 76         | 2655   |
| TOTAL   | 3108    | 136            | 0        | 4       | 0        | 140   | 104    | 4       | 0        | 108        | 3140   |

## Judge Brenda T. Rhoades

| Chapter | Pending | New            | Reopened | Conver- | Re-      | Total | Cases  | Conver- | Re-      | Total      | TOTAL  |
|---------|---------|----------------|----------|---------|----------|-------|--------|---------|----------|------------|--------|
|         | Start   | <b>Filings</b> | Cases    | sions   | assigned | Added | Closed | sions   | assigned | Subtracted | ENDING |
| 7       | 1299    | 164            | 8        | 22      | 0        | 194   | 123    | 0       | 0        | 123        | 1370   |
| 9       | 0       | 0              | 0        | 0       | 0        | 0     | 0      | 0       | 0        | 0          | 0      |
| 11      | 85      | 3              | 0        | 0       | 0        | 3     | 2      | 0       | 0        | 2          | 86     |
| 12      | 5       | 0              | 0        | 0       | 0        | 0     | 0      | 1       | 0        | 1          | 4      |
| 13      | 3873    | 63             | 1        | 0       | 0        | 64    | 84     | 21      | 0        | 105        | 3832   |
| TOTAL   | 5262    | 230            | 9        | 22      | 0        | 261   | 209    | 22      | 0        | 231        | 5292   |