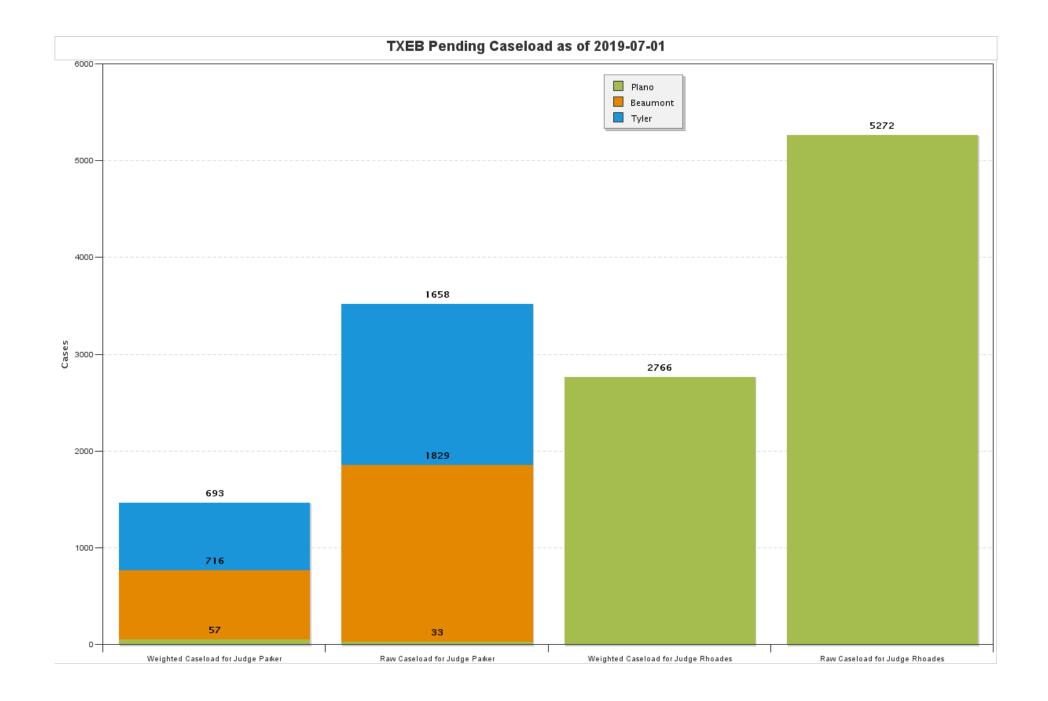

### Judge Bill Parker

| Chapter | Pending | New     | Reopened | Conver- | Re-      | Total | Cases  | Conver- | Re-      | Total      | TOTAL  |
|---------|---------|---------|----------|---------|----------|-------|--------|---------|----------|------------|--------|
|         | Start   | Filings | Cases    | sions   | assigned | Added | Closed | sions   | assigned | Subtracted | ENDING |
| 7       | 385     | 63      | 0        | 13      | 0        | 76    | 92     | 0       | 0        | 92         | 369    |
| 11      | 8       | 4       | 0        | 0       | 0        | 4     | 2      | 0       | 0        | 2          | 10     |
| 12      | 1       | 0       | 0        | 0       | 0        | 0     | 0      | 0       | 0        | 0          | 1      |
| 13      | 2954    | 82      | 1        | 0       | 0        | 83    | 100    | 13      | 0        | 113        | 2924   |
| TOTAL   | 3348    | 149     | 1        | 13      | 0        | 163   | 194    | 13      | 0        | 207        | 3304   |

## Judge Brenda T. Rhoades

| Chapter | Pending | New     | Reopened | Conver- | Re-      | Total | Cases  | Conver- | Re-      | Total      | TOTAL  |
|---------|---------|---------|----------|---------|----------|-------|--------|---------|----------|------------|--------|
|         | Start   | Filings | Cases    | sions   | assigned | Added | Closed | sions   | assigned | Subtracted | ENDING |
| 7       | 1285    | 145     | 6        | 14      | 0        | 165   | 149    | 2       | 0        | 151        | 1299   |
| 9       | 1       | 0       | 0        | 0       | 0        | 0     | 0      | 0       | 0        | 0          | 1      |
| 11      | 80      | 2       | 0        | 0       | 0        | 2     | 3      | 0       | 0        | 3          | 79     |
| 12      | 3       | 0       | 0        | 0       | 0        | 0     | 0      | 0       | 0        | 0          | 3      |
| 13      | 3804    | 137     | 0        | 2       | 0        | 139   | 110    | 14      | 0        | 124        | 3819   |
| TOTAL   | 5173    | 284     | 6        | 16      | 0        | 306   | 262    | 16      | 0        | 278        | 5201   |