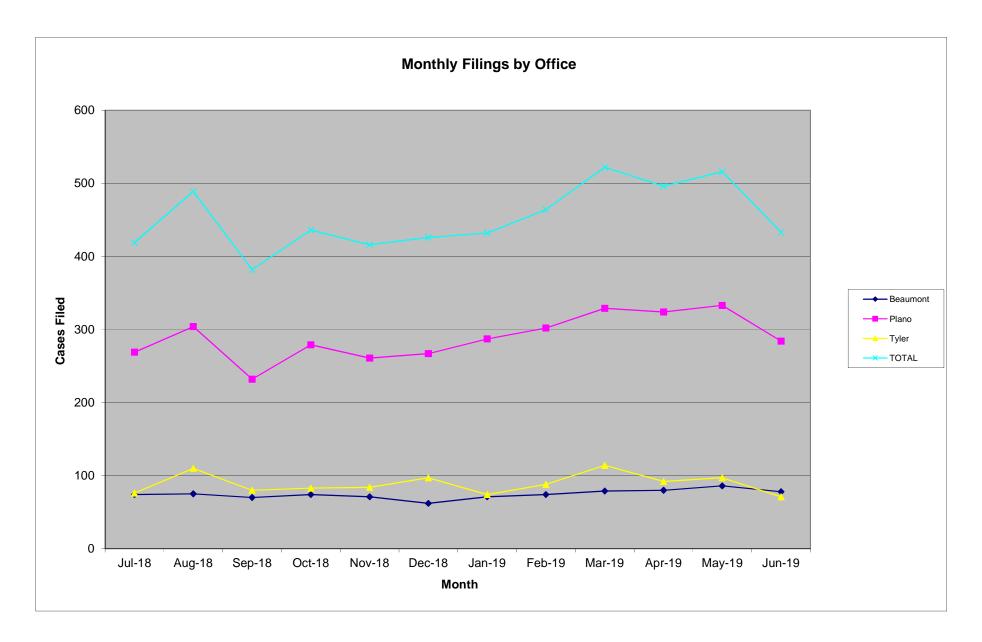

### Judge Bill Parker

| Chapter | Pending | New     | Reopened | Conver- | Re-      | Total | Cases  | Conver- | Re-      | Total      | TOTAL  |
|---------|---------|---------|----------|---------|----------|-------|--------|---------|----------|------------|--------|
|         | Start   | Filings | Cases    | sions   | assigned | Added | Closed | sions   | assigned | Subtracted | ENDING |
| 7       | 385     | 63      | 0        | 13      | 0        | 76    | 92     | 0       | 0        | 92         | 369    |
| 11      | 8       | 4       | 0        | 0       | 0        | 4     | 2      | 0       | 0        | 2          | 10     |
| 12      | 1       | 0       | 0        | 0       | 0        | 0     | 0      | 0       | 0        | 0          | 1      |
| 13      | 2954    | 82      | 1        | 0       | 0        | 83    | 100    | 13      | 0        | 113        | 2924   |
| TOTAL   | 3348    | 149     | 1        | 13      | 0        | 163   | 194    | 13      | 0        | 207        | 3304   |

## Judge Brenda T. Rhoades

| Chapter | Pending | New     | Reopened | Conver- | Re-      | Total | Cases  | Conver- | Re-      | Total      | TOTAL  |
|---------|---------|---------|----------|---------|----------|-------|--------|---------|----------|------------|--------|
|         | Start   | Filings | Cases    | sions   | assigned | Added | Closed | sions   | assigned | Subtracted | ENDING |
| 7       | 1285    | 145     | 6        | 14      | 0        | 165   | 149    | 2       | 0        | 151        | 1299   |
| 9       | 1       | 0       | 0        | 0       | 0        | 0     | 0      | 0       | 0        | 0          | 1      |
| 11      | 80      | 2       | 0        | 0       | 0        | 2     | 3      | 0       | 0        | 3          | 79     |
| 12      | 3       | 0       | 0        | 0       | 0        | 0     | 0      | 0       | 0        | 0          | 3      |
| 13      | 3804    | 137     | 0        | 2       | 0        | 139   | 110    | 14      | 0        | 124        | 3819   |
| TOTAL   | 5173    | 284     | 6        | 16      | 0        | 306   | 262    | 16      | 0        | 278        | 5201   |