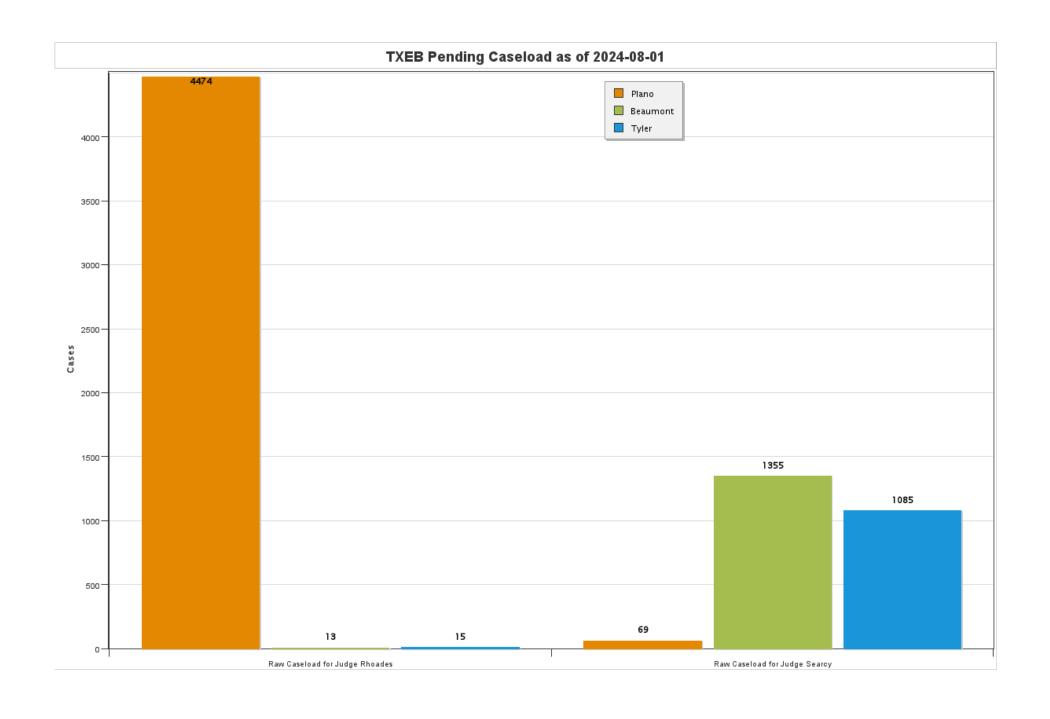

### Judge Joshua P. Searcy

| Chapter | Pending | New     | Reopened | Conver- | Re-      | Total | Cases  | Conver- | Re-      | Total      | TOTAL  |
|---------|---------|---------|----------|---------|----------|-------|--------|---------|----------|------------|--------|
|         | Start   | Filings | Cases    | sions   | assigned | Added | Closed | sions   | assigned | Subtracted | ENDING |
| 7       | 370     | 73      | 1        | 3       | 0        | 77    | 88     | 2       | 0        | 90         | 357    |
| 11      | 19      | 1       | 0        | 0       | 0        | 1     | 1      | 0       | 0        | 1          | 19     |
| 12      | 1       | 0       | 0        | 0       | 0        | 0     | 0      | 0       | 0        | 0          | 1      |
| 13      | 1843    | 69      | 1        | 2       | 0        | 72    | 120    | 3       | 0        | 123        | 1792   |
| TOTAL   | 2233    | 143     | 2        | 5       | 0        | 150   | 209    | 5       | 0        | 214        | 2169   |

### Judge Brenda T. Rhoades

| Chapter | Pending | New     | Reopened | Conver- | Re-      | Total | Cases  | Conver- | Re-      | Total      | TOTAL  |
|---------|---------|---------|----------|---------|----------|-------|--------|---------|----------|------------|--------|
|         | Start   | Filings | Cases    | sions   | assigned | Added | Closed | sions   | assigned | Subtracted | ENDING |
| 7       | 1263    | 132     | 2        | 17      | 0        | 151   | 133    | 0       | 0        | 133        | 1281   |
| 9       | 0       | 0       | 0        | 0       | 0        | 0     | 0      | 0       | 0        | 0          | 0      |
| 11      | 102     | 14      | 0        | 0       | 0        | 14    | 6      | 0       | 0        | 6          | 110    |
| 12      | 3       | 0       | 0        | 0       | 0        | 0     | 0      | 0       | 0        | 0          | 3      |
| 13      | 3185    | 96      | 1        | 0       | 0        | 97    | 79     | 17      | 0        | 96         | 3186   |
| TOTAL   | 4553    | 242     | 3        | 17      | 0        | 262   | 218    | 17      | 0        | 235        | 4580   |