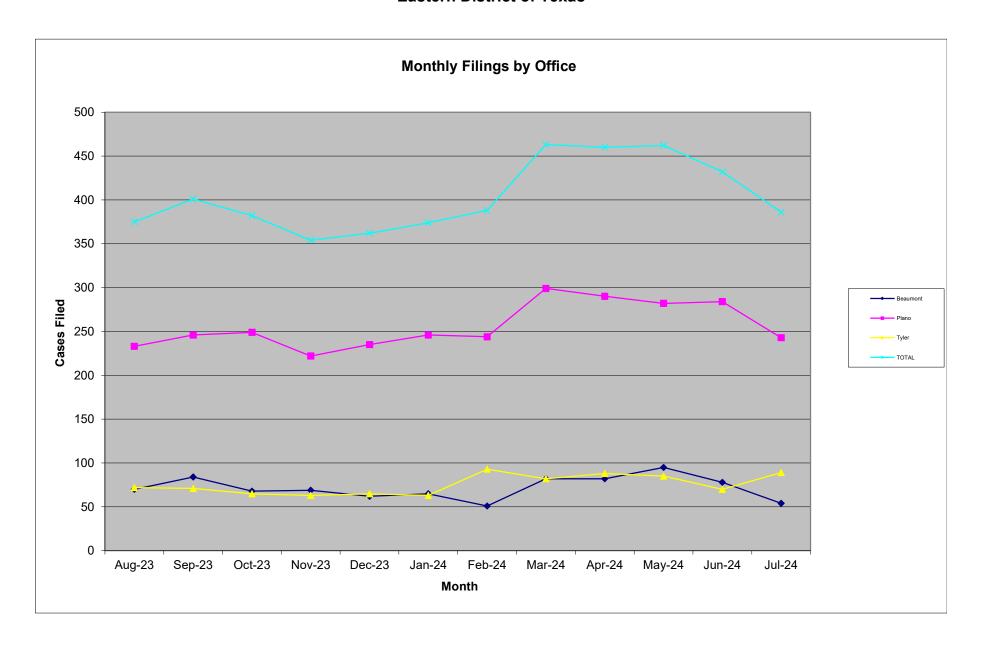

### Judge Joshua P. Searcy

| Chapter | Pending | New     | Reopened | Conver- | Re-      | Total | Cases  | Conver- | Re-      | Total      | TOTAL  |
|---------|---------|---------|----------|---------|----------|-------|--------|---------|----------|------------|--------|
|         | Start   | Filings | Cases    | sions   | assigned | Added | Closed | sions   | assigned | Subtracted | ENDING |
| 7       | 370     | 73      | 1        | 3       | 0        | 77    | 88     | 2       | 0        | 90         | 357    |
| 11      | 19      | 1       | 0        | 0       | 0        | 1     | 1      | 0       | 0        | 1          | 19     |
| 12      | 1       | 0       | 0        | 0       | 0        | 0     | 0      | 0       | 0        | 0          | 1      |
| 13      | 1843    | 69      | 1        | 2       | 0        | 72    | 120    | 3       | 0        | 123        | 1792   |
| TOTAL   | 2233    | 143     | 2        | 5       | 0        | 150   | 209    | 5       | 0        | 214        | 2169   |

### Judge Brenda T. Rhoades

| Chapter | Pending | New     | Reopened | Conver- | Re-      | Total | Cases  | Conver- | Re-      | Total      | TOTAL  |
|---------|---------|---------|----------|---------|----------|-------|--------|---------|----------|------------|--------|
|         | Start   | Filings | Cases    | sions   | assigned | Added | Closed | sions   | assigned | Subtracted | ENDING |
| 7       | 1263    | 132     | 2        | 17      | 0        | 151   | 133    | 0       | 0        | 133        | 1281   |
| 9       | 0       | 0       | 0        | 0       | 0        | 0     | 0      | 0       | 0        | 0          | 0      |
| 11      | 102     | 14      | 0        | 0       | 0        | 14    | 6      | 0       | 0        | 6          | 110    |
| 12      | 3       | 0       | 0        | 0       | 0        | 0     | 0      | 0       | 0        | 0          | 3      |
| 13      | 3185    | 96      | 1        | 0       | 0        | 97    | 79     | 17      | 0        | 96         | 3186   |
| TOTAL   | 4553    | 242     | 3        | 17      | 0        | 262   | 218    | 17      | 0        | 235        | 4580   |