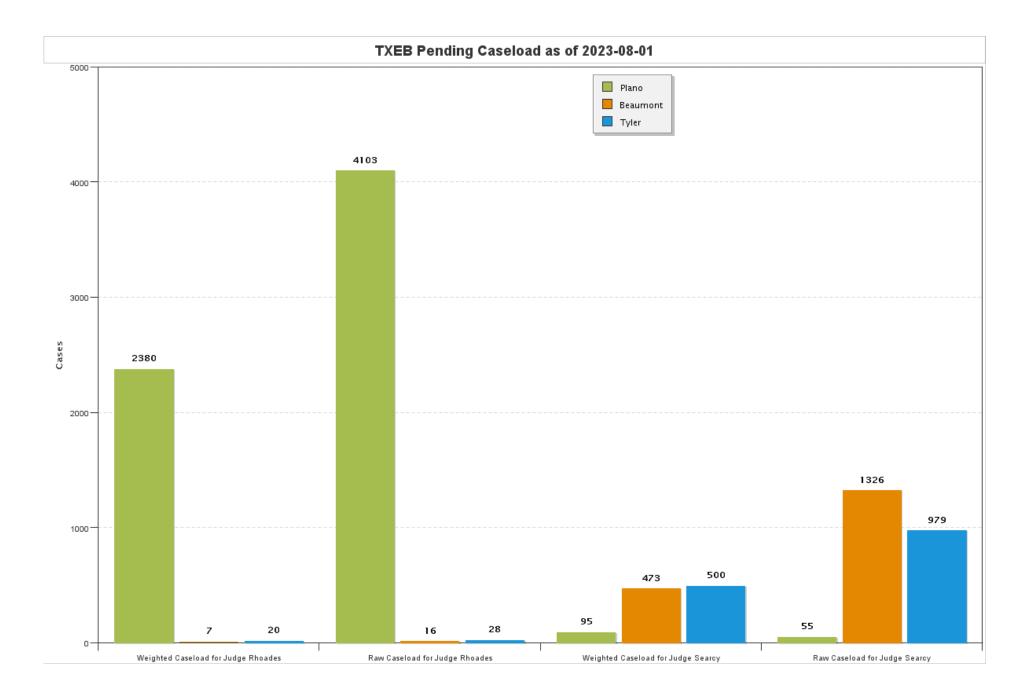

### Judge Brenda T. Rhoades

| Chapter | Pending | New     | Reopened | Conver- | Re-      | Total | Cases  | Conver- | Re-      | Total      | TOTAL  |
|---------|---------|---------|----------|---------|----------|-------|--------|---------|----------|------------|--------|
|         | Start   | Filings | Cases    | sions   | assigned | Added | Closed | sions   | assigned | Subtracted | ENDING |
| 7       | 993     | 112     | 0        | 11      | 0        | 123   | 130    | 0       | 0        | 130        | 986    |
| 9       | 0       | 0       | 0        | 0       | 0        | 0     | 0      | 0       | 0        | 0          | 0      |
| 11      | 95      | 11      | 0        | 0       | 0        | 11    | 1      | 0       | 0        | 1          | 105    |
| 12      | 3       | 0       | 0        | 0       | 0        | 0     | 0      | 0       | 0        | 0          | 3      |
| 13      | 3057    | 121     | 0        | 0       | 0        | 121   | 51     | 11      | 0        | 62         | 3116   |
| TOTAL   | 4148    | 244     | 0        | 11      | 0        | 255   | 182    | 11      | 0        | 193        | 4210   |
|         |         |         |          |         |          |       |        |         |          |            |        |
| TOTALS  | 6240    | 380     | 0        | 14      | 0        | 394   | 327    | 14      | 0        | 341        | 6293   |

## United States Bankruptcy Court, Eastern District of Texas Case Activity Report For the Period

July

2023

[-----Additions------

[-----Subtractions------]

Judge Joshua P. Searcy

| Chapter | Pending | New     | Reopened | Conver- | Re-      | Total | Cases  | Conver- | Re-      | Total      | TOTAL  |
|---------|---------|---------|----------|---------|----------|-------|--------|---------|----------|------------|--------|
|         | Start   | Filings | Cases    | sions   | assigned | Added | Closed | sions   | assigned | Subtracted | ENDING |
| 7       | 255     | 60      | 0        | 3       | 0        | 63    | 79     | 0       | 0        | 79         | 239    |
| 11      | 13      | 0       | 0        | 0       | 0        | 0     | 0      | 0       | 0        | 0          | 13     |
| 12      | 3       | 0       | 0        | 0       | 0        | 0     | 0      | 0       | 0        | 0          | 3      |
| 13      | 1821    | 76      | 0        | 0       | 0        | 76    | 66     | 3       | 0        | 69         | 1828   |
| TOTAL   | 2092    | 136     | 0        | 3       | 0        | 139   | 145    | 3       | 0        | 148        | 2083   |