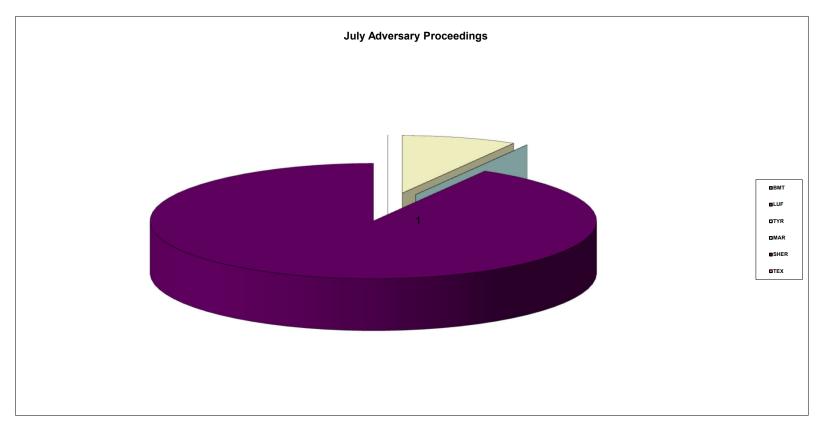

#### United States Bankruptcy Court Eastern District of Texas

| Division | July Adversary Proceedings |
|----------|----------------------------|
| BMT      | 0                          |
| LUF      | 0                          |
| TYR      | 1                          |
| MAR      | 0                          |
| SHER     | 11                         |
| TEX      | 0                          |