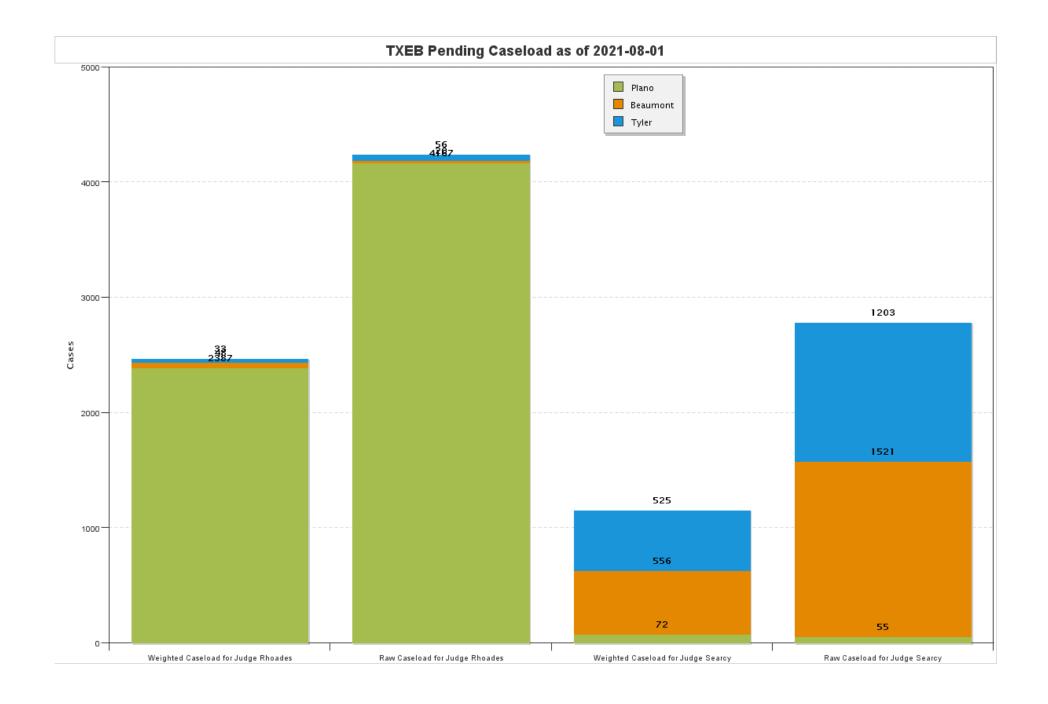

### Judge Joshua P. Searcy

| Chapter | Pending | New     | Reopened | Conver- | Re-      | Total | Cases  | Conver- | Re-      | Total      | TOTAL  |
|---------|---------|---------|----------|---------|----------|-------|--------|---------|----------|------------|--------|
|         | Start   | Filings | Cases    | sions   | assigned | Added | Closed | sions   | assigned | Subtracted | ENDING |
| 7       | 322     | 61      | 1        | 9       | 0        | 71    | 84     | 0       | 0        | 84         | 309    |
| 11      | 13      | 1       | 0        | 0       | 0        | 1     | 0      | 1       | 0        | 1          | 13     |
| 12      | 1       | 0       | 0        | 0       | 0        | 0     | 0      | 0       | 0        | 0          | 1      |
| 13      | 2268    | 46      | 0        | 0       | 0        | 46    | 80     | 8       | 0        | 88         | 2226   |
| TOTAL   | 2604    | 108     | 1        | 9       | 0        | 118   | 164    | 9       | 0        | 173        | 2549   |

### Judge Brenda T. Rhoades

| Chapter | Pending | New            | Reopened | Conver- | Re-      | Total | Cases  | Conver- | Re-      | Total      | TOTAL         |
|---------|---------|----------------|----------|---------|----------|-------|--------|---------|----------|------------|---------------|
|         | Start   | <b>Filings</b> | Cases    | sions   | assigned | Added | Closed | sions   | assigned | Subtracted | <b>ENDING</b> |
| 7       | 1032    | 94             | 5        | 9       | 0        | 108   | 186    | 0       | 0        | 186        | 954           |
| 9       | 0       | 0              | 0        | 0       | 0        | 0     | 0      | 0       | 0        | 0          | 0             |
| 11      | 86      | 1              | 0        | 0       | 0        | 1     | 1      | 0       | 0        | 1          | 86            |
| 12      | 3       | 0              | 0        | 0       | 0        | 0     | 0      | 0       | 0        | 0          | 3             |
| 13      | 3197    | 50             | 0        | 0       | 0        | 50    | 67     | 9       | 0        | 76         | 3171          |
| TOTAL   | 4318    | 145            | 5        | 9       | 0        | 159   | 254    | 9       | 0        | 263        | 4214          |