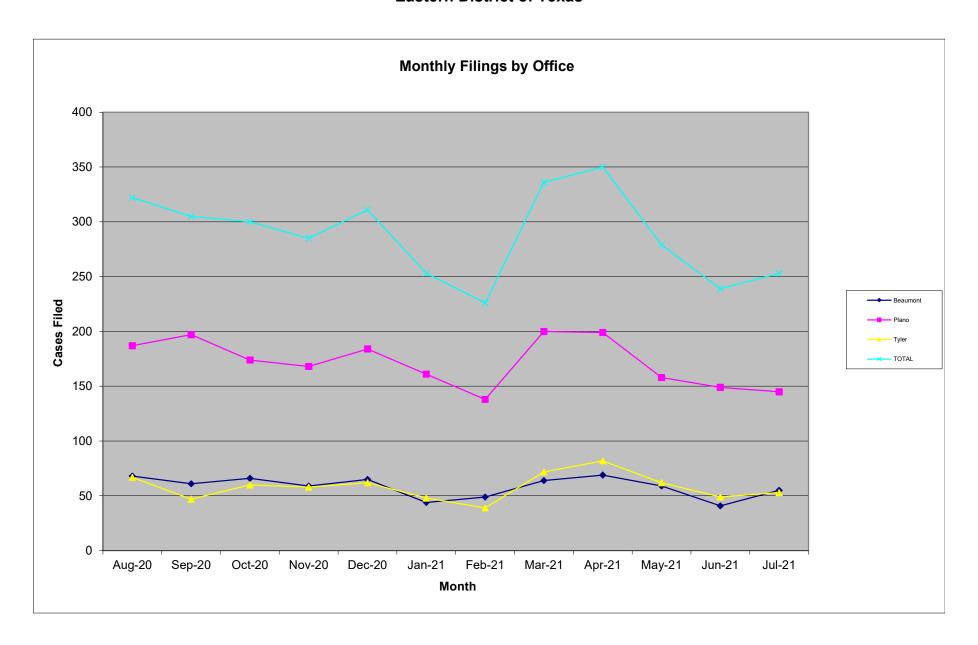

### Judge Joshua P. Searcy

| Chapter | Pending | New     | Reopened | Conver- | Re-      | Total | Cases  | Conver- | Re-      | Total      | TOTAL  |
|---------|---------|---------|----------|---------|----------|-------|--------|---------|----------|------------|--------|
|         | Start   | Filings | Cases    | sions   | assigned | Added | Closed | sions   | assigned | Subtracted | ENDING |
| 7       | 322     | 61      | 1        | 9       | 0        | 71    | 84     | 0       | 0        | 84         | 309    |
| 11      | 13      | 1       | 0        | 0       | 0        | 1     | 0      | 1       | 0        | 1          | 13     |
| 12      | 1       | 0       | 0        | 0       | 0        | 0     | 0      | 0       | 0        | 0          | 1      |
| 13      | 2268    | 46      | 0        | 0       | 0        | 46    | 80     | 8       | 0        | 88         | 2226   |
| TOTAL   | 2604    | 108     | 1        | 9       | 0        | 118   | 164    | 9       | 0        | 173        | 2549   |

### Judge Brenda T. Rhoades

| Chapter | Pending | New            | Reopened | Conver- | Re-      | Total | Cases  | Conver- | Re-      | Total      | TOTAL         |
|---------|---------|----------------|----------|---------|----------|-------|--------|---------|----------|------------|---------------|
|         | Start   | <b>Filings</b> | Cases    | sions   | assigned | Added | Closed | sions   | assigned | Subtracted | <b>ENDING</b> |
| 7       | 1032    | 94             | 5        | 9       | 0        | 108   | 186    | 0       | 0        | 186        | 954           |
| 9       | 0       | 0              | 0        | 0       | 0        | 0     | 0      | 0       | 0        | 0          | 0             |
| 11      | 86      | 1              | 0        | 0       | 0        | 1     | 1      | 0       | 0        | 1          | 86            |
| 12      | 3       | 0              | 0        | 0       | 0        | 0     | 0      | 0       | 0        | 0          | 3             |
| 13      | 3197    | 50             | 0        | 0       | 0        | 50    | 67     | 9       | 0        | 76         | 3171          |
| TOTAL   | 4318    | 145            | 5        | 9       | 0        | 159   | 254    | 9       | 0        | 263        | 4214          |