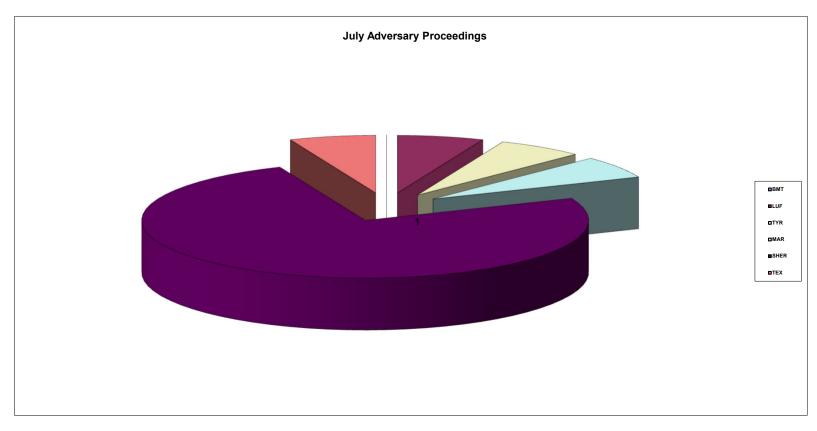

### United States Bankruptcy Court Eastern District of Texas

| Division | July Adversary Proceedings |
|----------|----------------------------|
| BMT      | 0                          |
| LUF      | 1                          |
| TYR      | 1                          |
| MAR      | 1                          |
| SHER     | 12                         |
| TEX      | 1                          |
|          |                            |