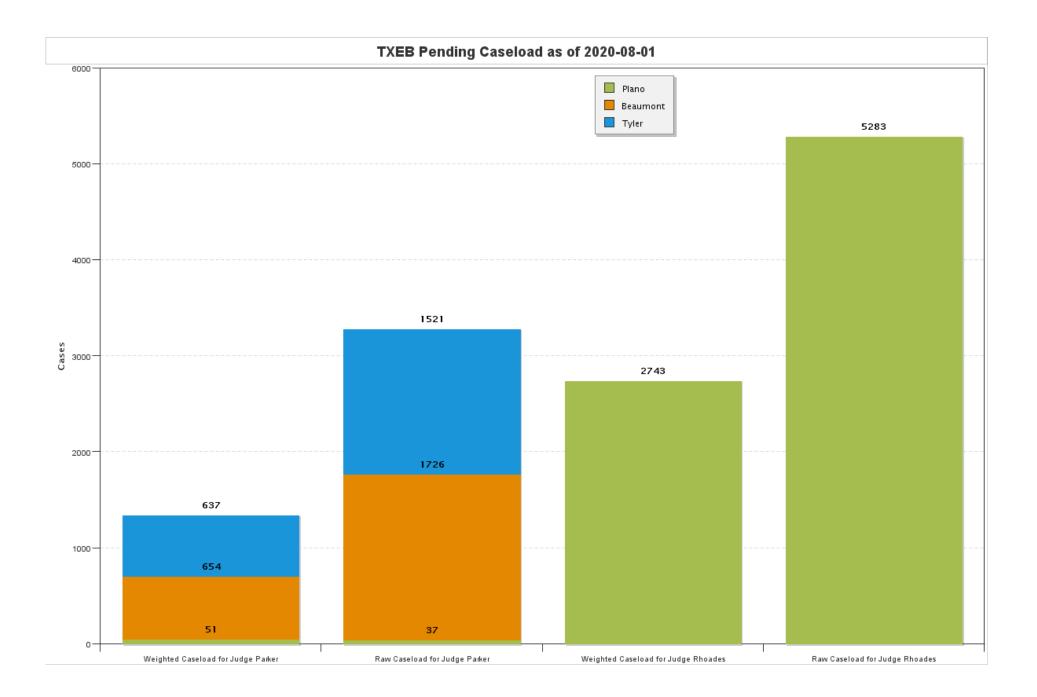

## United States Bankruptcy Court, Eastern District of Texas Case Activity Report For the Period

July

2020

[-----Additions-----

[-----Subtractions------]

Judge Bill Parker

| Chapter | Pending | New     | Reopened | Conver- | Re-      | Total | Cases  | Conver- | Re-      | Total      | TOTAL  |
|---------|---------|---------|----------|---------|----------|-------|--------|---------|----------|------------|--------|
|         | Start   | Filings | Cases    | sions   | assigned | Added | Closed | sions   | assigned | Subtracted | ENDING |
| 7       | 471     | 73      | 0        | 7       | 0        | 80    | 116    | 0       | 0        | 116        | 435    |
| 11      | 13      | 0       | 0        | 0       | 0        | 0     | 2      | 0       | 0        | 2          | 11     |
| 12      | 1       | 0       | 0        | 0       | 0        | 0     | 0      | 0       | 0        | 0          | 1      |
| 13      | 2655    | 47      | 0        | 0       | 0        | 47    | 60     | 7       | 0        | 67         | 2635   |
| TOTAL   | 3140    | 120     | 0        | 7       | 0        | 127   | 178    | 7       | 0        | 185        | 3082   |

### Judge Brenda T. Rhoades

| Chapter | Pending | New     | Reopened | Conver- | Re-      | Total | Cases  | Conver- | Re-      | Total      | TOTAL  |
|---------|---------|---------|----------|---------|----------|-------|--------|---------|----------|------------|--------|
|         | Start   | Filings | Cases    | sions   | assigned | Added | Closed | sions   | assigned | Subtracted | ENDING |
| 7       | 1370    | 138     | 4        | 20      | 0        | 162   | 203    | 1       | 0        | 204        | 1328   |
| 9       | 0       | 0       | 0        | 0       | 0        | 0     | 0      | 0       | 0        | 0          | 0      |
| 11      | 86      | 6       | 0        | 0       | 0        | 6     | 1      | 0       | 0        | 1          | 91     |
| 12      | 4       | 0       | 0        | 0       | 0        | 0     | 1      | 0       | 0        | 1          | 3      |
| 13      | 3832    | 71      | 0        | 1       | 0        | 72    | 89     | 20      | 0        | 109        | 3795   |
| TOTAL   | 5292    | 215     | 4        | 21      | 0        | 240   | 294    | 21      | 0        | 315        | 5217   |
|         |         |         |          |         |          |       |        |         |          |            |        |
| TOTALS  | 8432    | 335     | 4        | 28      | 0        | 367   | 472    | 28      | 0        | 500        | 8299   |