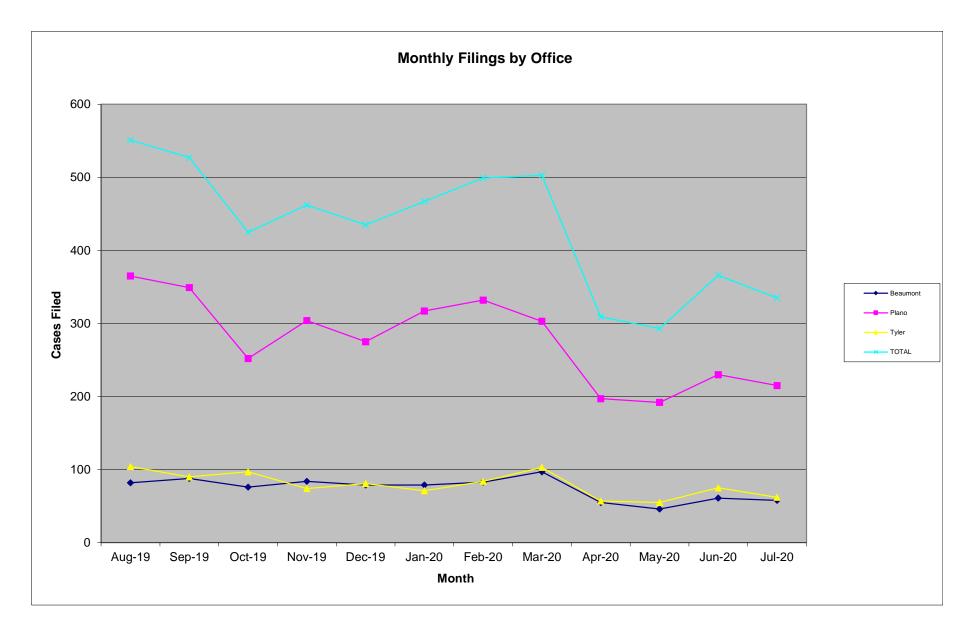

## United States Bankruptcy Court, Eastern District of Texas Case Activity Report For the Period

July

2020

[-----Additions-----

[-----Subtractions------]

Judge Bill Parker

| Chapter | Pending | New     | Reopened | Conver- | Re-      | Total | Cases  | Conver- | Re-      | Total      | TOTAL  |
|---------|---------|---------|----------|---------|----------|-------|--------|---------|----------|------------|--------|
|         | Start   | Filings | Cases    | sions   | assigned | Added | Closed | sions   | assigned | Subtracted | ENDING |
| 7       | 471     | 73      | 0        | 7       | 0        | 80    | 116    | 0       | 0        | 116        | 435    |
| 11      | 13      | 0       | 0        | 0       | 0        | 0     | 2      | 0       | 0        | 2          | 11     |
| 12      | 1       | 0       | 0        | 0       | 0        | 0     | 0      | 0       | 0        | 0          | 1      |
| 13      | 2655    | 47      | 0        | 0       | 0        | 47    | 60     | 7       | 0        | 67         | 2635   |
| TOTAL   | 3140    | 120     | 0        | 7       | 0        | 127   | 178    | 7       | 0        | 185        | 3082   |

### Judge Brenda T. Rhoades

| Chapter | Pending | New     | Reopened | Conver- | Re-      | Total | Cases  | Conver- | Re-      | Total      | TOTAL  |
|---------|---------|---------|----------|---------|----------|-------|--------|---------|----------|------------|--------|
|         | Start   | Filings | Cases    | sions   | assigned | Added | Closed | sions   | assigned | Subtracted | ENDING |
| 7       | 1370    | 138     | 4        | 20      | 0        | 162   | 203    | 1       | 0        | 204        | 1328   |
| 9       | 0       | 0       | 0        | 0       | 0        | 0     | 0      | 0       | 0        | 0          | 0      |
| 11      | 86      | 6       | 0        | 0       | 0        | 6     | 1      | 0       | 0        | 1          | 91     |
| 12      | 4       | 0       | 0        | 0       | 0        | 0     | 1      | 0       | 0        | 1          | 3      |
| 13      | 3832    | 71      | 0        | 1       | 0        | 72    | 89     | 20      | 0        | 109        | 3795   |
| TOTAL   | 5292    | 215     | 4        | 21      | 0        | 240   | 294    | 21      | 0        | 315        | 5217   |
|         |         |         |          |         |          |       |        |         |          |            |        |
| TOTALS  | 8432    | 335     | 4        | 28      | 0        | 367   | 472    | 28      | 0        | 500        | 8299   |