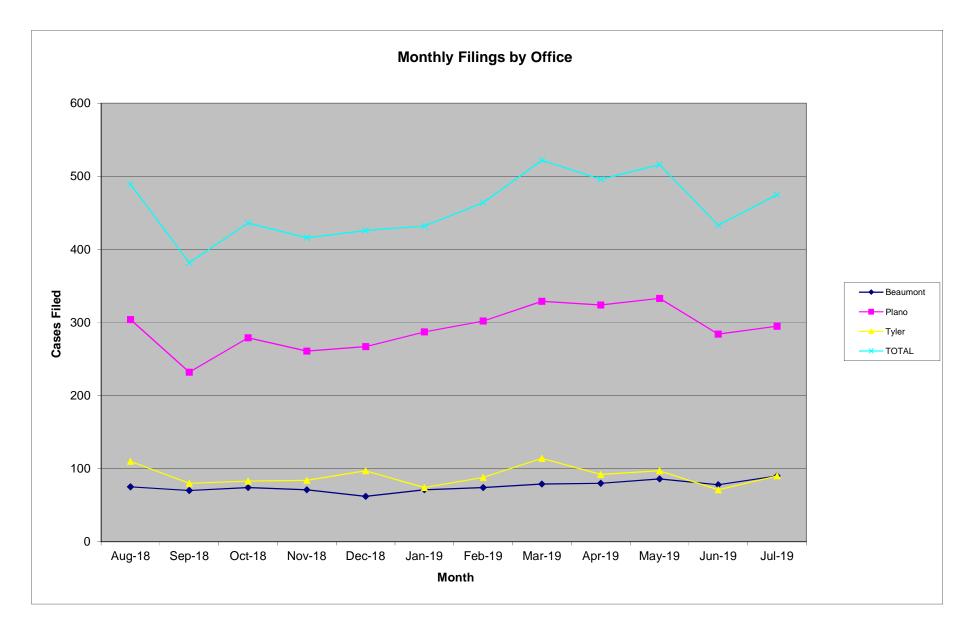

# United States Bankruptcy Court, Eastern District of Texas **Case Activity Report For the Period** July

2019

[------]

[------Subtractions------]

Judge Bill Parker

| Chapter | Pending | New     | Reopened | Conver- | Re-      | Total | Cases  | Conver- | Re-      | Total      | TOTAL  |
|---------|---------|---------|----------|---------|----------|-------|--------|---------|----------|------------|--------|
|         | Start   | Filings | Cases    | sions   | assigned | Added | Closed | sions   | assigned | Subtracted | ENDING |
| 7       | 369     | 90      | 1        | 9       | 0        | 100   | 95     | 0       | 0        | 95         | 374    |
| 11      | 10      | 0       | 0        | 0       | 0        | 0     | 1      | 0       | 0        | 1          | 9      |
| 12      | 1       | 0       | 0        | 0       | 0        | 0     | 1      | 0       | 0        | 1          | 0      |
| 13      | 2924    | 90      | 1        | 0       | 0        | 91    | 85     | 9       | 0        | 94         | 2921   |
| TOTAL   | 3304    | 180     | 2        | 9       | 0        | 191   | 182    | 9       | 0        | 191        | 3304   |

## Judge Brenda T. Rhoades

| Chapter | Pending | New     | Reopened | Conver- | Re-      | Total | Cases  | Conver- | Re-      | Total      | TOTAL  |
|---------|---------|---------|----------|---------|----------|-------|--------|---------|----------|------------|--------|
|         | Start   | Filings | Cases    | sions   | assigned | Added | Closed | sions   | assigned | Subtracted | ENDING |
| 7       | 1299    | 150     | 3        | 18      | 0        | 171   | 191    | 1       | 0        | 192        | 1278   |
| 9       | 1       | 0       | 0        | 0       | 0        | 0     | 0      | 0       | 0        | 0          | 1      |
| 11      | 79      | 4       | 0        | 0       | 0        | 4     | 3      | 1       | 0        | 4          | 79     |
| 12      | 3       | 0       | 0        | 0       | 0        | 0     | 0      | 0       | 0        | 0          | 3      |
| 13      | 3819    | 141     | 0        | 1       | 0        | 142   | 99     | 17      | 0        | 116        | 3845   |
| TOTAL   | 5201    | 295     | 3        | 19      | 0        | 317   | 293    | 19      | 0        | 312        | 5206   |
|         |         |         |          |         |          |       |        |         |          |            |        |
| TOTALS  | 8505    | 475     | 5        | 28      | 0        | 508   | 475    | 28      | 0        | 503        | 8510   |