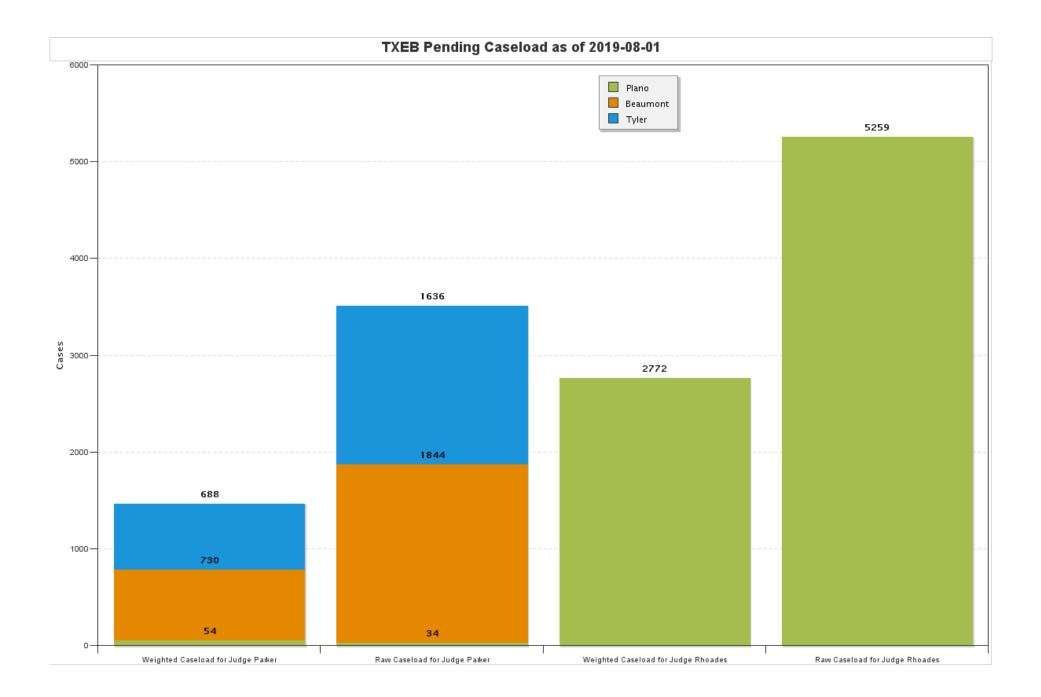

# United States Bankruptcy Court, Eastern District of Texas **Case Activity Report For the Period** July

2019

[------]

[------Subtractions------]

Judge Bill Parker

| Chapter | Pending | New     | Reopened | Conver- | Re-      | Total | Cases  | Conver- | Re-      | Total      | TOTAL  |
|---------|---------|---------|----------|---------|----------|-------|--------|---------|----------|------------|--------|
|         | Start   | Filings | Cases    | sions   | assigned | Added | Closed | sions   | assigned | Subtracted | ENDING |
| 7       | 369     | 90      | 1        | 9       | 0        | 100   | 95     | 0       | 0        | 95         | 374    |
| 11      | 10      | 0       | 0        | 0       | 0        | 0     | 1      | 0       | 0        | 1          | 9      |
| 12      | 1       | 0       | 0        | 0       | 0        | 0     | 1      | 0       | 0        | 1          | 0      |
| 13      | 2924    | 90      | 1        | 0       | 0        | 91    | 85     | 9       | 0        | 94         | 2921   |
| TOTAL   | 3304    | 180     | 2        | 9       | 0        | 191   | 182    | 9       | 0        | 191        | 3304   |

## Judge Brenda T. Rhoades

| Chapter | Pending | New     | Reopened | Conver- | Re-      | Total | Cases  | Conver- | Re-      | Total      | TOTAL  |
|---------|---------|---------|----------|---------|----------|-------|--------|---------|----------|------------|--------|
|         | Start   | Filings | Cases    | sions   | assigned | Added | Closed | sions   | assigned | Subtracted | ENDING |
| 7       | 1299    | 150     | 3        | 18      | 0        | 171   | 191    | 1       | 0        | 192        | 1278   |
| 9       | 1       | 0       | 0        | 0       | 0        | 0     | 0      | 0       | 0        | 0          | 1      |
| 11      | 79      | 4       | 0        | 0       | 0        | 4     | 3      | 1       | 0        | 4          | 79     |
| 12      | 3       | 0       | 0        | 0       | 0        | 0     | 0      | 0       | 0        | 0          | 3      |
| 13      | 3819    | 141     | 0        | 1       | 0        | 142   | 99     | 17      | 0        | 116        | 3845   |
| TOTAL   | 5201    | 295     | 3        | 19      | 0        | 317   | 293    | 19      | 0        | 312        | 5206   |
|         |         |         |          |         |          |       |        |         |          |            |        |
| TOTALS  | 8505    | 475     | 5        | 28      | 0        | 508   | 475    | 28      | 0        | 503        | 8510   |