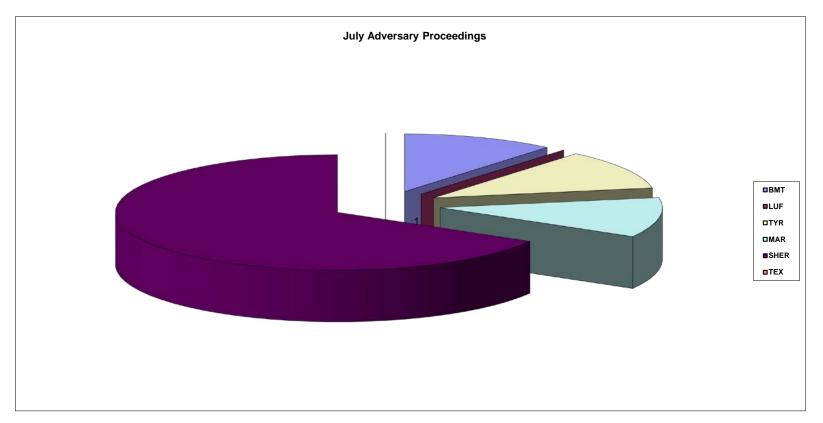

#### United States Bankruptcy Court Eastern District of Texas

| Division | July Adversary Proceedings |
|----------|----------------------------|
| BMT      | 1                          |
| LUF      | 0                          |
| TYR      | 1                          |
| MAR      | 1                          |
| SHER     | 6                          |
| TEX      | 0                          |