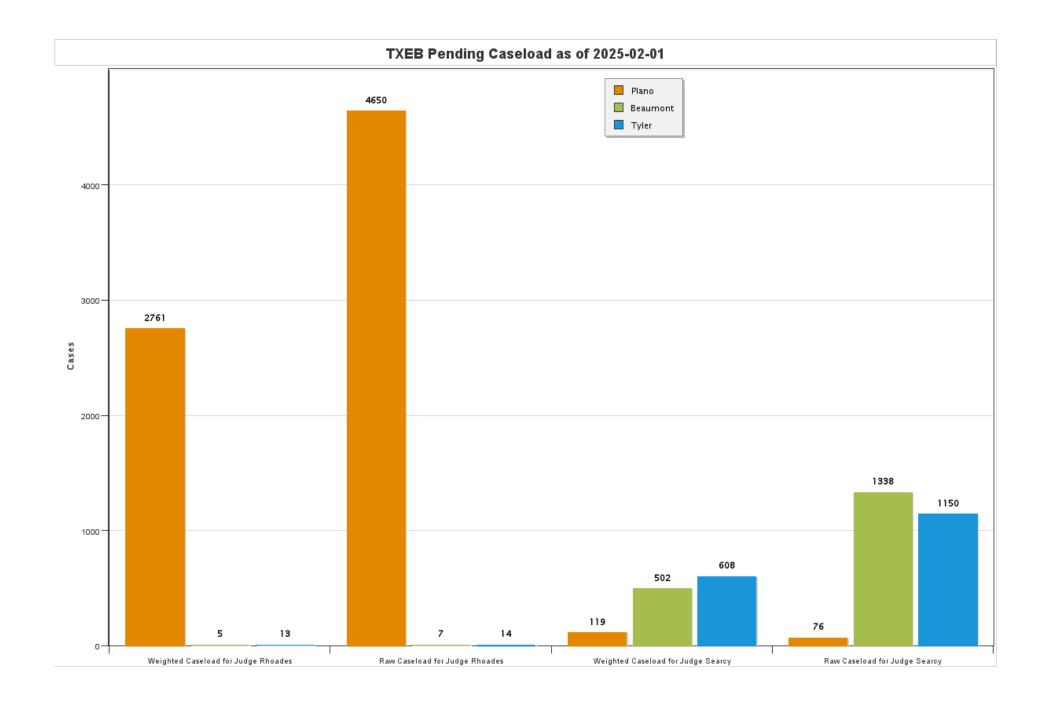

### Judge Joshua P. Searcy

| Chapter | Pending | New     | Reopened | Conver- | Re-      | Total | Cases  | Conver- | Re-      | Total      | TOTAL         |
|---------|---------|---------|----------|---------|----------|-------|--------|---------|----------|------------|---------------|
|         | Start   | Filings | Cases    | sions   | assigned | Added | Closed | sions   | assigned | Subtracted | <b>ENDING</b> |
| 7       | 419     | 95      | 0        | 8       | 0        | 103   | 103    | 0       | 0        | 103        | 419           |
| 11      | 21      | 0       | 0        | 0       | 0        | 0     | 1      | 0       | 0        | 1          | 20            |
| 12      | 1       | 0       | 0        | 0       | 0        | 0     | 0      | 0       | 0        | 0          | 1             |
| 13      | 1788    | 63      | 0        | 0       | 0        | 63    | 71     | 8       | 0        | 79         | 1772          |
| TOTAL   | 2229    | 158     | 0        | 8       | 0        | 166   | 175    | 8       | 0        | 183        | 2212          |

### Judge Brenda T. Rhoades

| Chapter | Pending | New            | Reopened | Conver- | Re-      | Total | Cases  | Conver- | Re-      | Total      | TOTAL  |
|---------|---------|----------------|----------|---------|----------|-------|--------|---------|----------|------------|--------|
|         | Start   | <b>Filings</b> | Cases    | sions   | assigned | Added | Closed | sions   | assigned | Subtracted | ENDING |
| 7       | 1440    | 162            | 5        | 10      | 0        | 177   | 134    | 1       | 0        | 135        | 1482   |
| 9       | 0       | 0              | 0        | 0       | 0        | 0     | 0      | 0       | 0        | 0          | 0      |
| 11      | 117     | 6              | 0        | 0       | 0        | 6     | 5      | 0       | 0        | 5          | 118    |
| 12      | 3       | 0              | 0        | 0       | 0        | 0     | 0      | 0       | 0        | 0          | 3      |
| 13      | 3162    | 120            | 1        | 1       | 0        | 122   | 118    | 10      | 0        | 128        | 3156   |
| TOTAL   | 4722    | 288            | 6        | 11      | 0        | 305   | 257    | 11      | 0        | 268        | 4759   |

| TOTALS | 6951 | 446 | 6 | 19 | 0 | 471 | 432 | 19 | 0 | 451 | 6971 |
|--------|------|-----|---|----|---|-----|-----|----|---|-----|------|

**Adversary Proceedings** 

| Adversary 1 100 | ooanigo     |         |          |          |       |        |          |            |               |
|-----------------|-------------|---------|----------|----------|-------|--------|----------|------------|---------------|
| Judge Initia    | als Pending | New     | Reopened | Re-      | Total | Cases  | Re-      | Total      | TOTAL         |
|                 | Start       | Filings | Adv.     | assigned | Added | Closed | assigned | Subtracted | <b>ENDING</b> |
| jps             | 140         | 4       | 0        | 0        | 4     | 7      | 0        | 7          | 137           |
| btr             | 71          | 1 4     | 0        | 0        | 4     | 3      | 0        | 3          | 72            |
| TOTALS          | 211         | 8       | 0        | 0        | 8     | 10     | 0        | 10         | 209           |