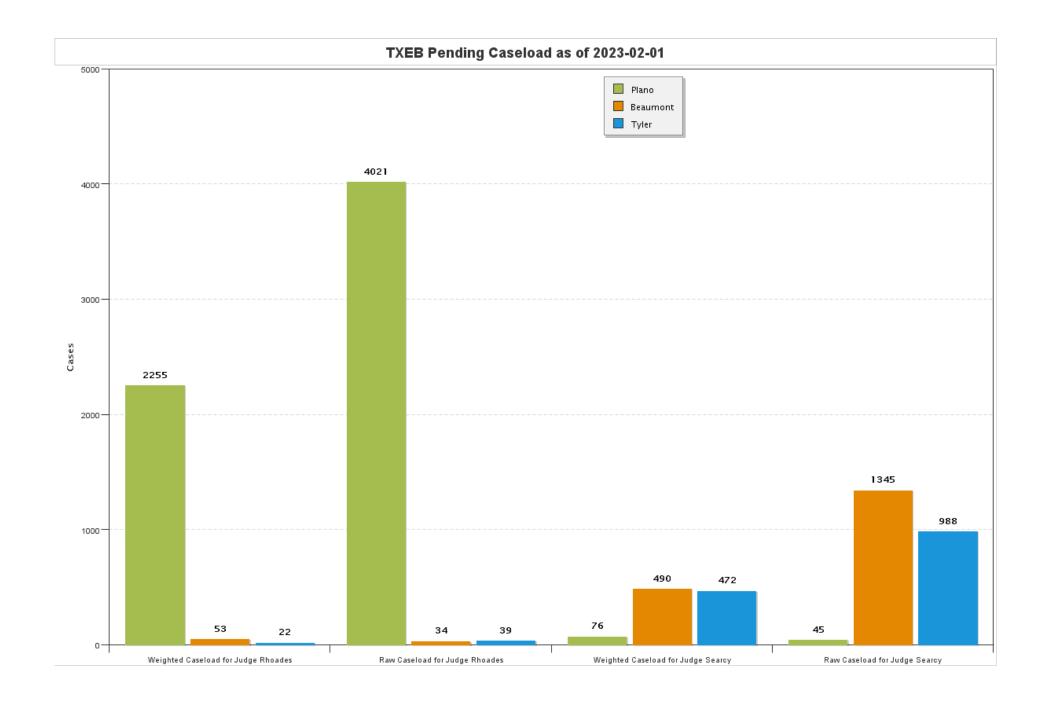

### Judge Joshua P. Searcy

| Chapter | Pending | New            | Reopened | Conver- | Re-      | Total | Cases  | Conver- | Re-      | Total      | TOTAL         |
|---------|---------|----------------|----------|---------|----------|-------|--------|---------|----------|------------|---------------|
|         | Start   | <b>Filings</b> | Cases    | sions   | assigned | Added | Closed | sions   | assigned | Subtracted | <b>ENDING</b> |
| 7       | 256     | 61             | 0        | 9       | 0        | 70    | 67     | 0       | 0        | 67         | 259           |
| 11      | 15      | 2              | 0        | 0       | 0        | 2     | 0      | 0       | 0        | 0          | 17            |
| 12      | 2       | 0              | 0        | 0       | 0        | 0     | 0      | 0       | 0        | 0          | 2             |
| 13      | 1862    | 56             | 0        | 0       | 0        | 56    | 47     | 9       | 0        | 56         | 1862          |
| TOTAL   | 2135    | 119            | 0        | 9       | 0        | 128   | 114    | 9       | 0        | 123        | 2140          |

### Judge Brenda T. Rhoades

| Chapter | Pending | New     | Reopened | Conver- | Re-      | Total | Cases  | Conver- | Re-      | Total      | TOTAL  |
|---------|---------|---------|----------|---------|----------|-------|--------|---------|----------|------------|--------|
|         | Start   | Filings | Cases    | sions   | assigned | Added | Closed | sions   | assigned | Subtracted | ENDING |
| 7       | 939     | 70      | 0        | 11      | 0        | 81    | 58     | 0       | 0        | 58         | 962    |
| 9       | 0       | 0       | 0        | 0       | 0        | 0     | 0      | 0       | 0        | 0          | 0      |
| 11      | 82      | 6       | 0        | 0       | 0        | 6     | 0      | 0       | 0        | 0          | 88     |
| 12      | 2       | 0       | 0        | 0       | 0        | 0     | 0      | 0       | 0        | 0          | 2      |
| 13      | 3038    | 108     | 0        | 0       | 0        | 108   | 64     | 11      | 0        | 75         | 3071   |
| TOTAL   | 4061    | 184     | 0        | 11      | 0        | 195   | 122    | 11      | 0        | 133        | 4123   |