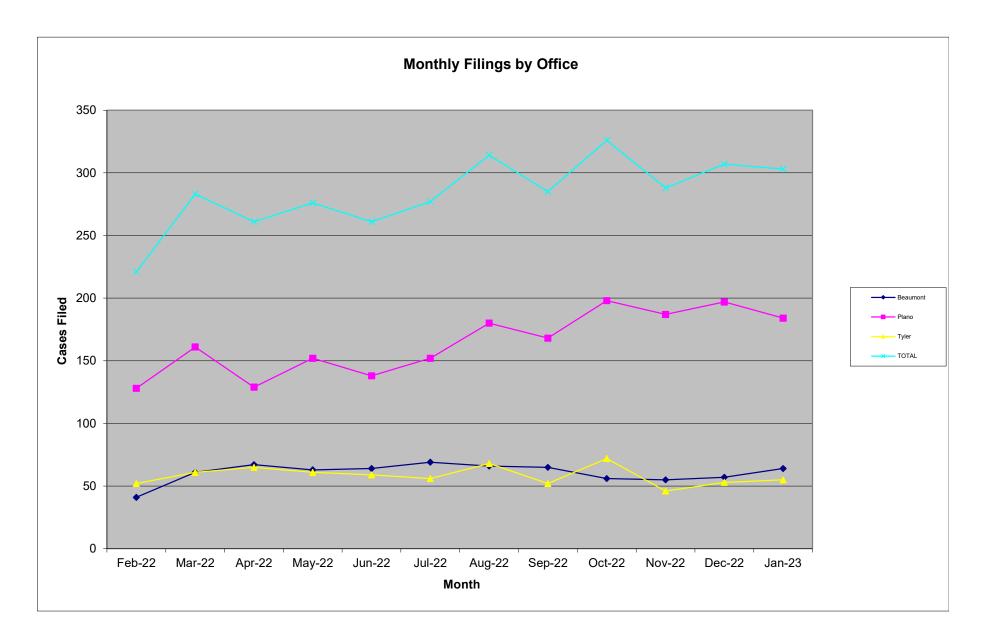

### Judge Joshua P. Searcy

| Chapter | Pending | New            | Reopened | Conver- | Re-      | Total | Cases  | Conver- | Re-      | Total      | TOTAL         |
|---------|---------|----------------|----------|---------|----------|-------|--------|---------|----------|------------|---------------|
|         | Start   | <b>Filings</b> | Cases    | sions   | assigned | Added | Closed | sions   | assigned | Subtracted | <b>ENDING</b> |
| 7       | 256     | 61             | 0        | 9       | 0        | 70    | 67     | 0       | 0        | 67         | 259           |
| 11      | 15      | 2              | 0        | 0       | 0        | 2     | 0      | 0       | 0        | 0          | 17            |
| 12      | 2       | 0              | 0        | 0       | 0        | 0     | 0      | 0       | 0        | 0          | 2             |
| 13      | 1862    | 56             | 0        | 0       | 0        | 56    | 47     | 9       | 0        | 56         | 1862          |
| TOTAL   | 2135    | 119            | 0        | 9       | 0        | 128   | 114    | 9       | 0        | 123        | 2140          |

### Judge Brenda T. Rhoades

| Chapter | Pending | New     | Reopened | Conver- | Re-      | Total | Cases  | Conver- | Re-      | Total      | TOTAL  |
|---------|---------|---------|----------|---------|----------|-------|--------|---------|----------|------------|--------|
|         | Start   | Filings | Cases    | sions   | assigned | Added | Closed | sions   | assigned | Subtracted | ENDING |
| 7       | 939     | 70      | 0        | 11      | 0        | 81    | 58     | 0       | 0        | 58         | 962    |
| 9       | 0       | 0       | 0        | 0       | 0        | 0     | 0      | 0       | 0        | 0          | 0      |
| 11      | 82      | 6       | 0        | 0       | 0        | 6     | 0      | 0       | 0        | 0          | 88     |
| 12      | 2       | 0       | 0        | 0       | 0        | 0     | 0      | 0       | 0        | 0          | 2      |
| 13      | 3038    | 108     | 0        | 0       | 0        | 108   | 64     | 11      | 0        | 75         | 3071   |
| TOTAL   | 4061    | 184     | 0        | 11      | 0        | 195   | 122    | 11      | 0        | 133        | 4123   |