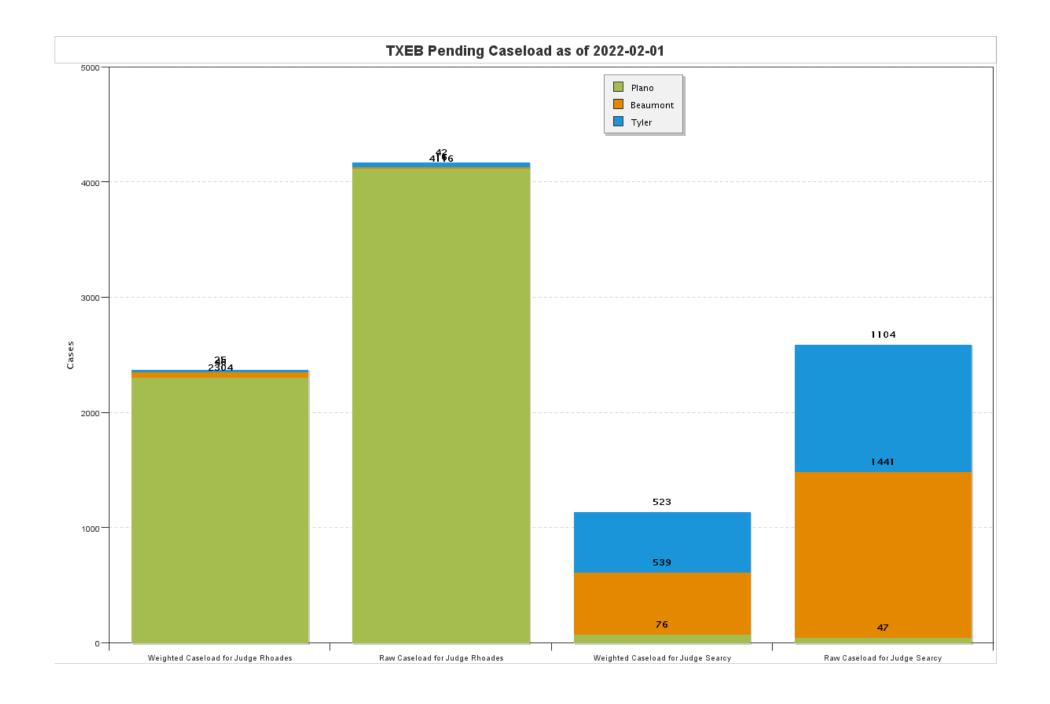

### Judge Joshua P. Searcy

| Chapter | Pending | New     | Reopened | Conver- | Re-      | Total | Cases  | Conver- | Re-      | Total      | TOTAL  |
|---------|---------|---------|----------|---------|----------|-------|--------|---------|----------|------------|--------|
|         | Start   | Filings | Cases    | sions   | assigned | Added | Closed | sions   | assigned | Subtracted | ENDING |
| 7       | 237     | 52      | 1        | 5       | 0        | 58    | 63     | 0       | 0        | 63         | 232    |
| 11      | 19      | 1       | 0        | 0       | 0        | 1     | 2      | 0       | 0        | 2          | 18     |
| 12      | 2       | 0       | 0        | 0       | 0        | 0     | 0      | 0       | 0        | 0          | 2      |
| 13      | 2155    | 56      | 1        | 0       | 0        | 57    | 105    | 5       | 0        | 110        | 2102   |
| TOTAL   | 2413    | 109     | 2        | 5       | 0        | 116   | 170    | 5       | 0        | 175        | 2354   |

## Judge Brenda T. Rhoades

| Chapter | Pending | New            | Reopened | Conver- | Re-      | Total | Cases  | Conver- | Re-      | Total      | TOTAL  |
|---------|---------|----------------|----------|---------|----------|-------|--------|---------|----------|------------|--------|
|         | Start   | <b>Filings</b> | Cases    | sions   | assigned | Added | Closed | sions   | assigned | Subtracted | ENDING |
| 7       | 950     | 83             | 0        | 6       | 0        | 89    | 92     | 0       | 0        | 92         | 947    |
| 9       | 0       | 0              | 0        | 0       | 0        | 0     | 0      | 0       | 0        | 0          | 0      |
| 11      | 79      | 0              | 0        | 0       | 0        | 0     | 4      | 0       | 0        | 4          | 75     |
| 12      | 3       | 0              | 0        | 0       | 0        | 0     | 0      | 0       | 0        | 0          | 3      |
| 13      | 3150    | 79             | 2        | 0       | 0        | 81    | 91     | 6       | 0        | 97         | 3134   |
| TOTAL   | 4182    | 162            | 2        | 6       | 0        | 170   | 187    | 6       | 0        | 193        | 4159   |