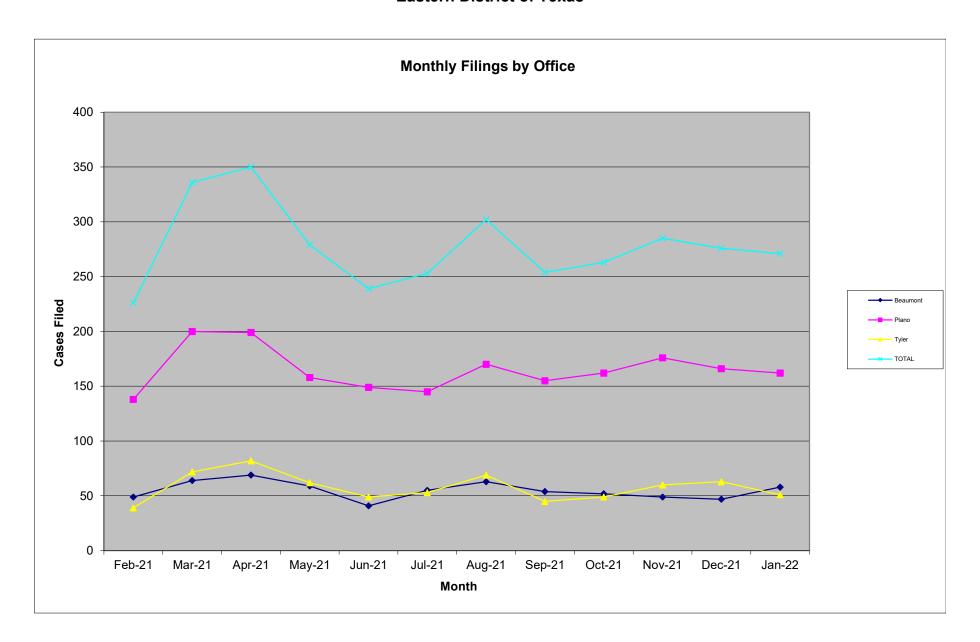

### Judge Joshua P. Searcy

| Chapter | Pending | New     | Reopened | Conver- | Re-      | Total | Cases  | Conver- | Re-      | Total      | TOTAL  |
|---------|---------|---------|----------|---------|----------|-------|--------|---------|----------|------------|--------|
|         | Start   | Filings | Cases    | sions   | assigned | Added | Closed | sions   | assigned | Subtracted | ENDING |
| 7       | 237     | 52      | 1        | 5       | 0        | 58    | 63     | 0       | 0        | 63         | 232    |
| 11      | 19      | 1       | 0        | 0       | 0        | 1     | 2      | 0       | 0        | 2          | 18     |
| 12      | 2       | 0       | 0        | 0       | 0        | 0     | 0      | 0       | 0        | 0          | 2      |
| 13      | 2155    | 56      | 1        | 0       | 0        | 57    | 105    | 5       | 0        | 110        | 2102   |
| TOTAL   | 2413    | 109     | 2        | 5       | 0        | 116   | 170    | 5       | 0        | 175        | 2354   |

## Judge Brenda T. Rhoades

| Chapter | Pending | New            | Reopened | Conver- | Re-      | Total | Cases  | Conver- | Re-      | Total      | TOTAL  |
|---------|---------|----------------|----------|---------|----------|-------|--------|---------|----------|------------|--------|
|         | Start   | <b>Filings</b> | Cases    | sions   | assigned | Added | Closed | sions   | assigned | Subtracted | ENDING |
| 7       | 950     | 83             | 0        | 6       | 0        | 89    | 92     | 0       | 0        | 92         | 947    |
| 9       | 0       | 0              | 0        | 0       | 0        | 0     | 0      | 0       | 0        | 0          | 0      |
| 11      | 79      | 0              | 0        | 0       | 0        | 0     | 4      | 0       | 0        | 4          | 75     |
| 12      | 3       | 0              | 0        | 0       | 0        | 0     | 0      | 0       | 0        | 0          | 3      |
| 13      | 3150    | 79             | 2        | 0       | 0        | 81    | 91     | 6       | 0        | 97         | 3134   |
| TOTAL   | 4182    | 162            | 2        | 6       | 0        | 170   | 187    | 6       | 0        | 193        | 4159   |