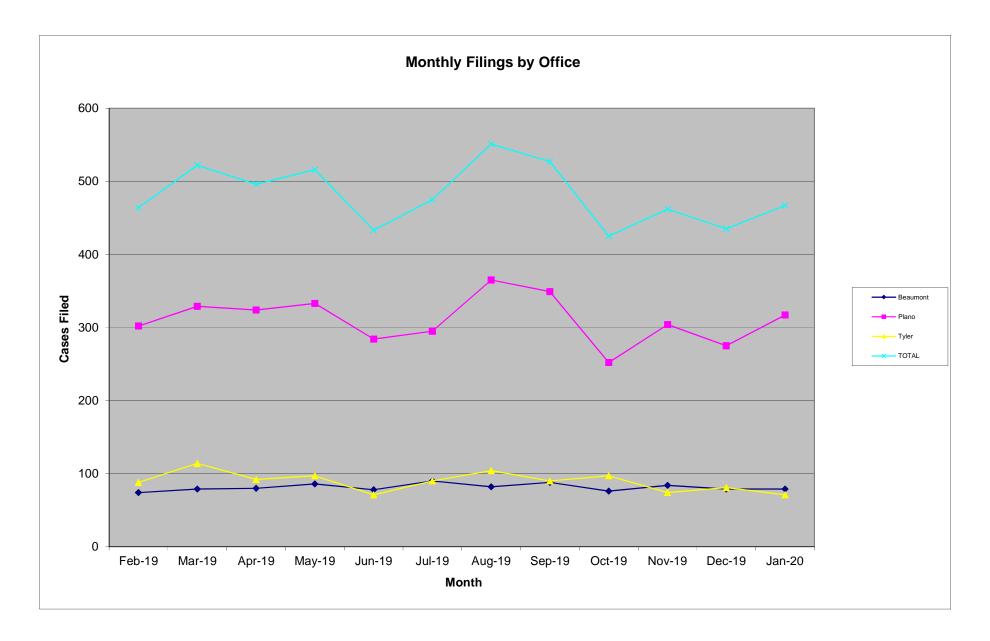

### Judge Bill Parker

| Chapter | Pending | New            | Reopened | Conver- | Re-      | Total | Cases  | Conver- | Re-      | Total      | TOTAL  |
|---------|---------|----------------|----------|---------|----------|-------|--------|---------|----------|------------|--------|
|         | Start   | <b>Filings</b> | Cases    | sions   | assigned | Added | Closed | sions   | assigned | Subtracted | ENDING |
| 7       | 384     | 64             | 1        | 9       | 0        | 74    | 109    | 1       | 0        | 110        | 348    |
| 11      | 8       | 0              | 0        | 0       | 0        | 0     | 1      | 0       | 0        | 1          | 7      |
| 12      | 0       | 0              | 0        | 0       | 0        | 0     | 0      | 0       | 0        | 0          | 0      |
| 13      | 2862    | 86             | 0        | 1       | 0        | 87    | 109    | 9       | 0        | 118        | 2831   |
| TOTAL   | 3254    | 150            | 1        | 10      | 0        | 161   | 219    | 10      | 0        | 229        | 3186   |

### Judge Brenda T. Rhoades

| Chapter | Pending | New            | Reopened | Conver- | Re-      | Total | Cases  | Conver- | Re-      | Total      | TOTAL  |
|---------|---------|----------------|----------|---------|----------|-------|--------|---------|----------|------------|--------|
|         | Start   | <b>Filings</b> | Cases    | sions   | assigned | Added | Closed | sions   | assigned | Subtracted | ENDING |
| 7       | 1229    | 149            | 3        | 21      | 0        | 173   | 228    | 0       | 0        | 228        | 1174   |
| 9       | 0       | 0              | 0        | 0       | 0        | 0     | 0      | 0       | 0        | 0          | 0      |
| 11      | 78      | 9              | 0        | 0       | 0        | 9     | 7      | 0       | 0        | 7          | 80     |
| 12      | 4       | 1              | 0        | 0       | 0        | 1     | 0      | 0       | 0        | 0          | 5      |
| 13      | 3964    | 158            | 0        | 0       | 0        | 158   | 93     | 21      | 0        | 114        | 4008   |
| TOTAL   | 5275    | 317            | 3        | 21      | 0        | 341   | 328    | 21      | 0        | 349        | 5267   |