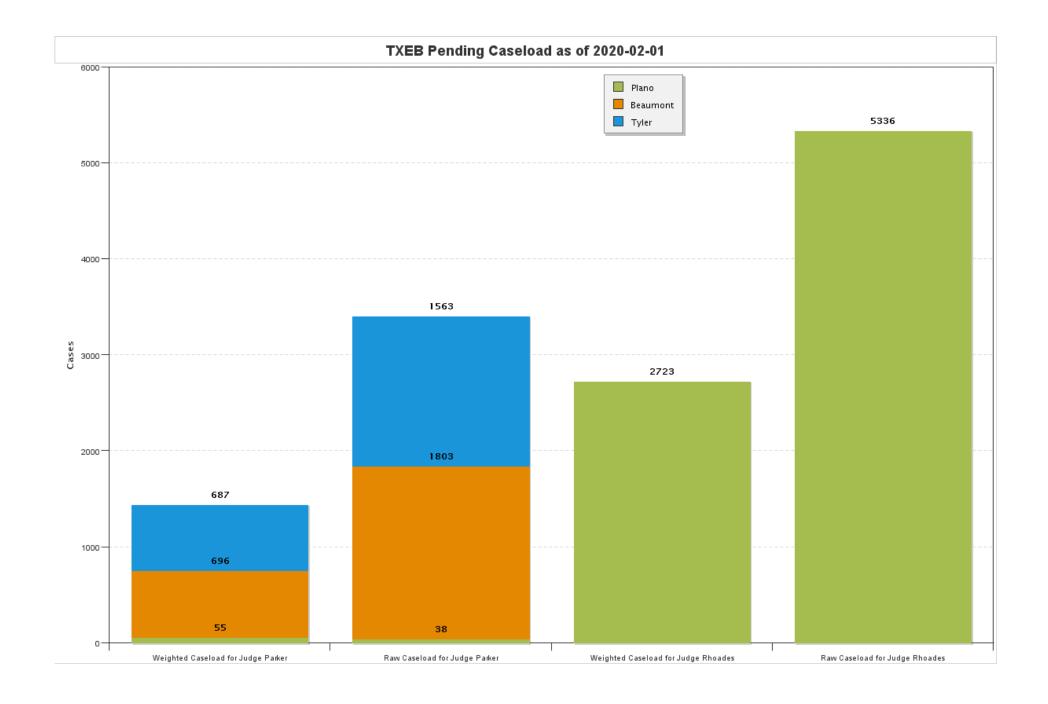

### Judge Bill Parker

| Chapter | Pending | New            | Reopened | Conver- | Re-      | Total | Cases  | Conver- | Re-      | Total      | TOTAL  |
|---------|---------|----------------|----------|---------|----------|-------|--------|---------|----------|------------|--------|
|         | Start   | <b>Filings</b> | Cases    | sions   | assigned | Added | Closed | sions   | assigned | Subtracted | ENDING |
| 7       | 384     | 64             | 1        | 9       | 0        | 74    | 109    | 1       | 0        | 110        | 348    |
| 11      | 8       | 0              | 0        | 0       | 0        | 0     | 1      | 0       | 0        | 1          | 7      |
| 12      | 0       | 0              | 0        | 0       | 0        | 0     | 0      | 0       | 0        | 0          | 0      |
| 13      | 2862    | 86             | 0        | 1       | 0        | 87    | 109    | 9       | 0        | 118        | 2831   |
| TOTAL   | 3254    | 150            | 1        | 10      | 0        | 161   | 219    | 10      | 0        | 229        | 3186   |

### Judge Brenda T. Rhoades

| Chapter | Pending | New            | Reopened | Conver- | Re-      | Total | Cases  | Conver- | Re-      | Total      | TOTAL  |
|---------|---------|----------------|----------|---------|----------|-------|--------|---------|----------|------------|--------|
|         | Start   | <b>Filings</b> | Cases    | sions   | assigned | Added | Closed | sions   | assigned | Subtracted | ENDING |
| 7       | 1229    | 149            | 3        | 21      | 0        | 173   | 228    | 0       | 0        | 228        | 1174   |
| 9       | 0       | 0              | 0        | 0       | 0        | 0     | 0      | 0       | 0        | 0          | 0      |
| 11      | 78      | 9              | 0        | 0       | 0        | 9     | 7      | 0       | 0        | 7          | 80     |
| 12      | 4       | 1              | 0        | 0       | 0        | 1     | 0      | 0       | 0        | 0          | 5      |
| 13      | 3964    | 158            | 0        | 0       | 0        | 158   | 93     | 21      | 0        | 114        | 4008   |
| TOTAL   | 5275    | 317            | 3        | 21      | 0        | 341   | 328    | 21      | 0        | 349        | 5267   |