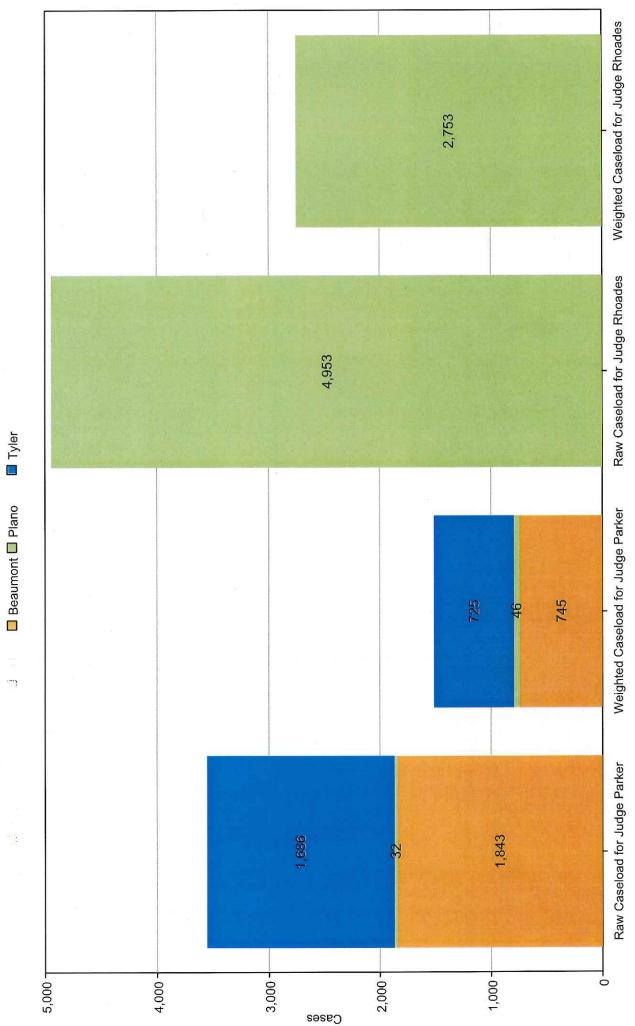

## United States Bankruptcy Court, Eastern District of Texas Case Activity Report For the Period

January

2019

[-----Additions------

[-----Subtractions------]

Judge Bill Parker

| Chapter | Pending | New     | Reopened | Conver- | Re-      | Total | Cases  | Conver- | Re-      | Total      | TOTAL  |
|---------|---------|---------|----------|---------|----------|-------|--------|---------|----------|------------|--------|
|         | Start   | Filings | Cases    | sions   | assigned | Added | Closed | sions   | assigned | Subtracted | ENDING |
| 7       | 337     | 66      | 0        | 4       | 0        | 70    | 94     | 0       | 0        | 94         | 313    |
| 11      | 9       | 1       | 0        | 0       | 0        | 1     | 0      | 0       | 0        | 0          | 10     |
| 12      | 0       | 1       | 0        | 0       | 0        | 1     | 0      | 0       | 0        | 0          | 1      |
| 13      | 3031    | 77      | 2        | 0       | 0        | 79    | 82     | 4       | 0        | 86         | 3024   |
| TOTAL   | 3377    | 145     | 2        | 4       | 0        | 151   | 176    | 4       | 0        | 180        | 3348   |

### Judge Brenda T. Rhoades

| Chapter | Pending | New     | Reopened | Conver- | Re-      | Total | Cases  | Conver- | Re-      | Total      | TOTAL  |
|---------|---------|---------|----------|---------|----------|-------|--------|---------|----------|------------|--------|
|         | Start   | Filings | Cases    | sions   | assigned | Added | Closed | sions   | assigned | Subtracted | ENDING |
| 7       | 1058    | 136     | 6        | 23      | 0        | 165   | 185    | 0       | 0        | 185        | 1038   |
| 9       | 1       | 0       | 0        | 0       | 0        | 0     | 0      | 0       | 0        | 0          | 1      |
| 11      | 70      | 4       | 0        | 0       | 0        | 4     | 2      | 0       | 0        | 2          | 72     |
| 12      | 4       | 0       | 0        | 0       | 0        | 0     | 0      | 0       | 0        | 0          | 4      |
| 13      | 3803    | 147     | 0        | 0       | 0        | 147   | 154    | 23      | 0        | 177        | 3773   |
| TOTAL   | 4936    | 287     | 6        | 23      | 0        | 316   | 341    | 23      | 0        | 364        | 4888   |
|         |         |         |          |         |          |       |        |         |          |            |        |
| TOTALS  | 8313    | 432     | 8        | 27      | 0        | 467   | 517    | 27      | 0        | 544        | 8236   |