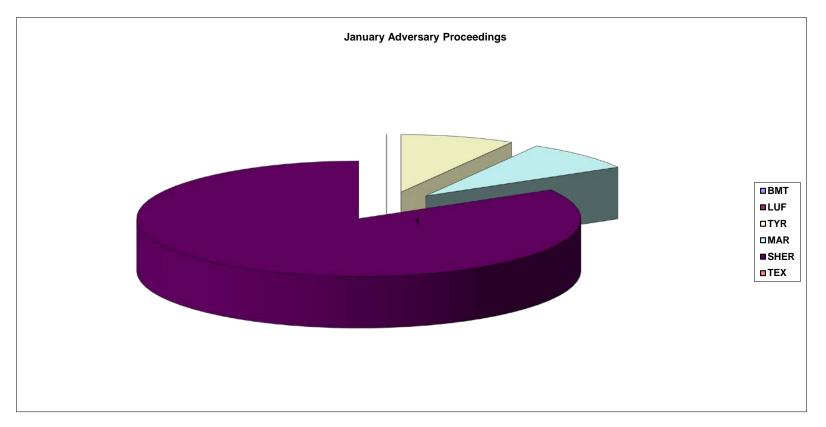

#### United States Bankruptcy Court Eastern District of Texas

| Division | January Adversary Proceedings |
|----------|-------------------------------|
| BMT      | 0                             |
| LUF      | 0                             |
| TYR      | 1                             |
| MAR      | 1                             |
| SHER     | 10                            |
| TEX      | 0                             |