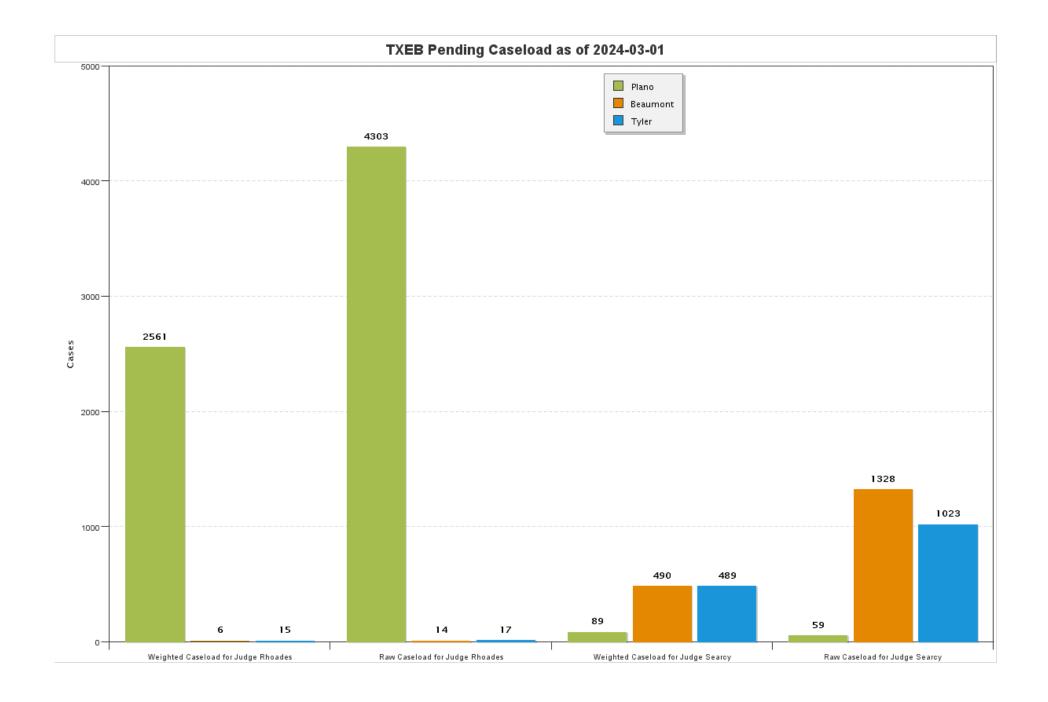

### Judge Joshua P. Searcy

| Chapter | Pending | New            | Reopened | Conver- | Re-      | Total | Cases  | Conver- | Re-      | Total      | TOTAL         |
|---------|---------|----------------|----------|---------|----------|-------|--------|---------|----------|------------|---------------|
|         | Start   | <b>Filings</b> | Cases    | sions   | assigned | Added | Closed | sions   | assigned | Subtracted | <b>ENDING</b> |
| 7       | 271     | 72             | 0        | 2       | 0        | 74    | 74     | 1       | 0        | 75         | 270           |
| 11      | 14      | 5              | 0        | 0       | 0        | 5     | 1      | 0       | 0        | 1          | 18            |
| 12      | 3       | 0              | 0        | 0       | 0        | 0     | 0      | 0       | 0        | 0          | 3             |
| 13      | 1832    | 67             | 0        | 1       | 0        | 68    | 71     | 2       | 0        | 73         | 1827          |
| TOTAL   | 2120    | 144            | 0        | 3       | 0        | 147   | 146    | 3       | 0        | 149        | 2118          |

### Judge Brenda T. Rhoades

| Chapter | Pending | New     | Reopened | Conver- | Re-      | Total | Cases  | Conver- | Re-      | Total      | TOTAL  |
|---------|---------|---------|----------|---------|----------|-------|--------|---------|----------|------------|--------|
|         | Start   | Filings | Cases    | sions   | assigned | Added | Closed | sions   | assigned | Subtracted | ENDING |
| 7       | 1096    | 124     | 1        | 10      | 0        | 135   | 98     | 2       | 0        | 100        | 1131   |
| 9       | 0       | 0       | 0        | 0       | 0        | 0     | 0      | 0       | 0        | 0          | 0      |
| 11      | 104     | 5       | 1        | 0       | 0        | 6     | 4      | 0       | 0        | 4          | 106    |
| 12      | 3       | 0       | 0        | 0       | 0        | 0     | 0      | 0       | 0        | 0          | 3      |
| 13      | 3129    | 115     | 0        | 2       | 0        | 117   | 63     | 10      | 0        | 73         | 3173   |
| TOTAL   | 4332    | 244     | 2        | 12      | 0        | 258   | 165    | 12      | 0        | 177        | 4413   |