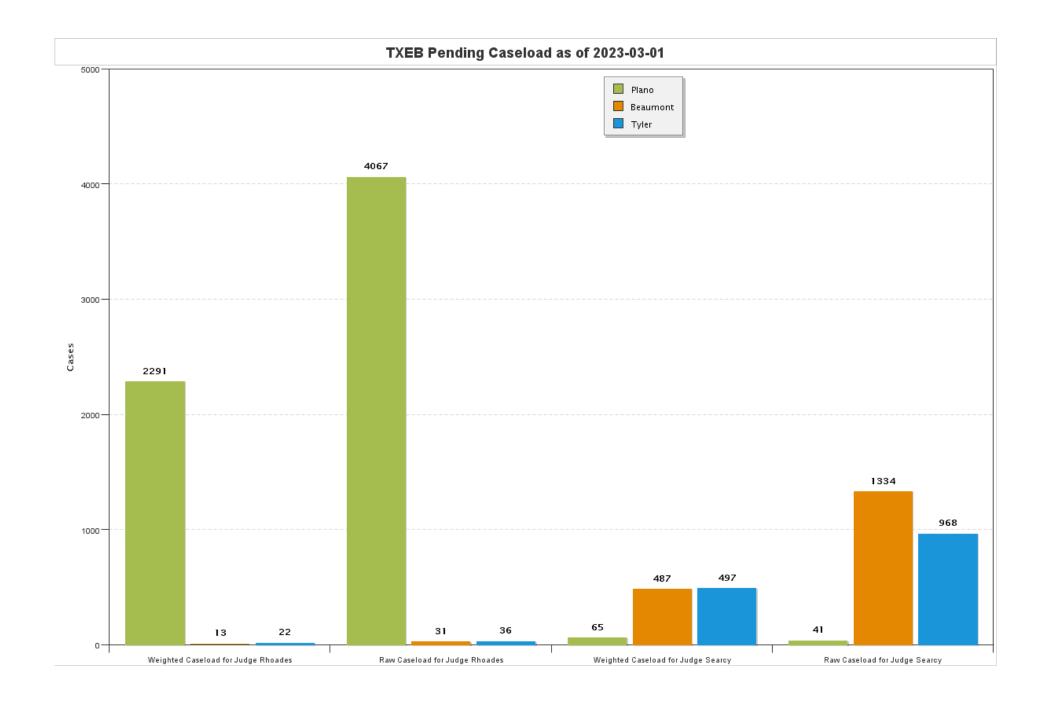

### Judge Joshua P. Searcy

| Chapter | Pending | New            | Reopened | Conver- | Re-      | Total | Cases  | Conver- | Re-      | Total      | TOTAL  |
|---------|---------|----------------|----------|---------|----------|-------|--------|---------|----------|------------|--------|
|         | Start   | <b>Filings</b> | Cases    | sions   | assigned | Added | Closed | sions   | assigned | Subtracted | ENDING |
| 7       | 259     | 52             | 2        | 1       | 0        | 55    | 87     | 0       | 0        | 87         | 227    |
| 11      | 17      | 0              | 0        | 0       | 0        | 0     | 0      | 0       | 0        | 0          | 17     |
| 12      | 2       | 1              | 0        | 0       | 0        | 1     | 0      | 0       | 0        | 0          | 3      |
| 13      | 1862    | 80             | 1        | 0       | 0        | 81    | 84     | 1       | 0        | 85         | 1858   |
| TOTAL   | 2140    | 133            | 3        | 1       | 0        | 137   | 171    | 1       | 0        | 172        | 2105   |

## Judge Brenda T. Rhoades

| Chapter | Pending | New            | Reopened | Conver- | Re-      | Total | Cases  | Conver- | Re-      | Total      | TOTAL         |
|---------|---------|----------------|----------|---------|----------|-------|--------|---------|----------|------------|---------------|
|         | Start   | <b>Filings</b> | Cases    | sions   | assigned | Added | Closed | sions   | assigned | Subtracted | <b>ENDING</b> |
| 7       | 962     | 90             | 0        | 9       | 0        | 99    | 97     | 0       | 0        | 97         | 964           |
| 9       | 0       | 0              | 0        | 0       | 0        | 0     | 0      | 0       | 0        | 0          | 0             |
| 11      | 88      | 2              | 0        | 0       | 0        | 2     | 4      | 0       | 0        | 4          | 86            |
| 12      | 2       | 2              | 0        | 0       | 0        | 2     | 0      | 0       | 0        | 0          | 4             |
| 13      | 3071    | 111            | 0        | 0       | 0        | 111   | 54     | 9       | 0        | 63         | 3119          |
| TOTAL   | 4123    | 205            | 0        | 9       | 0        | 214   | 155    | 9       | 0        | 164        | 4173          |