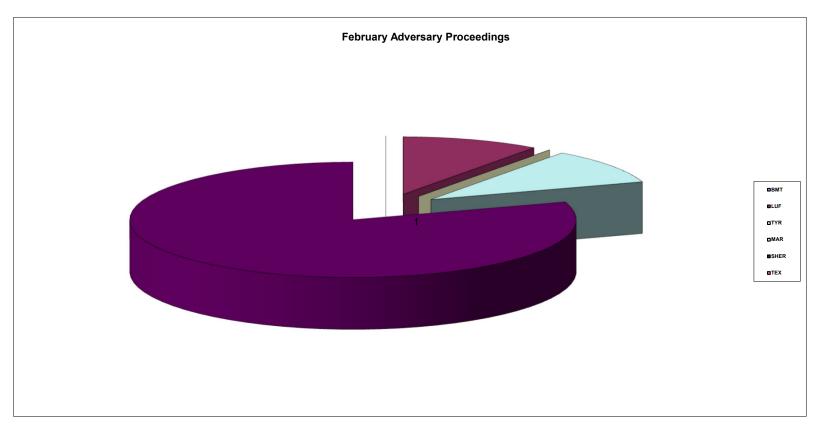

### United States Bankruptcy Court Eastern District of Texas

| Division | February Adversary Proceedings |
|----------|--------------------------------|
| BMT      | 0                              |
| LUF      | 1                              |
| TYR      | 0                              |
| MAR      | 1                              |
| SHER     | 8                              |
| TEX      | 0                              |
|          |                                |