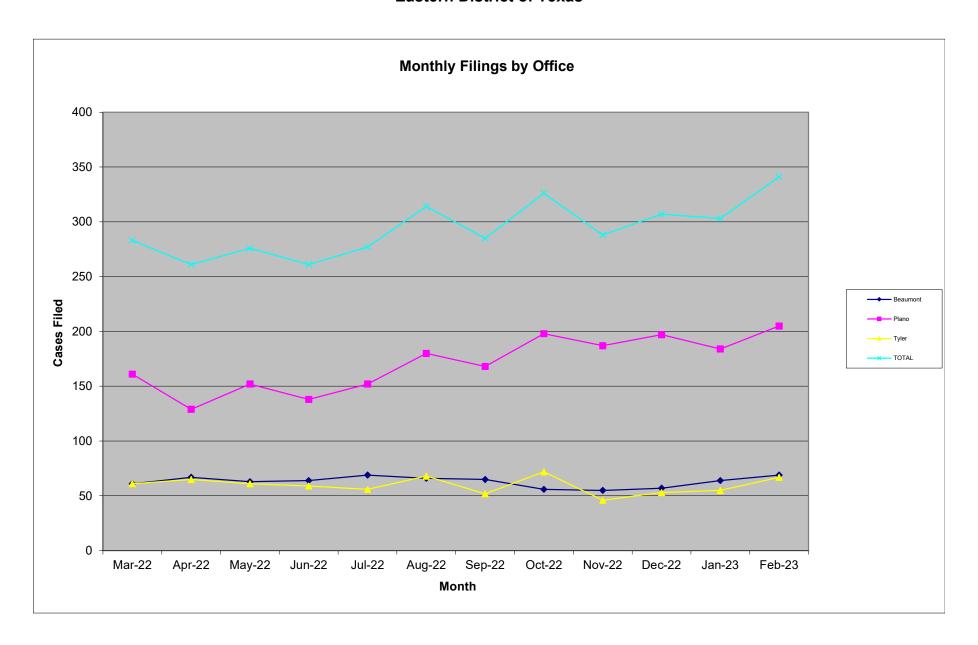

### Judge Joshua P. Searcy

| Chapter | Pending | New            | Reopened | Conver- | Re-      | Total | Cases  | Conver- | Re-      | Total      | TOTAL  |
|---------|---------|----------------|----------|---------|----------|-------|--------|---------|----------|------------|--------|
|         | Start   | <b>Filings</b> | Cases    | sions   | assigned | Added | Closed | sions   | assigned | Subtracted | ENDING |
| 7       | 259     | 52             | 2        | 1       | 0        | 55    | 87     | 0       | 0        | 87         | 227    |
| 11      | 17      | 0              | 0        | 0       | 0        | 0     | 0      | 0       | 0        | 0          | 17     |
| 12      | 2       | 1              | 0        | 0       | 0        | 1     | 0      | 0       | 0        | 0          | 3      |
| 13      | 1862    | 80             | 1        | 0       | 0        | 81    | 84     | 1       | 0        | 85         | 1858   |
| TOTAL   | 2140    | 133            | 3        | 1       | 0        | 137   | 171    | 1       | 0        | 172        | 2105   |

## Judge Brenda T. Rhoades

| Chapter | Pending | New            | Reopened | Conver- | Re-      | Total | Cases  | Conver- | Re-      | Total      | TOTAL         |
|---------|---------|----------------|----------|---------|----------|-------|--------|---------|----------|------------|---------------|
|         | Start   | <b>Filings</b> | Cases    | sions   | assigned | Added | Closed | sions   | assigned | Subtracted | <b>ENDING</b> |
| 7       | 962     | 90             | 0        | 9       | 0        | 99    | 97     | 0       | 0        | 97         | 964           |
| 9       | 0       | 0              | 0        | 0       | 0        | 0     | 0      | 0       | 0        | 0          | 0             |
| 11      | 88      | 2              | 0        | 0       | 0        | 2     | 4      | 0       | 0        | 4          | 86            |
| 12      | 2       | 2              | 0        | 0       | 0        | 2     | 0      | 0       | 0        | 0          | 4             |
| 13      | 3071    | 111            | 0        | 0       | 0        | 111   | 54     | 9       | 0        | 63         | 3119          |
| TOTAL   | 4123    | 205            | 0        | 9       | 0        | 214   | 155    | 9       | 0        | 164        | 4173          |