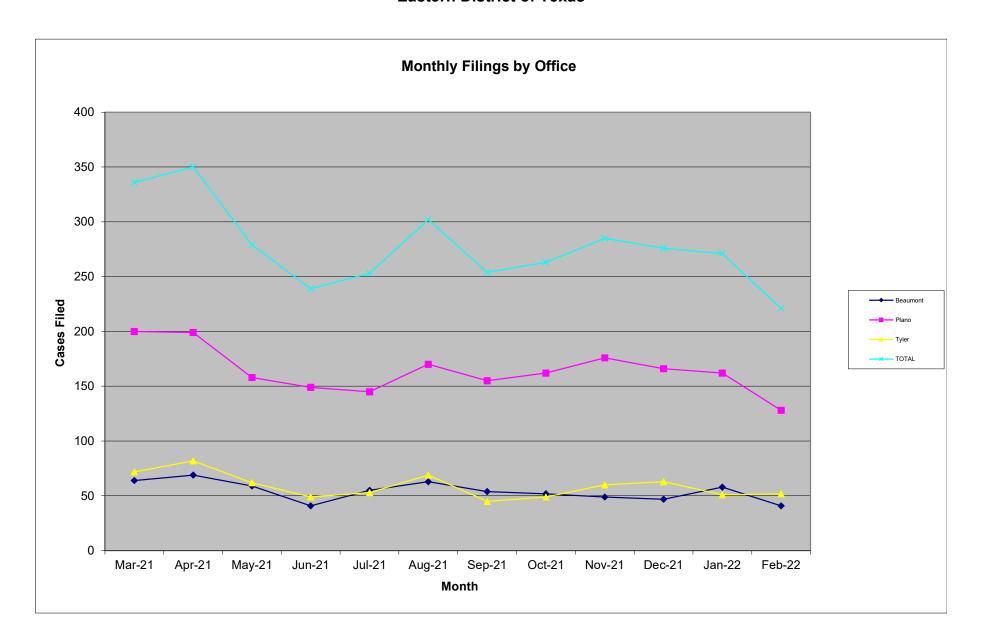

### Judge Joshua P. Searcy

| Chapter | Pending | New            | Reopened | Conver- | Re-      | Total | Cases  | Conver- | Re-      | Total      | TOTAL         |
|---------|---------|----------------|----------|---------|----------|-------|--------|---------|----------|------------|---------------|
|         | Start   | <b>Filings</b> | Cases    | sions   | assigned | Added | Closed | sions   | assigned | Subtracted | <b>ENDING</b> |
| 7       | 232     | 38             | 0        | 3       | 0        | 41    | 49     | 0       | 0        | 49         | 224           |
| 11      | 18      | 0              | 0        | 0       | 0        | 0     | 0      | 0       | 0        | 0          | 18            |
| 12      | 2       | 0              | 0        | 0       | 0        | 0     | 0      | 0       | 0        | 0          | 2             |
| 13      | 2102    | 55             | 0        | 0       | 0        | 55    | 61     | 3       | 0        | 64         | 2093          |
| TOTAL   | 2354    | 93             | 0        | 3       | 0        | 96    | 110    | 3       | 0        | 113        | 2337          |

### Judge Brenda T. Rhoades

| Chapter | Pending | New            | Reopened | Conver- | Re-      | Total | Cases  | Conver- | Re-      | Total      | TOTAL  |
|---------|---------|----------------|----------|---------|----------|-------|--------|---------|----------|------------|--------|
|         | Start   | <b>Filings</b> | Cases    | sions   | assigned | Added | Closed | sions   | assigned | Subtracted | ENDING |
| 7       | 947     | 77             | 1        | 9       | 0        | 87    | 79     | 1       | 0        | 80         | 954    |
| 9       | 0       | 0              | 0        | 0       | 0        | 0     | 0      | 0       | 0        | 0          | 0      |
| 11      | 75      | 1              | 0        | 0       | 0        | 1     | 6      | 1       | 0        | 7          | 69     |
| 12      | 3       | 0              | 0        | 0       | 0        | 0     | 0      | 0       | 0        | 0          | 3      |
| 13      | 3134    | 50             | 0        | 1       | 0        | 51    | 75     | 8       | 0        | 83         | 3102   |
| TOTAL   | 4159    | 128            | 1        | 10      | 0        | 139   | 160    | 10      | 0        | 170        | 4128   |