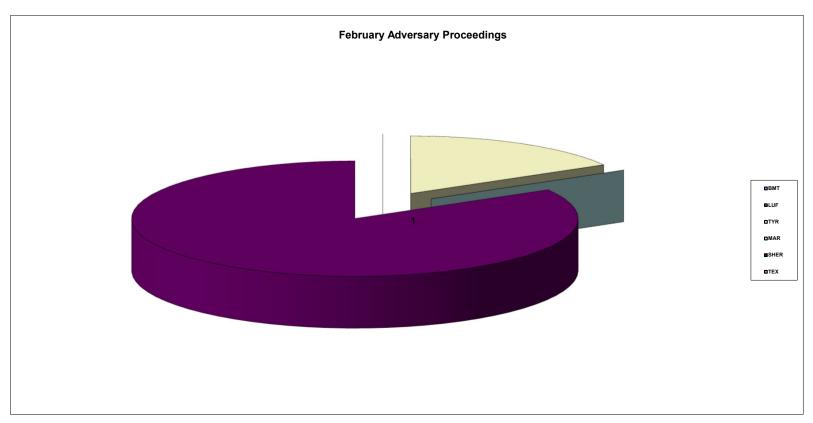

### United States Bankruptcy Court Eastern District of Texas

| Division | February Adversary Proceedings |
|----------|--------------------------------|
| BMT      | 0                              |
| LUF      | 0                              |
| TYR      | 1                              |
| MAR      | 0                              |
| SHER     | 5                              |
| TEX      | 0                              |
|          |                                |