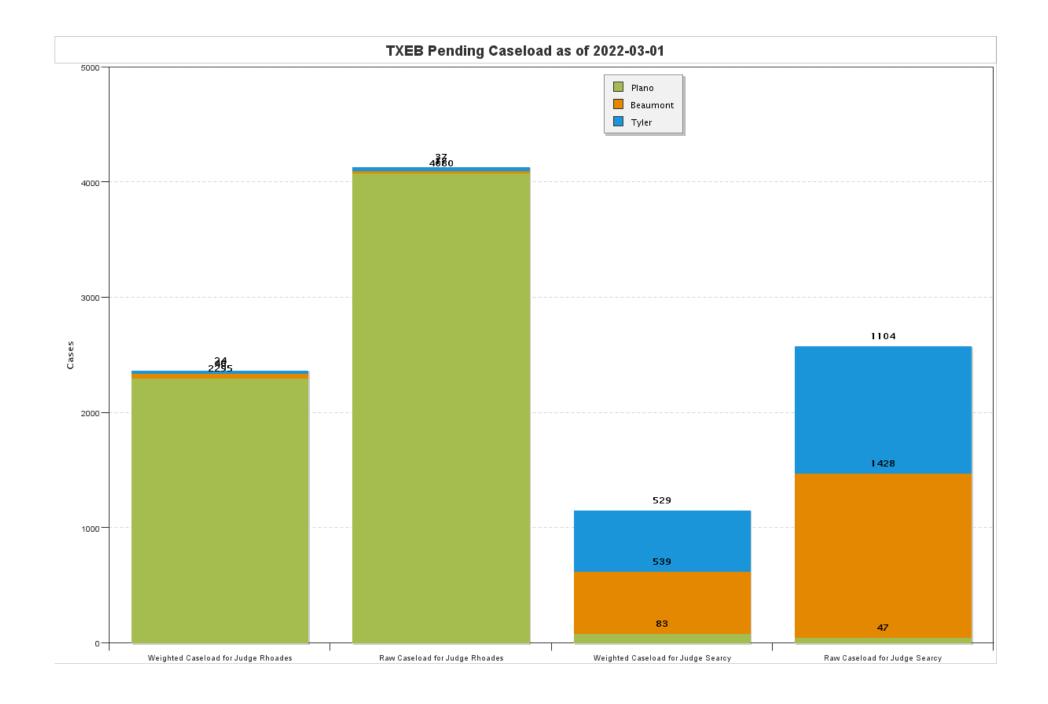

### Judge Joshua P. Searcy

| Chapter | Pending | New            | Reopened | Conver- | Re-      | Total | Cases  | Conver- | Re-      | Total      | TOTAL         |
|---------|---------|----------------|----------|---------|----------|-------|--------|---------|----------|------------|---------------|
|         | Start   | <b>Filings</b> | Cases    | sions   | assigned | Added | Closed | sions   | assigned | Subtracted | <b>ENDING</b> |
| 7       | 232     | 38             | 0        | 3       | 0        | 41    | 49     | 0       | 0        | 49         | 224           |
| 11      | 18      | 0              | 0        | 0       | 0        | 0     | 0      | 0       | 0        | 0          | 18            |
| 12      | 2       | 0              | 0        | 0       | 0        | 0     | 0      | 0       | 0        | 0          | 2             |
| 13      | 2102    | 55             | 0        | 0       | 0        | 55    | 61     | 3       | 0        | 64         | 2093          |
| TOTAL   | 2354    | 93             | 0        | 3       | 0        | 96    | 110    | 3       | 0        | 113        | 2337          |

### Judge Brenda T. Rhoades

| Chapter | Pending | New            | Reopened | Conver- | Re-      | Total | Cases  | Conver- | Re-      | Total      | TOTAL  |
|---------|---------|----------------|----------|---------|----------|-------|--------|---------|----------|------------|--------|
|         | Start   | <b>Filings</b> | Cases    | sions   | assigned | Added | Closed | sions   | assigned | Subtracted | ENDING |
| 7       | 947     | 77             | 1        | 9       | 0        | 87    | 79     | 1       | 0        | 80         | 954    |
| 9       | 0       | 0              | 0        | 0       | 0        | 0     | 0      | 0       | 0        | 0          | 0      |
| 11      | 75      | 1              | 0        | 0       | 0        | 1     | 6      | 1       | 0        | 7          | 69     |
| 12      | 3       | 0              | 0        | 0       | 0        | 0     | 0      | 0       | 0        | 0          | 3      |
| 13      | 3134    | 50             | 0        | 1       | 0        | 51    | 75     | 8       | 0        | 83         | 3102   |
| TOTAL   | 4159    | 128            | 1        | 10      | 0        | 139   | 160    | 10      | 0        | 170        | 4128   |