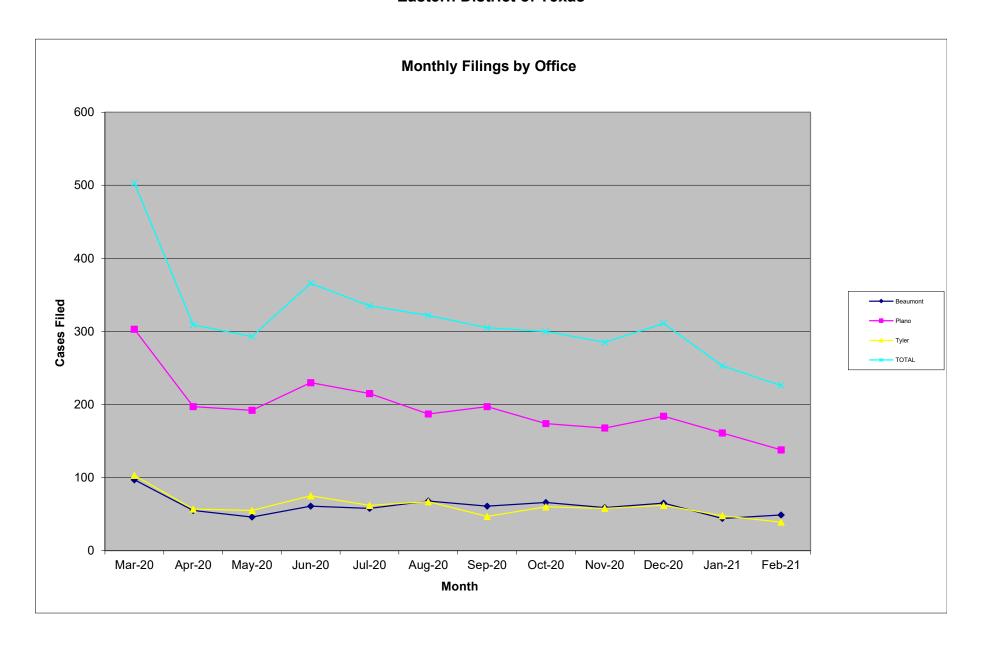

### Judge Joshua P. Searcy

| Chapter | Pending | New            | Reopened | Conver- | Re-      | Total | Cases  | Conver- | Re-      | Total      | TOTAL  |
|---------|---------|----------------|----------|---------|----------|-------|--------|---------|----------|------------|--------|
|         | Start   | <b>Filings</b> | Cases    | sions   | assigned | Added | Closed | sions   | assigned | Subtracted | ENDING |
| 7       | 274     | 47             | 2        | 1       | 0        | 50    | 46     | 0       | 0        | 46         | 278    |
| 11      | 14      | 3              | 0        | 0       | 0        | 3     | 0      | 0       | 0        | 0          | 17     |
| 12      | 1       | 0              | 0        | 0       | 0        | 0     | 0      | 0       | 0        | 0          | 1      |
| 13      | 2498    | 38             | 0        | 0       | 0        | 38    | 58     | 1       | 0        | 59         | 2477   |
| TOTAL   | 2787    | 88             | 2        | 1       | 0        | 91    | 104    | 1       | 0        | 105        | 2773   |

### Judge Brenda T. Rhoades

| Chapter | Pending | New            | Reopened | Conver- | Re-      | Total | Cases  | Conver- | Re-      | Total      | TOTAL  |
|---------|---------|----------------|----------|---------|----------|-------|--------|---------|----------|------------|--------|
|         | Start   | <b>Filings</b> | Cases    | sions   | assigned | Added | Closed | sions   | assigned | Subtracted | ENDING |
| 7       | 969     | 77             | 6        | 6       | 0        | 89    | 78     | 1       | 0        | 79         | 979    |
| 9       | 0       | 0              | 0        | 0       | 0        | 0     | 0      | 0       | 0        | 0          | 0      |
| 11      | 82      | 3              | 1        | 0       | 0        | 4     | 0      | 0       | 0        | 0          | 86     |
| 12      | 2       | 0              | 0        | 0       | 0        | 0     | 0      | 0       | 0        | 0          | 2      |
| 13      | 3556    | 58             | 1        | 1       | 0        | 60    | 211    | 6       | 0        | 217        | 3399   |
| TOTAL   | 4609    | 138            | 8        | 7       | 0        | 153   | 289    | 7       | 0        | 296        | 4466   |