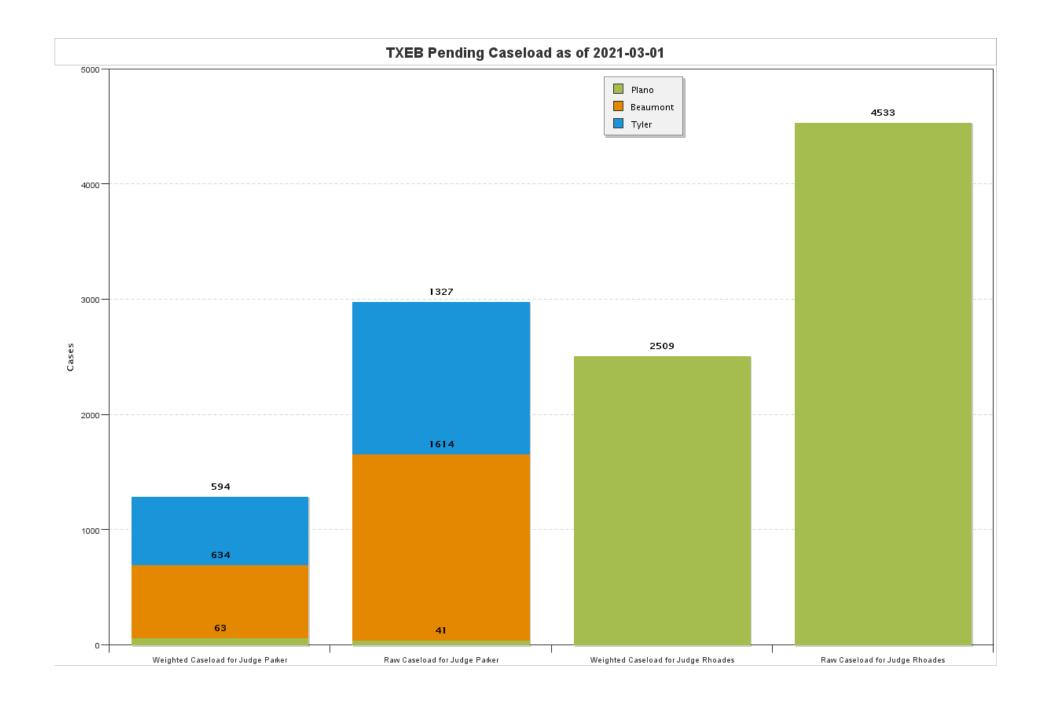

### Judge Joshua P. Searcy

| Chapter | Pending | New            | Reopened | Conver- | Re-      | Total | Cases  | Conver- | Re-      | Total      | TOTAL  |
|---------|---------|----------------|----------|---------|----------|-------|--------|---------|----------|------------|--------|
|         | Start   | <b>Filings</b> | Cases    | sions   | assigned | Added | Closed | sions   | assigned | Subtracted | ENDING |
| 7       | 274     | 47             | 2        | 1       | 0        | 50    | 46     | 0       | 0        | 46         | 278    |
| 11      | 14      | 3              | 0        | 0       | 0        | 3     | 0      | 0       | 0        | 0          | 17     |
| 12      | 1       | 0              | 0        | 0       | 0        | 0     | 0      | 0       | 0        | 0          | 1      |
| 13      | 2498    | 38             | 0        | 0       | 0        | 38    | 58     | 1       | 0        | 59         | 2477   |
| TOTAL   | 2787    | 88             | 2        | 1       | 0        | 91    | 104    | 1       | 0        | 105        | 2773   |

### Judge Brenda T. Rhoades

| Chapter | Pending | New            | Reopened | Conver- | Re-      | Total | Cases  | Conver- | Re-      | Total      | TOTAL  |
|---------|---------|----------------|----------|---------|----------|-------|--------|---------|----------|------------|--------|
|         | Start   | <b>Filings</b> | Cases    | sions   | assigned | Added | Closed | sions   | assigned | Subtracted | ENDING |
| 7       | 969     | 77             | 6        | 6       | 0        | 89    | 78     | 1       | 0        | 79         | 979    |
| 9       | 0       | 0              | 0        | 0       | 0        | 0     | 0      | 0       | 0        | 0          | 0      |
| 11      | 82      | 3              | 1        | 0       | 0        | 4     | 0      | 0       | 0        | 0          | 86     |
| 12      | 2       | 0              | 0        | 0       | 0        | 0     | 0      | 0       | 0        | 0          | 2      |
| 13      | 3556    | 58             | 1        | 1       | 0        | 60    | 211    | 6       | 0        | 217        | 3399   |
| TOTAL   | 4609    | 138            | 8        | 7       | 0        | 153   | 289    | 7       | 0        | 296        | 4466   |

| TOTALS | 7396 | 226 | 10 | 8 | 0 | 244 | 393 | 8 | 0 | 401 | 7239 |
|--------|------|-----|----|---|---|-----|-----|---|---|-----|------|