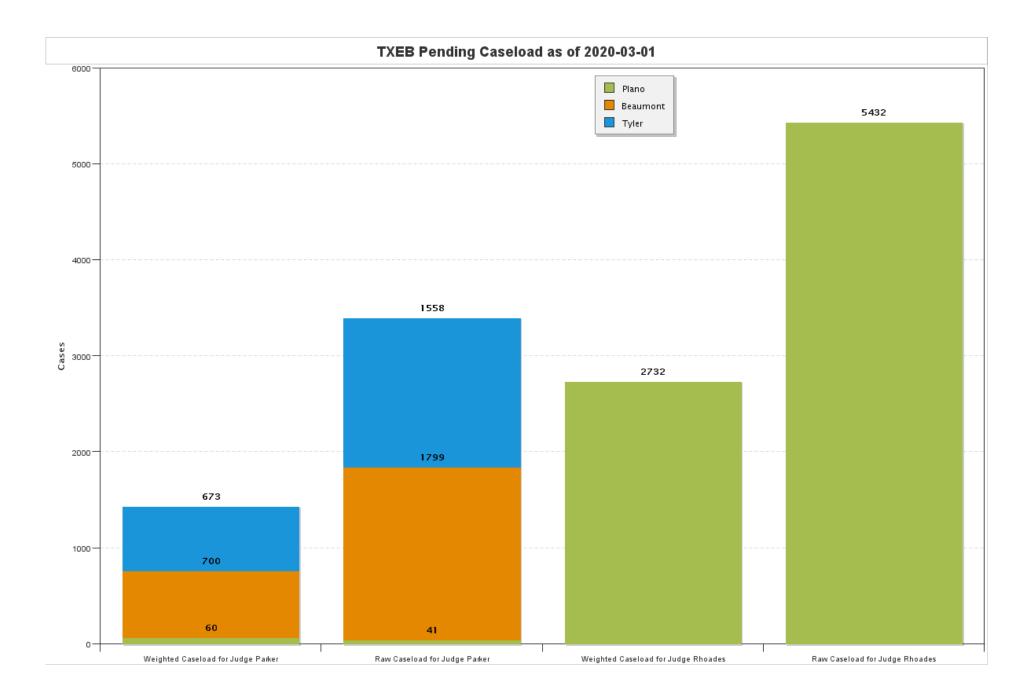

## United States Bankruptcy Court, Eastern District of Texas Case Activity Report For the Period

February

2020

[-----Additions------

[-----Subtractions------]

Judge Bill Parker

| Chapter | Pending | New     | Reopened | Conver- | Re-      | Total | Cases  | Conver- | Re-      | Total      | TOTAL  |
|---------|---------|---------|----------|---------|----------|-------|--------|---------|----------|------------|--------|
|         | Start   | Filings | Cases    | sions   | assigned | Added | Closed | sions   | assigned | Subtracted | ENDING |
| 7       | 348     | 83      | 0        | 11      | 0        | 94    | 115    | 0       | 0        | 115        | 327    |
| 11      | 7       | 1       | 0        | 0       | 0        | 1     | 1      | 3       | 0        | 4          | 4      |
| 12      | 0       | 0       | 0        | 0       | 0        | 0     | 0      | 0       | 0        | 0          | 0      |
| 13      | 2831    | 83      | 0        | 1       | 0        | 84    | 60     | 9       | 0        | 69         | 2846   |
| TOTAL   | 3186    | 167     | 0        | 12      | 0        | 179   | 176    | 12      | 0        | 188        | 3177   |

Judge Brenda T. Rhoades

| Chapter | Pending | New     | Reopened | Conver- | Re-      | Total | Cases  | Conver- | Re-      | Total      | TOTAL  |
|---------|---------|---------|----------|---------|----------|-------|--------|---------|----------|------------|--------|
|         | Start   | Filings | Cases    | sions   | assigned | Added | Closed | sions   | assigned | Subtracted | ENDING |
| 7       | 1174    | 155     | 9        | 18      | 0        | 182   | 135    | 0       | 0        | 135        | 1221   |
| 9       | 0       | 0       | 0        | 0       | 0        | 0     | 0      | 0       | 0        | 0          | 0      |
| 11      | 80      | 11      | 0        | 0       | 0        | 11    | 5      | 0       | 0        | 5          | 86     |
| 12      | 5       | 0       | 0        | 0       | 0        | 0     | 0      | 0       | 0        | 0          | 5      |
| 13      | 4008    | 166     | 0        | 0       | 0        | 166   | 117    | 18      | 0        | 135        | 4039   |
| TOTAL   | 5267    | 332     | 9        | 18      | 0        | 359   | 257    | 18      | 0        | 275        | 5351   |
|         |         |         |          |         |          |       |        |         |          |            |        |
| TOTALS  | 8453    | 499     | 9        | 30      | 0        | 538   | 433    | 30      | 0        | 463        | 8528   |