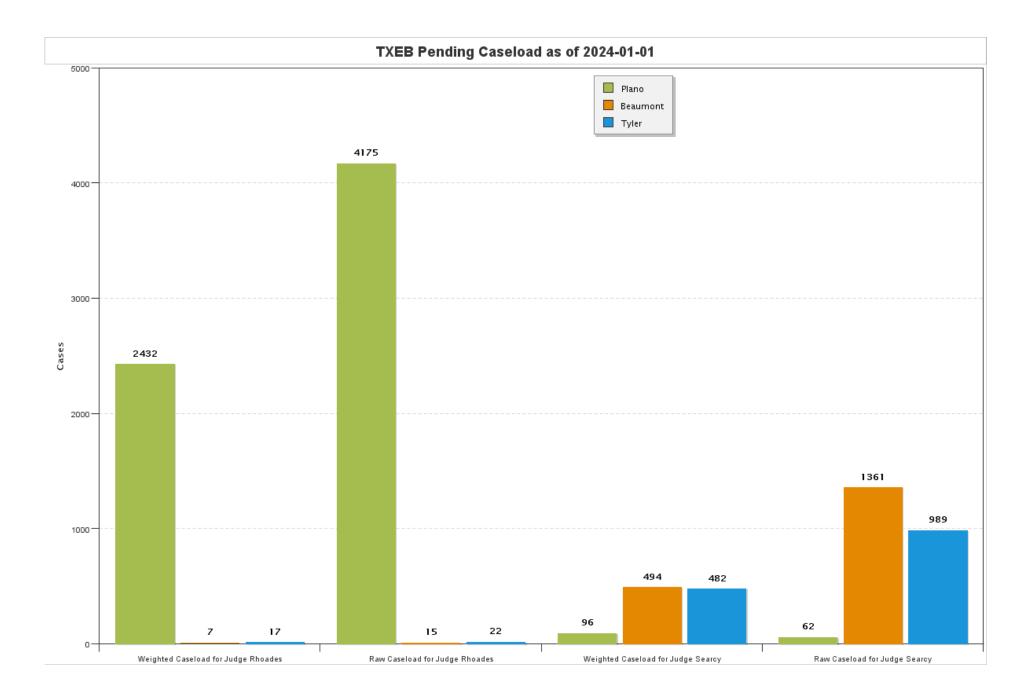

### United States Bankruptcy Court, Eastern District of Texas Case Activity Report For the Period

December

2023

[-----Additions------

[-----Subtractions------]

Judge Joshua P. Searcy

| Chapter | Pending | New     | Reopened | Conver- | Re-      | Total | Cases  | Conver- | Re-      | Total      | TOTAL  |
|---------|---------|---------|----------|---------|----------|-------|--------|---------|----------|------------|--------|
|         | Start   | Filings | Cases    | sions   | assigned | Added | Closed | sions   | assigned | Subtracted | ENDING |
| 7       | 297     | 56      | 0        | 3       | 0        | 59    | 78     | 0       | 0        | 78         | 278    |
| 11      | 13      | 1       | 0        | 0       | 0        | 1     | 0      | 0       | 0        | 0          | 14     |
| 12      | 3       | 0       | 0        | 0       | 0        | 0     | 0      | 0       | 0        | 0          | 3      |
| 13      | 1839    | 70      | 1        | 0       | 0        | 71    | 76     | 3       | 0        | 79         | 1831   |
| TOTAL   | 2152    | 127     | 1        | 3       | 0        | 131   | 154    | 3       | 0        | 157        | 2126   |

#### Judge Brenda T. Rhoades

| Chapter | Pending | New     | Reopened | Conver- | Re-      | Total | Cases  | Conver- | Re-      | Total      | TOTAL  |
|---------|---------|---------|----------|---------|----------|-------|--------|---------|----------|------------|--------|
|         | Start   | Filings | Cases    | sions   | assigned | Added | Closed | sions   | assigned | Subtracted | ENDING |
| 7       | 1063    | 114     | 4        | 12      | 0        | 130   | 105    | 0       | 0        | 105        | 1088   |
| 9       | 0       | 0       | 0        | 0       | 0        | 0     | 0      | 0       | 0        | 0          | 0      |
| 11      | 105     | 12      | 0        | 0       | 0        | 12    | 4      | 2       | 0        | 6          | 111    |
| 12      | 3       | 0       | 0        | 0       | 0        | 0     | 0      | 0       | 0        | 0          | 3      |
| 13      | 3102    | 109     | 1        | 0       | 0        | 110   | 115    | 10      | 0        | 125        | 3087   |
| TOTAL   | 4273    | 235     | 5        | 12      | 0        | 252   | 224    | 12      | 0        | 236        | 4289   |
|         |         |         |          |         |          |       |        |         |          |            |        |
| TOTALS  | 6425    | 362     | 6        | 15      | 0        | 383   | 378    | 15      | 0        | 393        | 6415   |