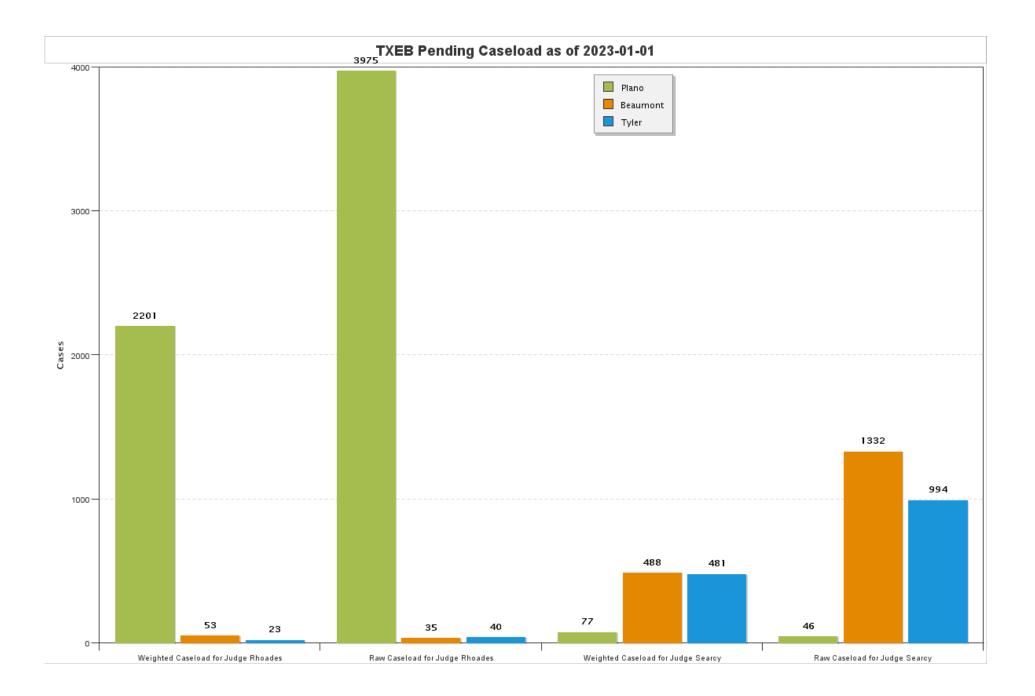

### United States Bankruptcy Court, Eastern District of Texas Case Activity Report For the Period

December

2022

[-----Additions------

[-----Subtractions------]

Judge Joshua P. Searcy

| Chapter | Pending | New     | Reopened | Conver- | Re-      | Total | Cases  | Conver- | Re-      | Total      | TOTAL  |
|---------|---------|---------|----------|---------|----------|-------|--------|---------|----------|------------|--------|
|         | Start   | Filings | Cases    | sions   | assigned | Added | Closed | sions   | assigned | Subtracted | ENDING |
| 7       | 278     | 46      | 0        | 1       | 0        | 47    | 69     | 0       | 0        | 69         | 256    |
| 11      | 15      | 0       | 0        | 0       | 0        | 0     | 0      | 0       | 0        | 0          | 15     |
| 12      | 2       | 0       | 0        | 0       | 0        | 0     | 0      | 0       | 0        | 0          | 2      |
| 13      | 1863    | 64      | 0        | 0       | 0        | 64    | 64     | 1       | 0        | 65         | 1862   |
| TOTAL   | 2158    | 110     | 0        | 1       | 0        | 111   | 133    | 1       | 0        | 134        | 2135   |

#### Judge Brenda T. Rhoades

| Chapter | Pending | New     | Reopened | Conver- | Re-      | Total | Cases  | Conver- | Re-      | Total      | TOTAL  |
|---------|---------|---------|----------|---------|----------|-------|--------|---------|----------|------------|--------|
|         | Start   | Filings | Cases    | sions   | assigned | Added | Closed | sions   | assigned | Subtracted | ENDING |
| 7       | 940     | 88      | 1        | 13      | 0        | 102   | 103    | 0       | 0        | 103        | 939    |
| 9       | 0       | 0       | 0        | 0       | 0        | 0     | 0      | 0       | 0        | 0          | 0      |
| 11      | 81      | 4       | 0        | 0       | 0        | 4     | 3      | 0       | 0        | 3          | 82     |
| 12      | 3       | 0       | 0        | 0       | 0        | 0     | 1      | 0       | 0        | 1          | 2      |
| 13      | 3021    | 105     | 1        | 0       | 0        | 106   | 76     | 13      | 0        | 89         | 3038   |
| TOTAL   | 4045    | 197     | 2        | 13      | 0        | 212   | 183    | 13      | 0        | 196        | 4061   |
|         |         |         |          |         |          |       |        |         |          |            |        |
| TOTALS  | 6203    | 307     | 2        | 14      | 0        | 323   | 316    | 14      | 0        | 330        | 6196   |