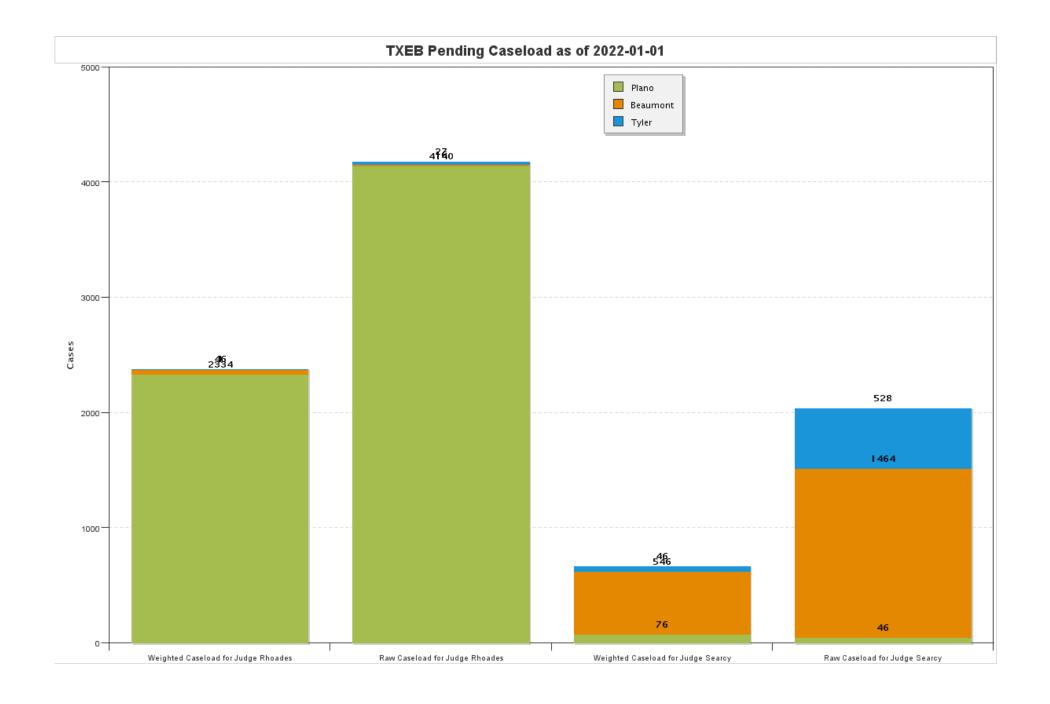

### Judge Joshua P. Searcy

| Chapter | Pending | New     | Reopened | Conver- | Re-      | Total | Cases  | Conver- | Re-      | Total      | TOTAL  |
|---------|---------|---------|----------|---------|----------|-------|--------|---------|----------|------------|--------|
|         | Start   | Filings | Cases    | sions   | assigned | Added | Closed | sions   | assigned | Subtracted | ENDING |
| 7       | 260     | 53      | 2        | 3       | 0        | 58    | 81     | 0       | 0        | 81         | 237    |
| 11      | 18      | 1       | 0        | 0       | 0        | 1     | 0      | 0       | 0        | 0          | 19     |
| 12      | 2       | 0       | 0        | 0       | 0        | 0     | 0      | 0       | 0        | 0          | 2      |
| 13      | 2142    | 56      | 2        | 0       | 0        | 58    | 42     | 3       | 0        | 45         | 2155   |
| TOTAL   | 2422    | 110     | 4        | 3       | 0        | 117   | 123    | 3       | 0        | 126        | 2413   |

### Judge Brenda T. Rhoades

| Chapter | Pending | New            | Reopened | Conver- | Re-      | Total | Cases  | Conver- | Re-      | Total      | TOTAL  |
|---------|---------|----------------|----------|---------|----------|-------|--------|---------|----------|------------|--------|
|         | Start   | <b>Filings</b> | Cases    | sions   | assigned | Added | Closed | sions   | assigned | Subtracted | ENDING |
| 7       | 955     | 91             | 1        | 8       | 0        | 100   | 103    | 2       | 0        | 105        | 950    |
| 9       | 0       | 0              | 0        | 0       | 0        | 0     | 0      | 0       | 0        | 0          | 0      |
| 11      | 84      | 0              | 2        | 0       | 0        | 2     | 6      | 1       | 0        | 7          | 79     |
| 12      | 3       | 0              | 0        | 0       | 0        | 0     | 0      | 0       | 0        | 0          | 3      |
| 13      | 3139    | 75             | 0        | 2       | 0        | 77    | 59     | 7       | 0        | 66         | 3150   |
| TOTAL   | 4181    | 166            | 3        | 10      | 0        | 179   | 168    | 10      | 0        | 178        | 4182   |