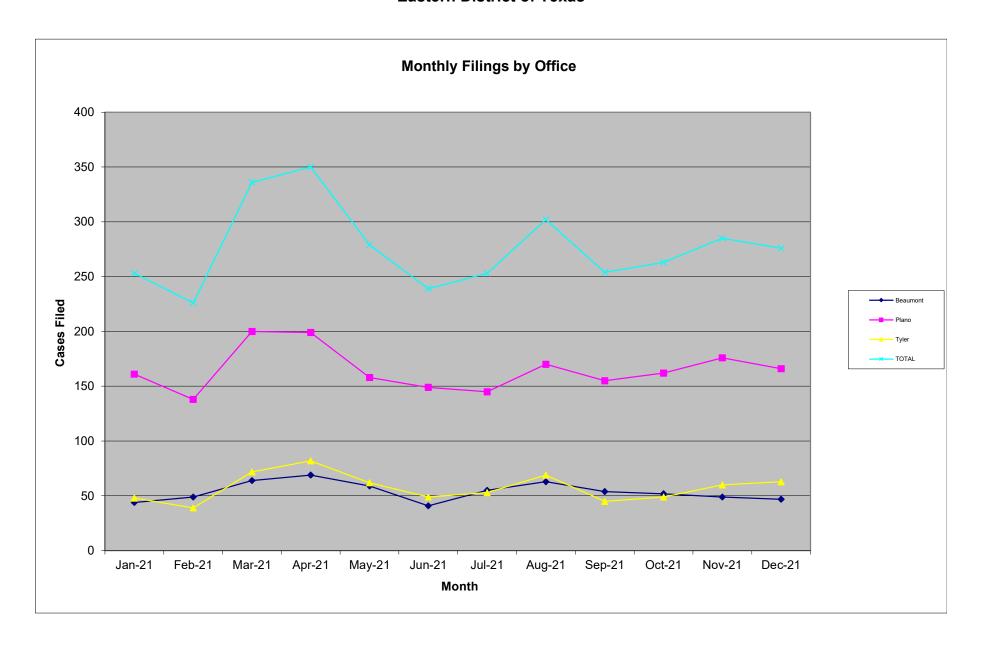

### Judge Joshua P. Searcy

| Chapter | Pending | New     | Reopened | Conver- | Re-      | Total | Cases  | Conver- | Re-      | Total      | TOTAL  |
|---------|---------|---------|----------|---------|----------|-------|--------|---------|----------|------------|--------|
|         | Start   | Filings | Cases    | sions   | assigned | Added | Closed | sions   | assigned | Subtracted | ENDING |
| 7       | 260     | 53      | 2        | 3       | 0        | 58    | 81     | 0       | 0        | 81         | 237    |
| 11      | 18      | 1       | 0        | 0       | 0        | 1     | 0      | 0       | 0        | 0          | 19     |
| 12      | 2       | 0       | 0        | 0       | 0        | 0     | 0      | 0       | 0        | 0          | 2      |
| 13      | 2142    | 56      | 2        | 0       | 0        | 58    | 42     | 3       | 0        | 45         | 2155   |
| TOTAL   | 2422    | 110     | 4        | 3       | 0        | 117   | 123    | 3       | 0        | 126        | 2413   |

### Judge Brenda T. Rhoades

| Chapter | Pending | New            | Reopened | Conver- | Re-      | Total | Cases  | Conver- | Re-      | Total      | TOTAL  |
|---------|---------|----------------|----------|---------|----------|-------|--------|---------|----------|------------|--------|
|         | Start   | <b>Filings</b> | Cases    | sions   | assigned | Added | Closed | sions   | assigned | Subtracted | ENDING |
| 7       | 955     | 91             | 1        | 8       | 0        | 100   | 103    | 2       | 0        | 105        | 950    |
| 9       | 0       | 0              | 0        | 0       | 0        | 0     | 0      | 0       | 0        | 0          | 0      |
| 11      | 84      | 0              | 2        | 0       | 0        | 2     | 6      | 1       | 0        | 7          | 79     |
| 12      | 3       | 0              | 0        | 0       | 0        | 0     | 0      | 0       | 0        | 0          | 3      |
| 13      | 3139    | 75             | 0        | 2       | 0        | 77    | 59     | 7       | 0        | 66         | 3150   |
| TOTAL   | 4181    | 166            | 3        | 10      | 0        | 179   | 168    | 10      | 0        | 178        | 4182   |