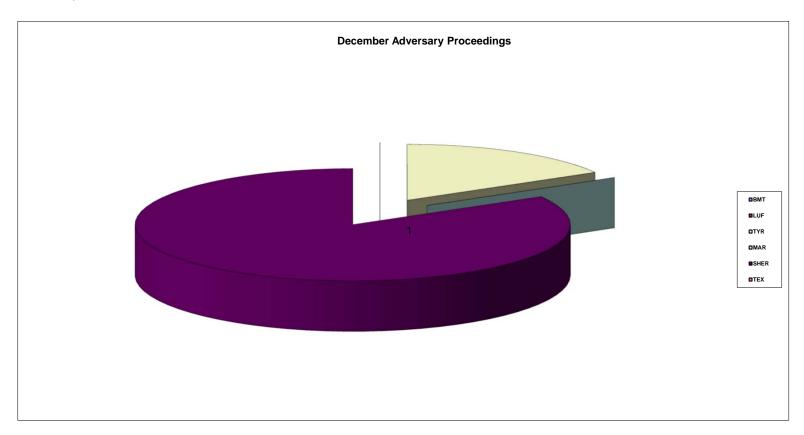

#### United States Bankruptcy Court Eastern District of Texas

| Division | December Adversary Proceedings |
|----------|--------------------------------|
| BMT      | 0                              |
| LUF      | 0                              |
| TYR      | 1                              |
| MAR      | 0                              |
| SHER     | 5                              |
| TEX      | 0                              |