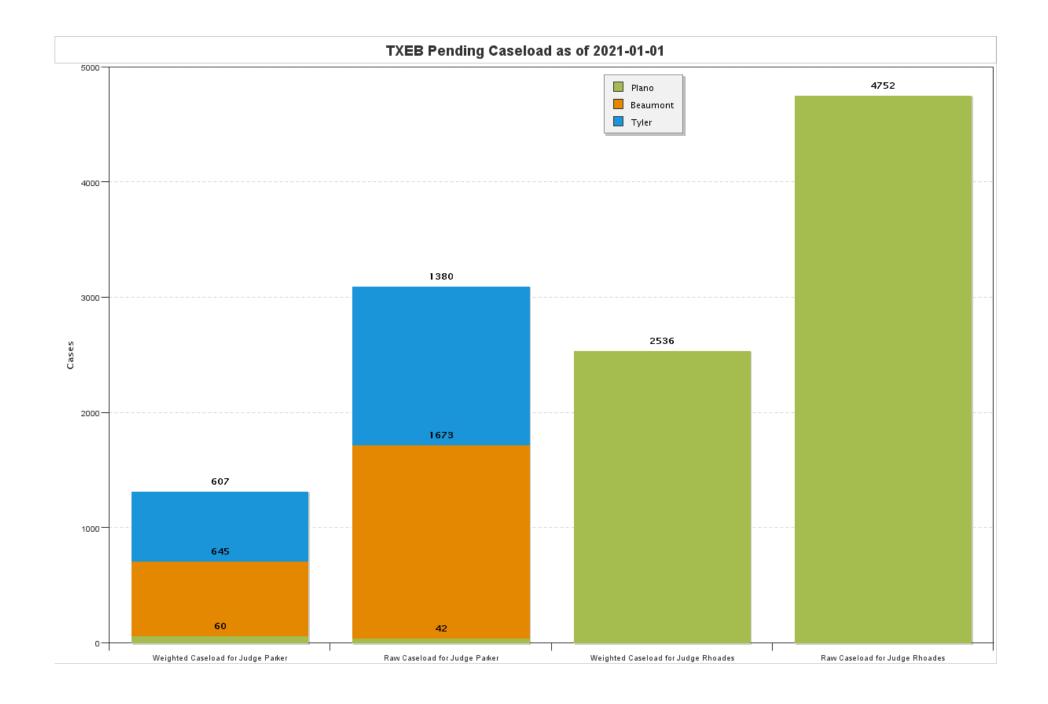

### Judge Bill Parker

| Chapter | Pending | New     | Reopened | Conver- | Re-      | Total | Cases  | Conver- | Re-      | Total      | TOTAL         |
|---------|---------|---------|----------|---------|----------|-------|--------|---------|----------|------------|---------------|
|         | Start   | Filings | Cases    | sions   | assigned | Added | Closed | sions   | assigned | Subtracted | <b>ENDING</b> |
| 7       | 332     | 71      | 0        | 5       | 0        | 76    | 79     | 0       | 0        | 79         | 329           |
| 11      | 13      | 1       | 0        | 0       | 0        | 1     | 0      | 0       | 0        | 0          | 14            |
| 12      | 1       | 0       | 0        | 0       | 0        | 0     | 0      | 0       | 0        | 0          | 1             |
| 13      | 2580    | 55      | 1        | 0       | 0        | 56    | 88     | 5       | 0        | 93         | 2543          |
| TOTAL   | 2926    | 127     | 1        | 5       | 0        | 133   | 167    | 5       | 0        | 172        | 2887          |

### Judge Brenda T. Rhoades

| Chapter | Pending | New            | Reopened | Conver- | Re-      | Total | Cases  | Conver- | Re-      | Total      | TOTAL  |
|---------|---------|----------------|----------|---------|----------|-------|--------|---------|----------|------------|--------|
|         | Start   | <b>Filings</b> | Cases    | sions   | assigned | Added | Closed | sions   | assigned | Subtracted | ENDING |
| 7       | 1059    | 106            | 3        | 14      | 0        | 123   | 132    | 1       | 0        | 133        | 1049   |
| 9       | 0       | 0              | 0        | 0       | 0        | 0     | 0      | 0       | 0        | 0          | 0      |
| 11      | 89      | 8              | 0        | 0       | 0        | 8     | 5      | 1       | 0        | 6          | 91     |
| 12      | 3       | 0              | 0        | 0       | 0        | 0     | 1      | 0       | 0        | 1          | 2      |
| 13      | 3584    | 70             | 3        | 1       | 0        | 74    | 69     | 13      | 0        | 82         | 3576   |
| TOTAL   | 4735    | 184            | 6        | 15      | 0        | 205   | 207    | 15      | 0        | 222        | 4718   |