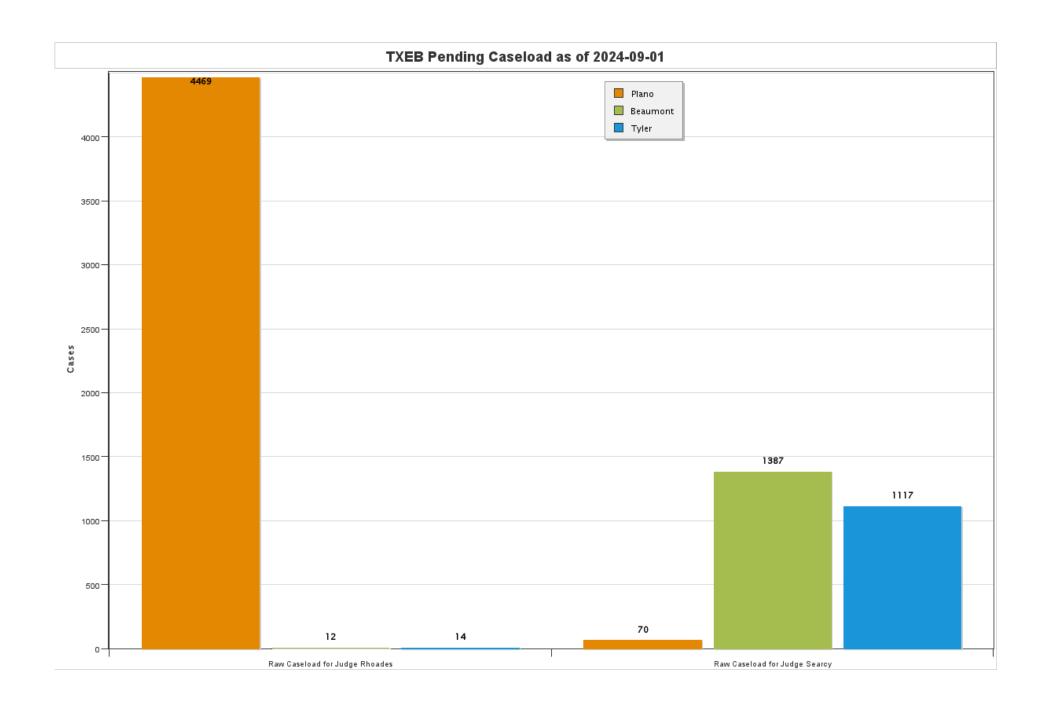

### Judge Joshua P. Searcy

| Chapter | Pending | New     | Reopened | Conver- | Re-      | Total |   | Cases  | Conver- | Re-      | Total      | TOTAL         |
|---------|---------|---------|----------|---------|----------|-------|---|--------|---------|----------|------------|---------------|
|         | Start   | Filings | Cases    | sions   | assigned | Added |   | Closed | sions   | assigned | Subtracted | <b>ENDING</b> |
| 7       | 357     | 91      | 1        | 10      | 0        | 102   |   | 82     | 0       | 0        | 82         | 377           |
| 11      | 19      | 2       | 0        | 0       | 0        | 2     |   | 2      | 0       | 0        | 2          | 19            |
| 12      | 1       | 0       | 0        | 0       | 0        | 0     |   | 0      | 0       | 0        | 0          | 1             |
| 13      | 1792    | 83      | 0        | 0       | 0        | 83    | · | 37     | 10      | 0        | 47         | 1828          |
| TOTAL   | 2169    | 176     | 1        | 10      | 0        | 187   |   | 121    | 10      | 0        | 131        | 2225          |

### Judge Brenda T. Rhoades

| Chapter | Pending | New     | Reopened | Conver- | Re-      | Total | Cases  | Conver- | Re-      | Total      | TOTAL  |
|---------|---------|---------|----------|---------|----------|-------|--------|---------|----------|------------|--------|
|         | Start   | Filings | Cases    | sions   | assigned | Added | Closed | sions   | assigned | Subtracted | ENDING |
| 7       | 1281    | 173     | 2        | 14      | 0        | 189   | 199    | 0       | 0        | 199        | 1271   |
| 9       | 0       | 0       | 0        | 0       | 0        | 0     | 0      | 0       | 0        | 0          | 0      |
| 11      | 110     | 6       | 1        | 0       | 0        | 7     | 3      | 0       | 0        | 3          | 114    |
| 12      | 3       | 0       | 0        | 0       | 0        | 0     | 0      | 0       | 0        | 0          | 3      |
| 13      | 3186    | 144     | 0        | 0       | 0        | 144   | 126    | 14      | 0        | 140        | 3190   |
| TOTAL   | 4580    | 323     | 3        | 14      | 0        | 340   | 328    | 14      | 0        | 342        | 4578   |