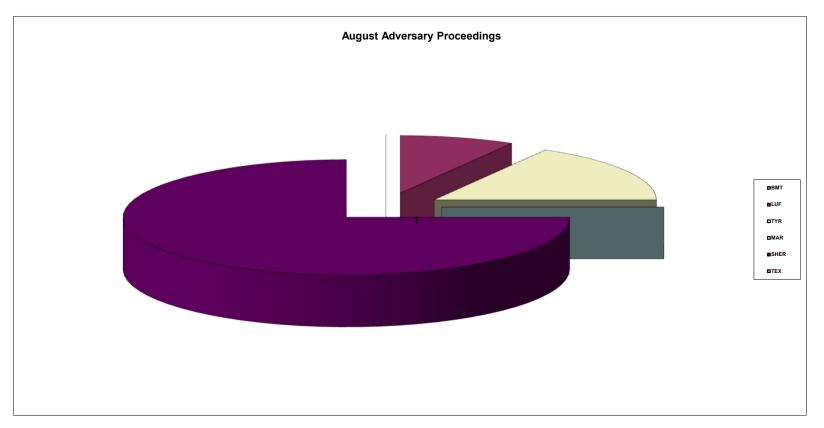

#### United States Bankruptcy Court Eastern District of Texas

| Division | August Adversary Proceedings |
|----------|------------------------------|
| BMT      | 0                            |
| LUF      | 1                            |
| TYR      | 2                            |
| MAR      | 0                            |
| SHER     | 9                            |
| TEX      | 0                            |
|          |                              |