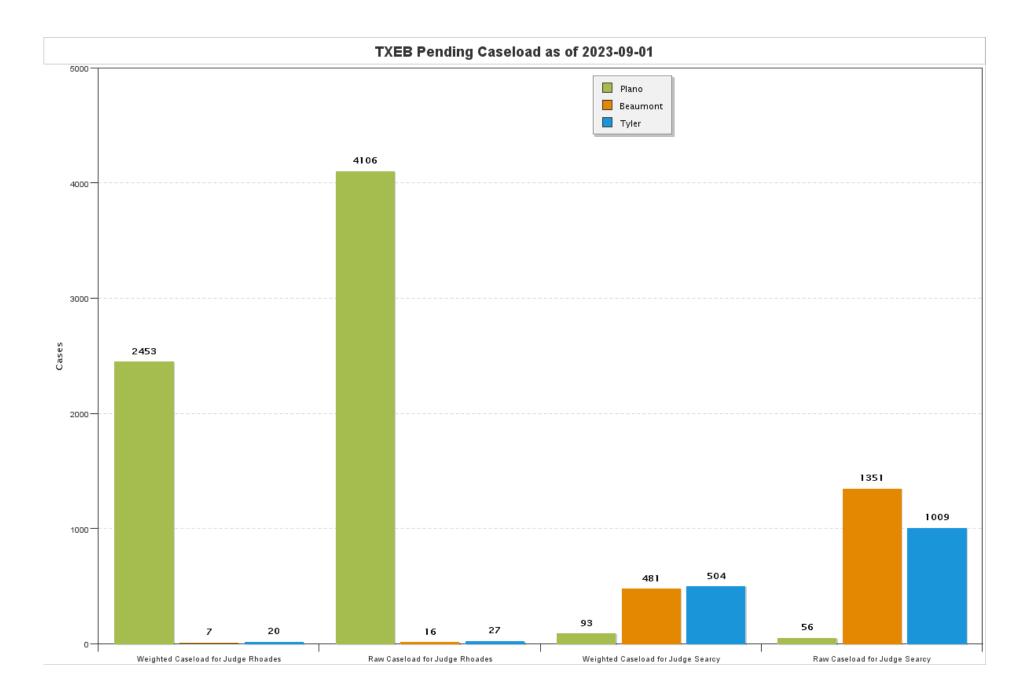

### Judge Brenda T. Rhoades

| Chapter | Pending | New     | Reopened | Conver- | Re-      | Total | Cases  | Conver- | Re-      | Total      | TOTAL  |
|---------|---------|---------|----------|---------|----------|-------|--------|---------|----------|------------|--------|
|         | Start   | Filings | Cases    | sions   | assigned | Added | Closed | sions   | assigned | Subtracted | ENDING |
| 7       | 986     | 116     | 0        | 10      | 0        | 126   | 95     | 0       | 0        | 95         | 1017   |
| 9       | 0       | 0       | 0        | 0       | 0        | 0     | 0      | 0       | 0        | 0          | 0      |
| 11      | 105     | 3       | 0        | 0       | 0        | 3     | 2      | 0       | 0        | 2          | 106    |
| 12      | 3       | 0       | 0        | 0       | 0        | 0     | 0      | 0       | 0        | 0          | 3      |
| 13      | 3116    | 114     | 0        | 0       | 0        | 114   | 132    | 10      | 0        | 142        | 3088   |
| TOTAL   | 4210    | 233     | 0        | 10      | 0        | 243   | 229    | 10      | 0        | 239        | 4214   |
|         |         |         |          |         |          |       |        |         |          |            |        |
| TOTALS  | 6293    | 375     | 2        | 17      | 0        | 394   | 319    | 17      | 0        | 336        | 6351   |